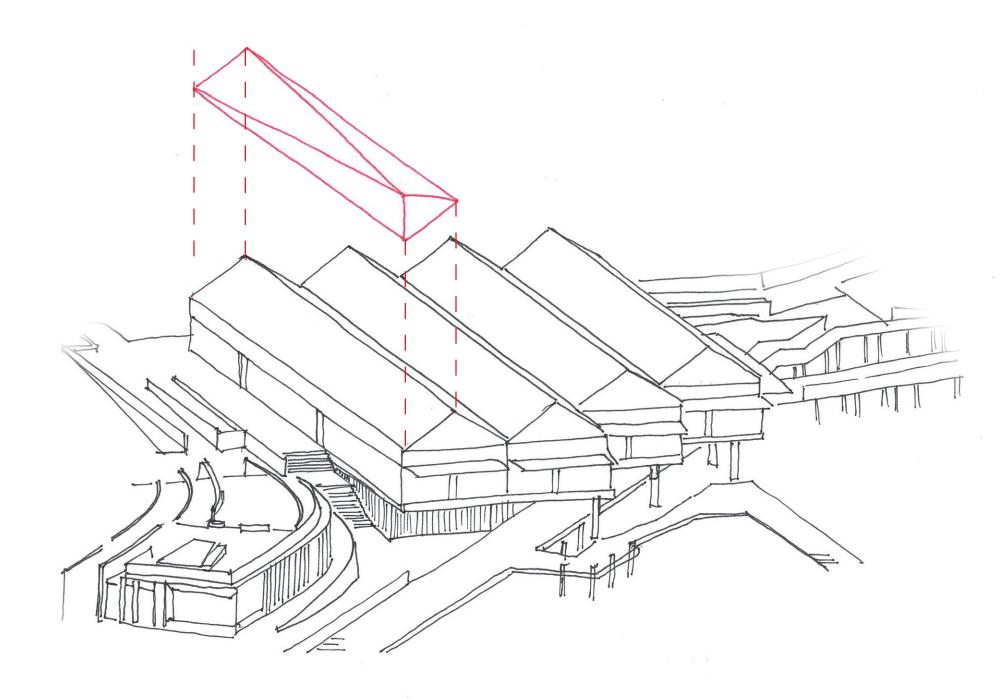

|
|     |      |
|     |      |
|     |      |
|     |      |
|     |      |
|     |      |
|     |      |
|     |      |
|     |      |
|     |      |
|     |      |
|     |      |
|     |      |
|     |      |
|     |      |
|     |      |
|     |      |
|     |      |
|     |      |
|     |      |
|     |      |
|     | r    |
|     | r    |
| 0   | r    |
| 0   | r    |
|     |      |
|     |      |
|     |      |
|     |      |
| oer |      |





### Legend

01 Entrance

- 02 Bistro
- 03 Bar
- 04 Lounge Bar
- 05 Club House
- 06 Terrace
- 07 Back of House Loading
- 08 Kitchen
- 09 Bathrooms
- 10 Lounge





### Legend

01 Ventilation Void

02 Void to plant deck within roof form





### Legend

- 01 Bar
- 02 Club House
- 03 Undercroft
- 04 Marina Boardwalk
- 05 Shell Cove Harbour









## **ROOF FORM STUDY**







## CONSTRUCTION



## **EARLY WORKS**

















## PAVILION















## FACADE







## **INTERIOR**







## **OPERABLE FACADE**

























**H&E ARCHITECTS** 

**THANKYOU**