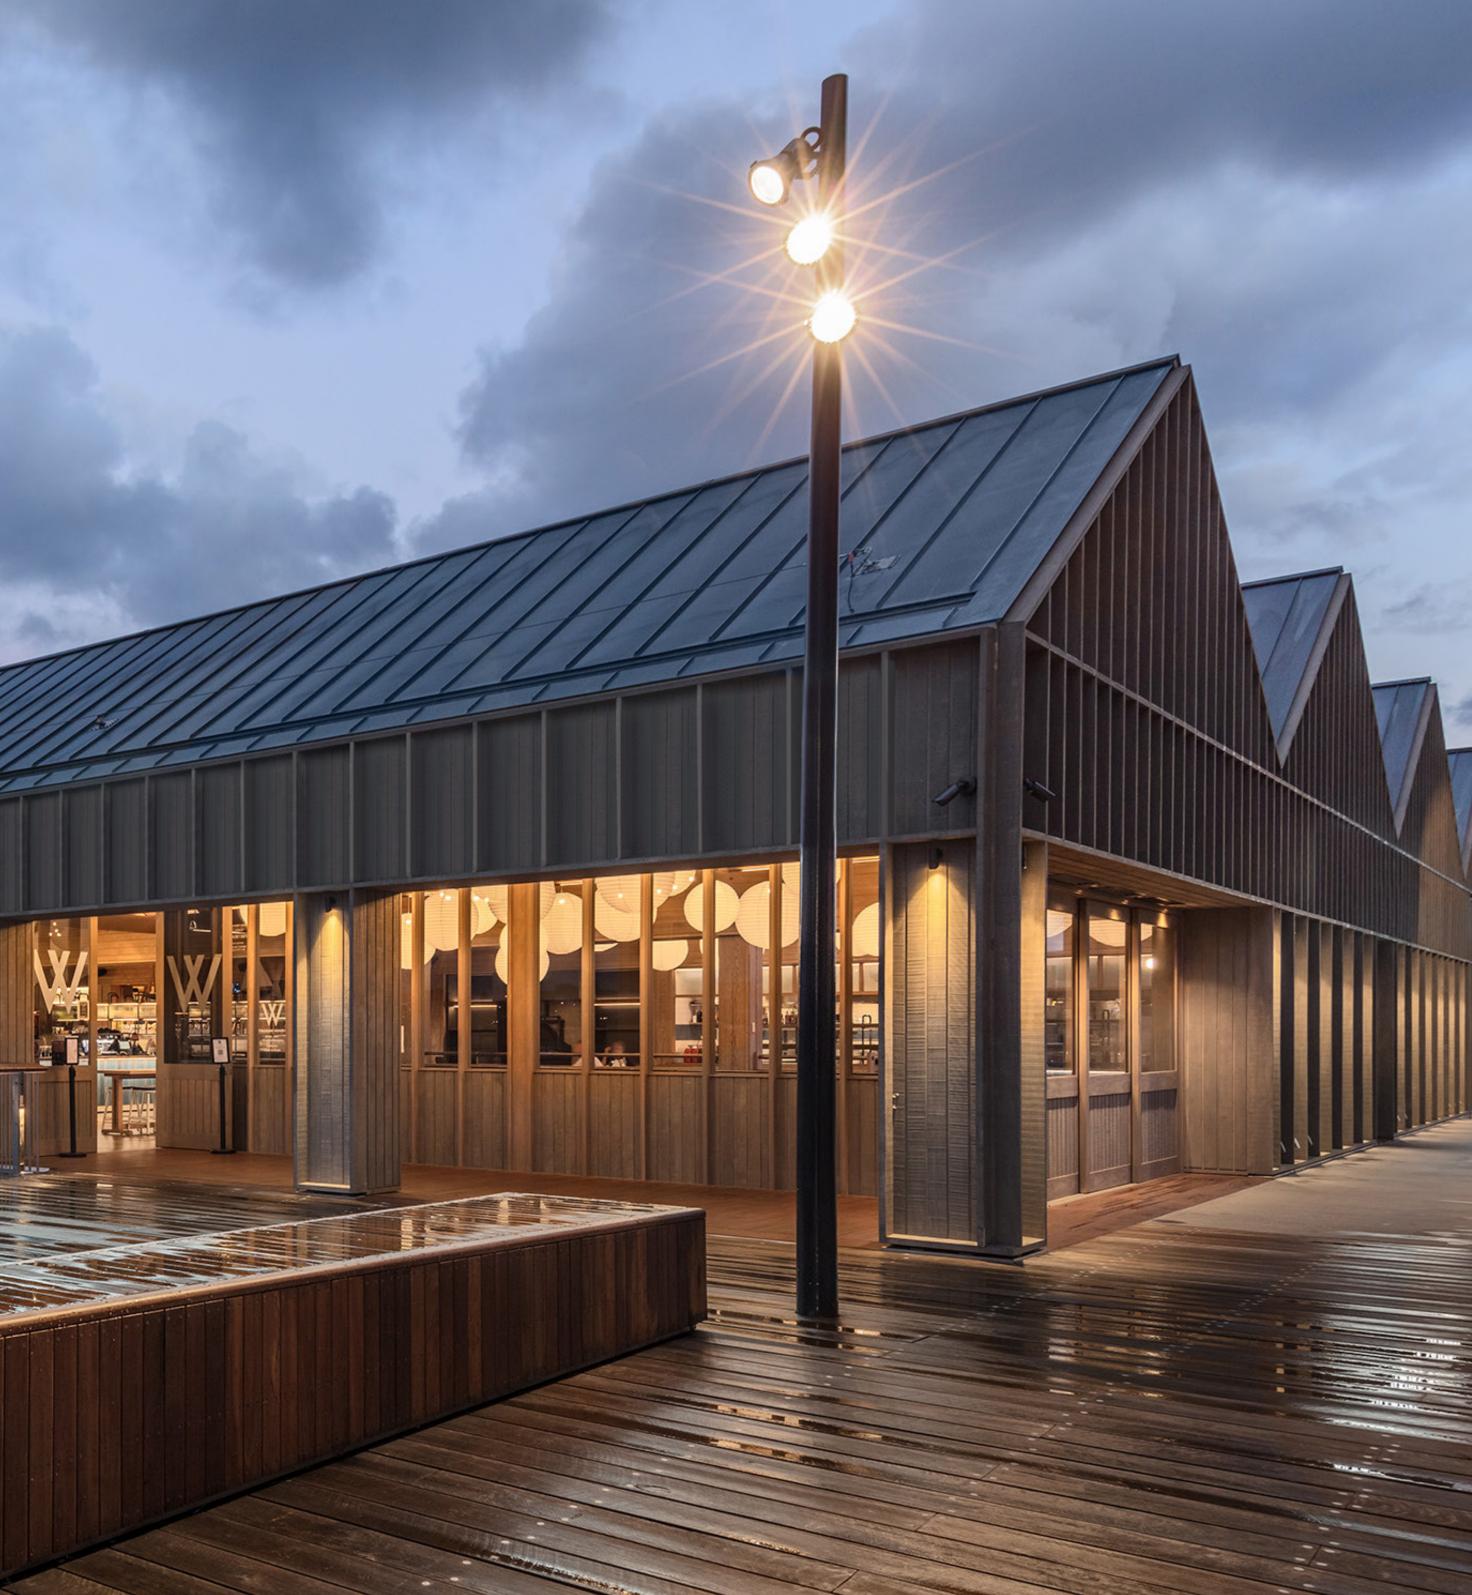

|      |
|     |      |
|     |      |
|     | r    |
|     | r    |
| 0   | r    |
| 0   | r    |
|     |      |
|     |      |
|     |      |
|     |      |
| oer |      |





### Legend

01 Entrance

- 02 Bistro
- 03 Bar
- 04 Lounge Bar
- 05 Club House
- 06 Terrace
- 07 Back of House Loading
- 08 Kitchen
- 09 Bathrooms
- 10 Lounge





### Legend

01 Ventilation Void

02 Void to plant deck within roof form





### Legend

- 01 Bar
- 02 Club House
- 03 Undercroft
- 04 Marina Boardwalk
- 05 Shell Cove Harbour









## **ROOF FORM STUDY**







## CONSTRUCTION



## **EARLY WORKS**

















## PAVILION















## FACADE







## **INTERIOR**







## **OPERABLE FACADE**

























**H&E ARCHITECTS** 

**THANKYOU**