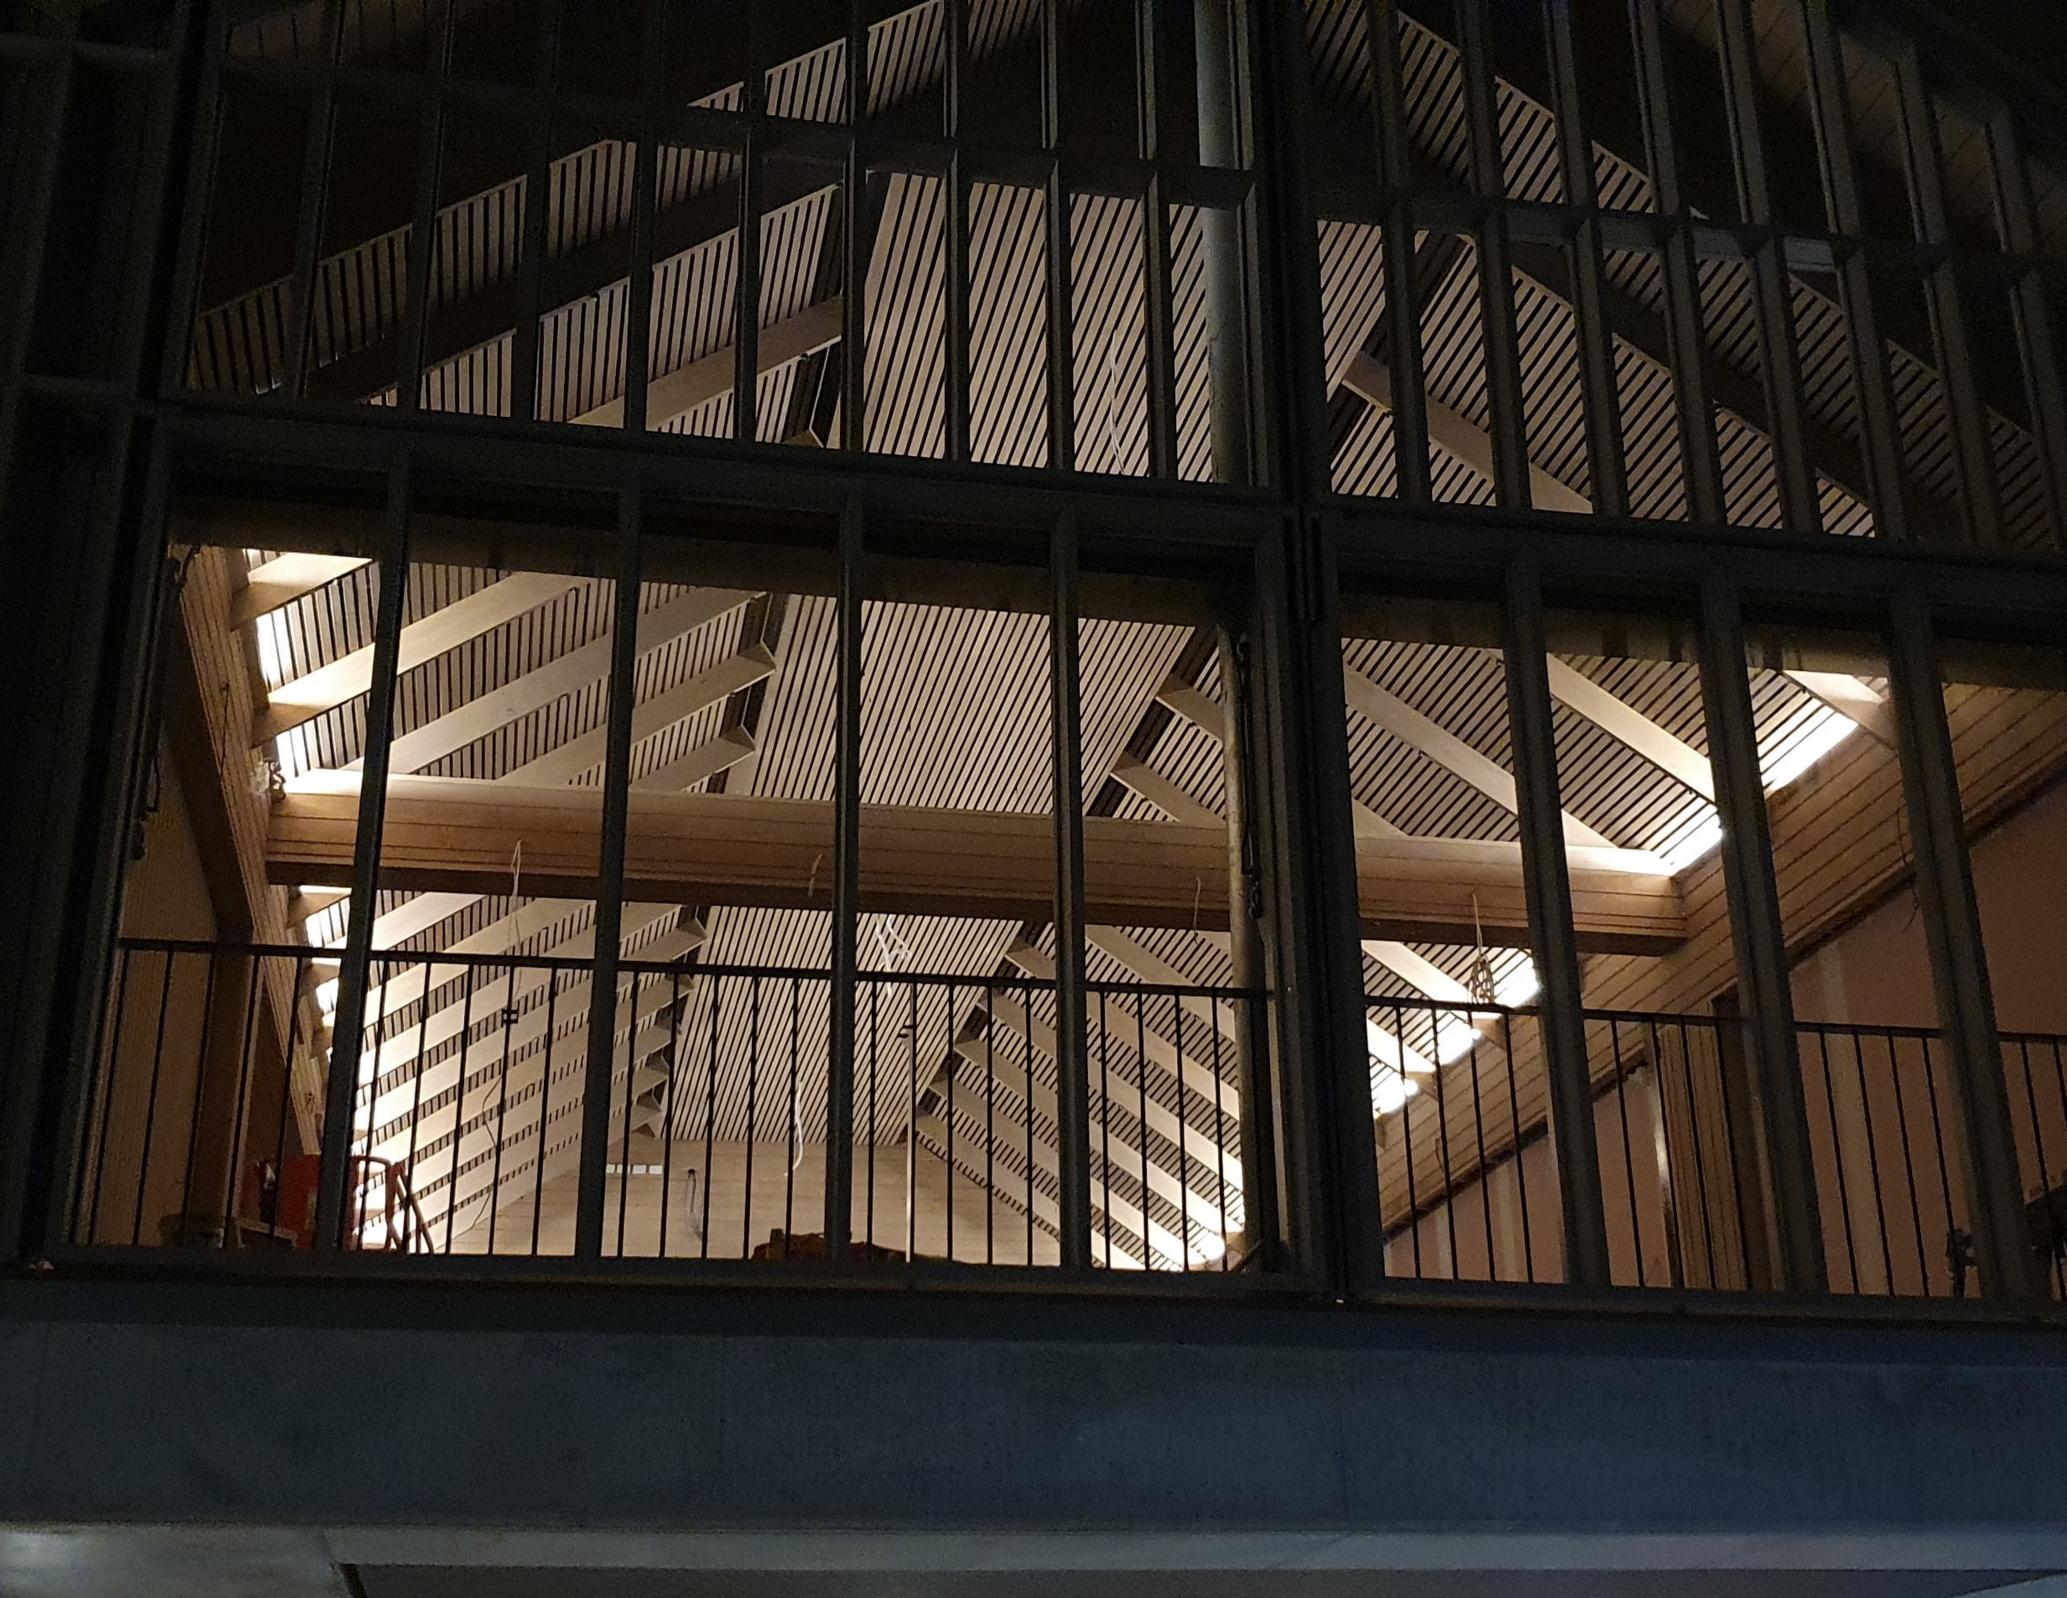

|      |
|     |      |
|     |      |
|     |      |
|     |      |
|     |      |
|     |      |
|     |      |
|     |      |
|     |      |
|     |      |
|     |      |
|     |      |
|     |      |
|     | r    |
|     | r    |
| 0   | r    |
| 0   | r    |
|     |      |
|     |      |
|     |      |
|     |      |
| oer |      |





### Legend

01 Entrance

- 02 Bistro
- 03 Bar
- 04 Lounge Bar
- 05 Club House
- 06 Terrace
- 07 Back of House Loading
- 08 Kitchen
- 09 Bathrooms
- 10 Lounge





### Legend

01 Ventilation Void

02 Void to plant deck within roof form





### Legend

- 01 Bar
- 02 Club House
- 03 Undercroft
- 04 Marina Boardwalk
- 05 Shell Cove Harbour









## **ROOF FORM STUDY**







## CONSTRUCTION



## **EARLY WORKS**

















## PAVILION















## FACADE







## **INTERIOR**







## **OPERABLE FACADE**

























**H&E ARCHITECTS** 

**THANKYOU**