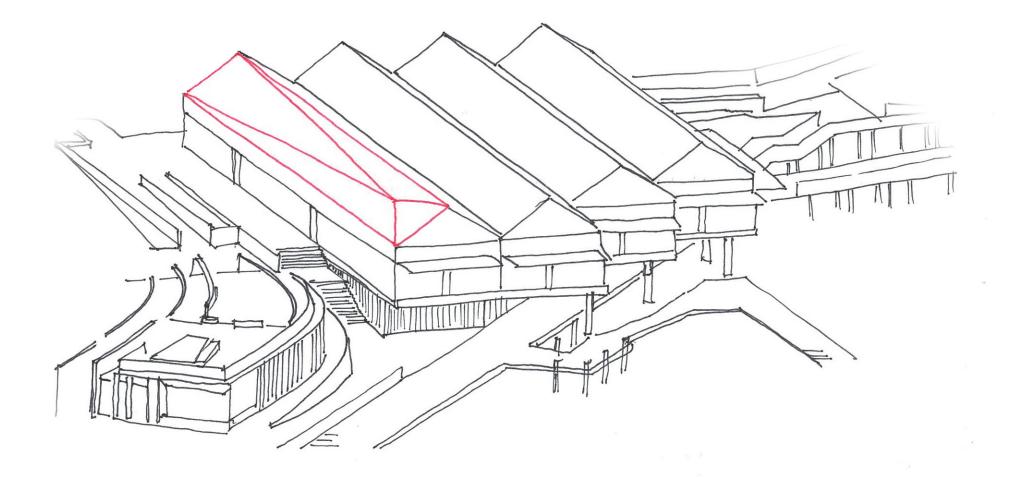

|     |      |
|     |      |
|     |      |
|     |      |
|     |      |
|     |      |
|     |      |
|     |      |
|     |      |
|     |      |
|     |      |
|     |      |
|     |      |
|     |      |
|     |      |
|     |      |
|     |      |
|     |      |
|     |      |
|     |      |
|     |      |
|     | r    |
|     | r    |
| 0   | r    |
| 0   | r    |
|     |      |
|     |      |
|     |      |
|     |      |
| oer |      |





### Legend

01 Entrance

- 02 Bistro
- 03 Bar
- 04 Lounge Bar
- 05 Club House
- 06 Terrace
- 07 Back of House Loading
- 08 Kitchen
- 09 Bathrooms
- 10 Lounge





### Legend

01 Ventilation Void

02 Void to plant deck within roof form





### Legend

- 01 Bar
- 02 Club House
- 03 Undercroft
- 04 Marina Boardwalk
- 05 Shell Cove Harbour









## **ROOF FORM STUDY**







## CONSTRUCTION



## **EARLY WORKS**

















## PAVILION















## FACADE







## **INTERIOR**







## **OPERABLE FACADE**

























**H&E ARCHITECTS** 

**THANKYOU**