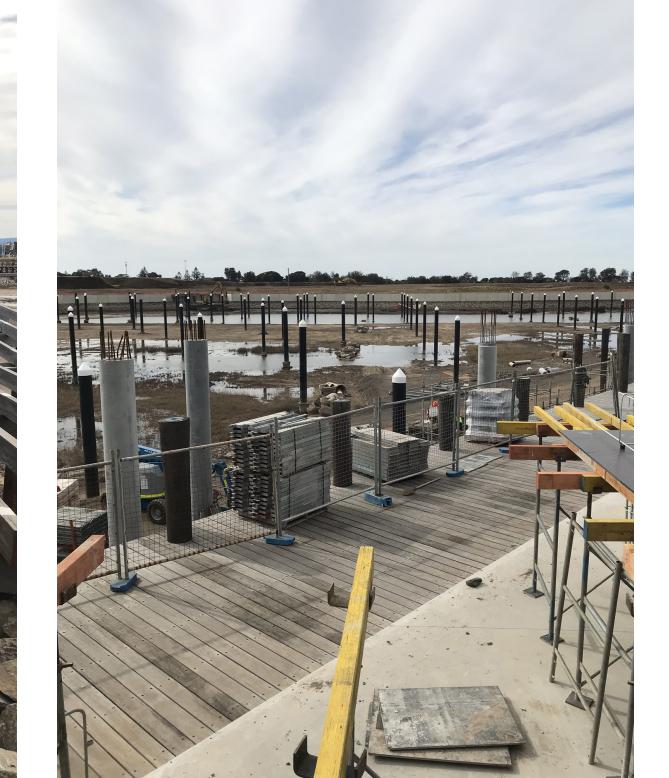

|      |
|     |      |
|     |      |
|     |      |
|     |      |
|     |      |
|     |      |
|     |      |
|     |      |
|     |      |
|     |      |
|     |      |
|     |      |
|     |      |
|     |      |
|     |      |
|     | r    |
|     | r    |
| 0   | r    |
| 0   | r    |
|     |      |
|     |      |
|     |      |
|     |      |
| oer |      |





### Legend

01 Entrance

- 02 Bistro
- 03 Bar
- 04 Lounge Bar
- 05 Club House
- 06 Terrace
- 07 Back of House Loading
- 08 Kitchen
- 09 Bathrooms
- 10 Lounge





### Legend

01 Ventilation Void

02 Void to plant deck within roof form





### Legend

- 01 Bar
- 02 Club House
- 03 Undercroft
- 04 Marina Boardwalk
- 05 Shell Cove Harbour









## **ROOF FORM STUDY**







## CONSTRUCTION



## **EARLY WORKS**

















## PAVILION















## FACADE







## **INTERIOR**







## **OPERABLE FACADE**

























**H&E ARCHITECTS** 

**THANKYOU**