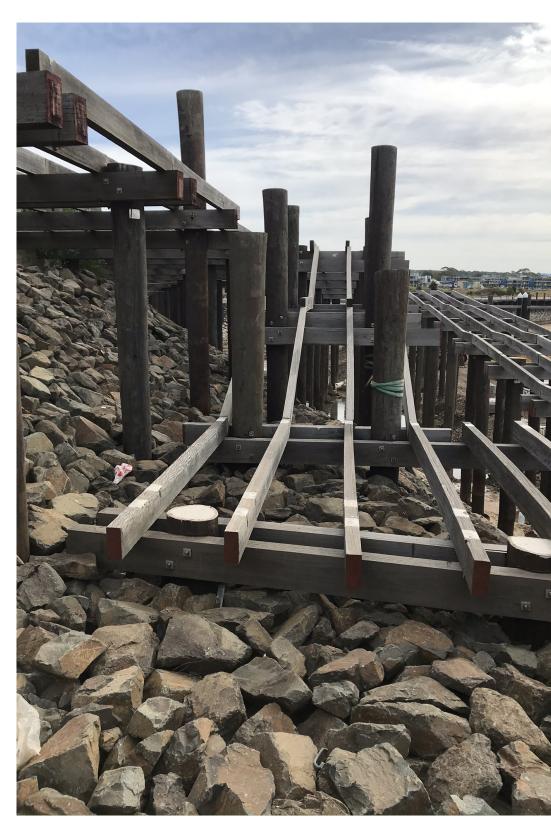

|     |      |
|     |      |
|     |      |
|     |      |
|     |      |
|     |      |
|     |      |
|     |      |
|     |      |
|     |      |
|     |      |
|     |      |
|     |      |
|     |      |
|     |      |
|     |      |
|     | r    |
|     | r    |
| 0   | r    |
| 0   | r    |
|     |      |
|     |      |
|     |      |
|     |      |
| oer |      |





### Legend

01 Entrance

- 02 Bistro
- 03 Bar
- 04 Lounge Bar
- 05 Club House
- 06 Terrace
- 07 Back of House Loading
- 08 Kitchen
- 09 Bathrooms
- 10 Lounge





### Legend

01 Ventilation Void

02 Void to plant deck within roof form





### Legend

- 01 Bar
- 02 Club House
- 03 Undercroft
- 04 Marina Boardwalk
- 05 Shell Cove Harbour









## **ROOF FORM STUDY**







## CONSTRUCTION



## **EARLY WORKS**

















## PAVILION















## FACADE







## **INTERIOR**







## **OPERABLE FACADE**

























**H&E ARCHITECTS** 

**THANKYOU**