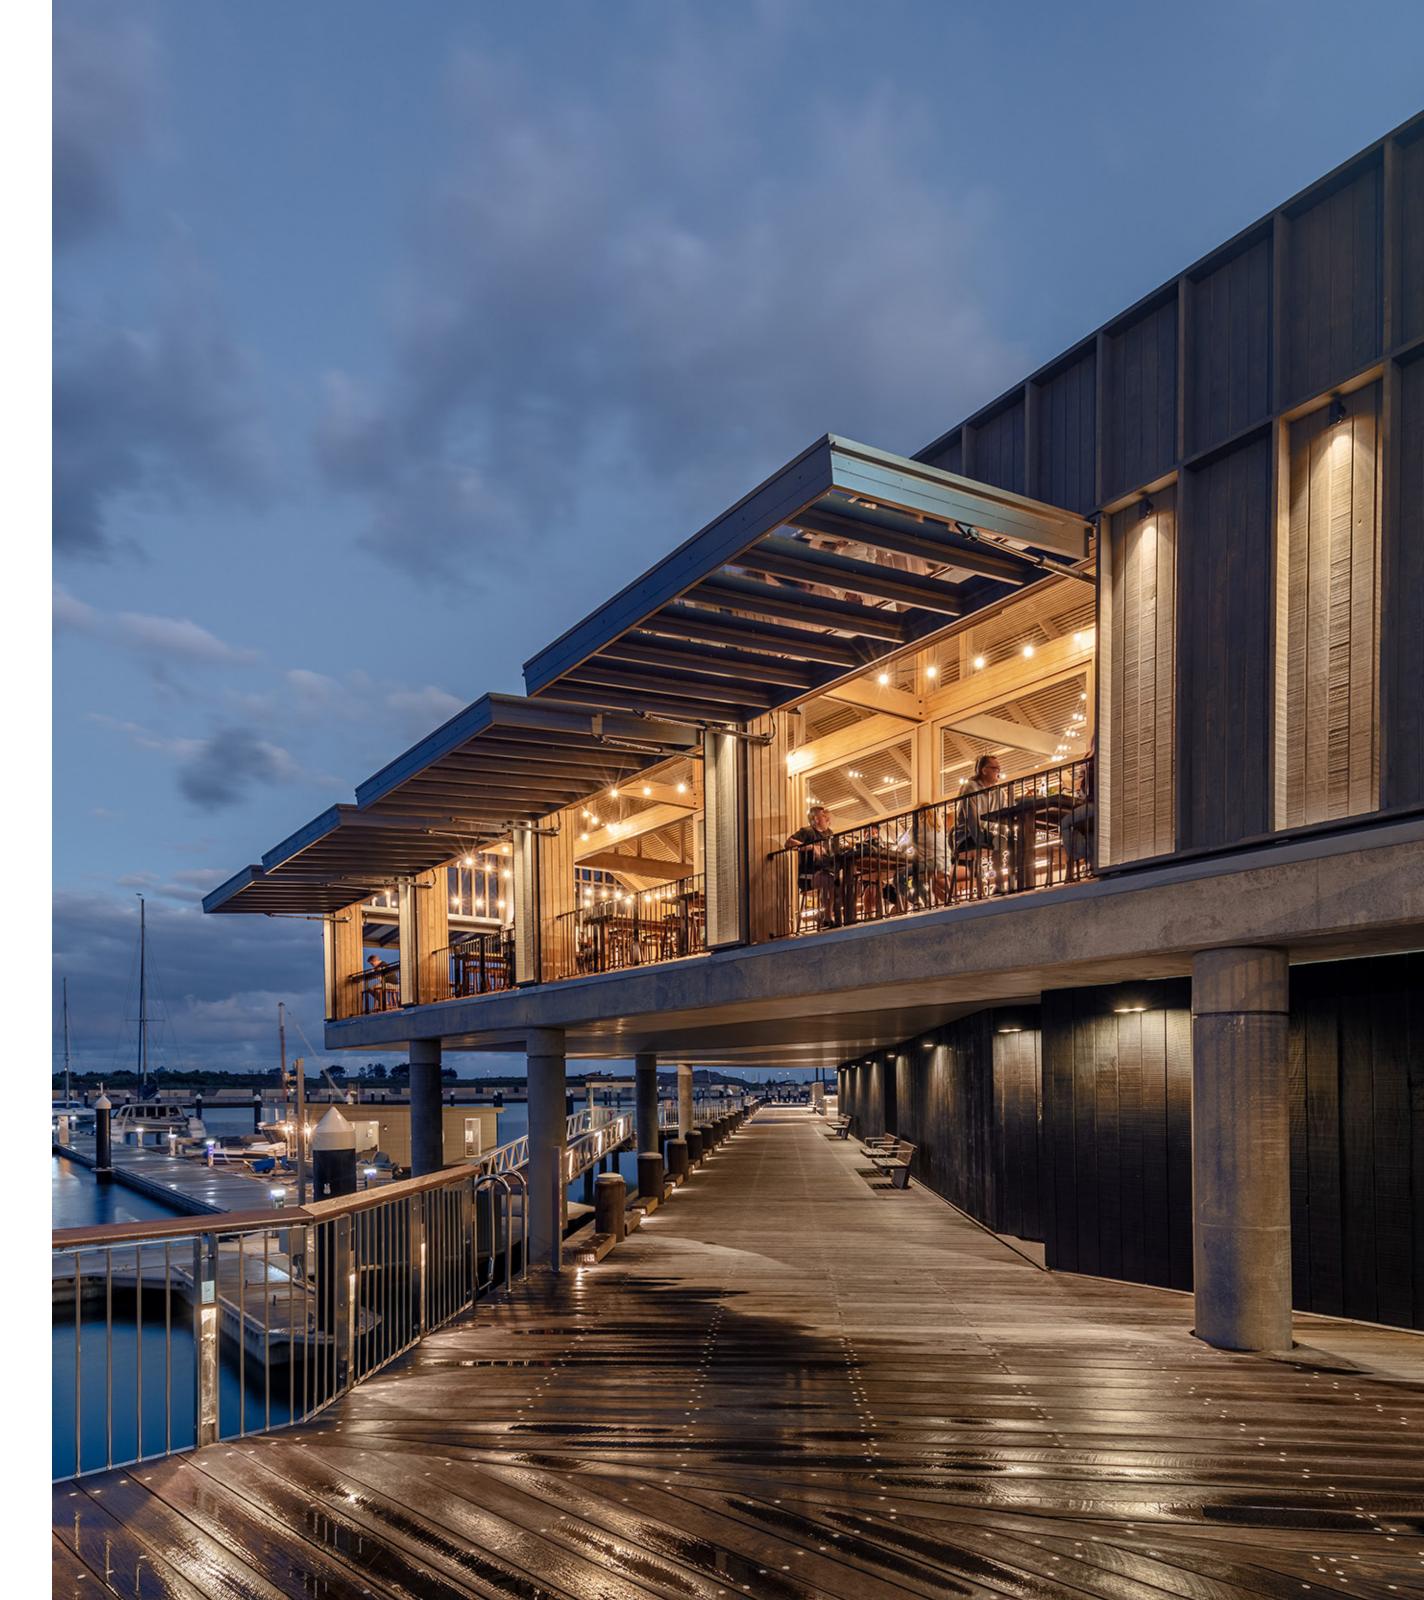

|
|     |      |
|     |      |
|     |      |
|     |      |
|     | r    |
|     | r    |
| 0   | r    |
| 0   | r    |
|     |      |
|     |      |
|     |      |
|     |      |
| oer |      |





### Legend

01 Entrance

- 02 Bistro
- 03 Bar
- 04 Lounge Bar
- 05 Club House
- 06 Terrace
- 07 Back of House Loading
- 08 Kitchen
- 09 Bathrooms
- 10 Lounge





### Legend

01 Ventilation Void

02 Void to plant deck within roof form





### Legend

- 01 Bar
- 02 Club House
- 03 Undercroft
- 04 Marina Boardwalk
- 05 Shell Cove Harbour









## **ROOF FORM STUDY**







## CONSTRUCTION



## **EARLY WORKS**

















## PAVILION















## FACADE







## **INTERIOR**







## **OPERABLE FACADE**

























**H&E ARCHITECTS** 

**THANKYOU**