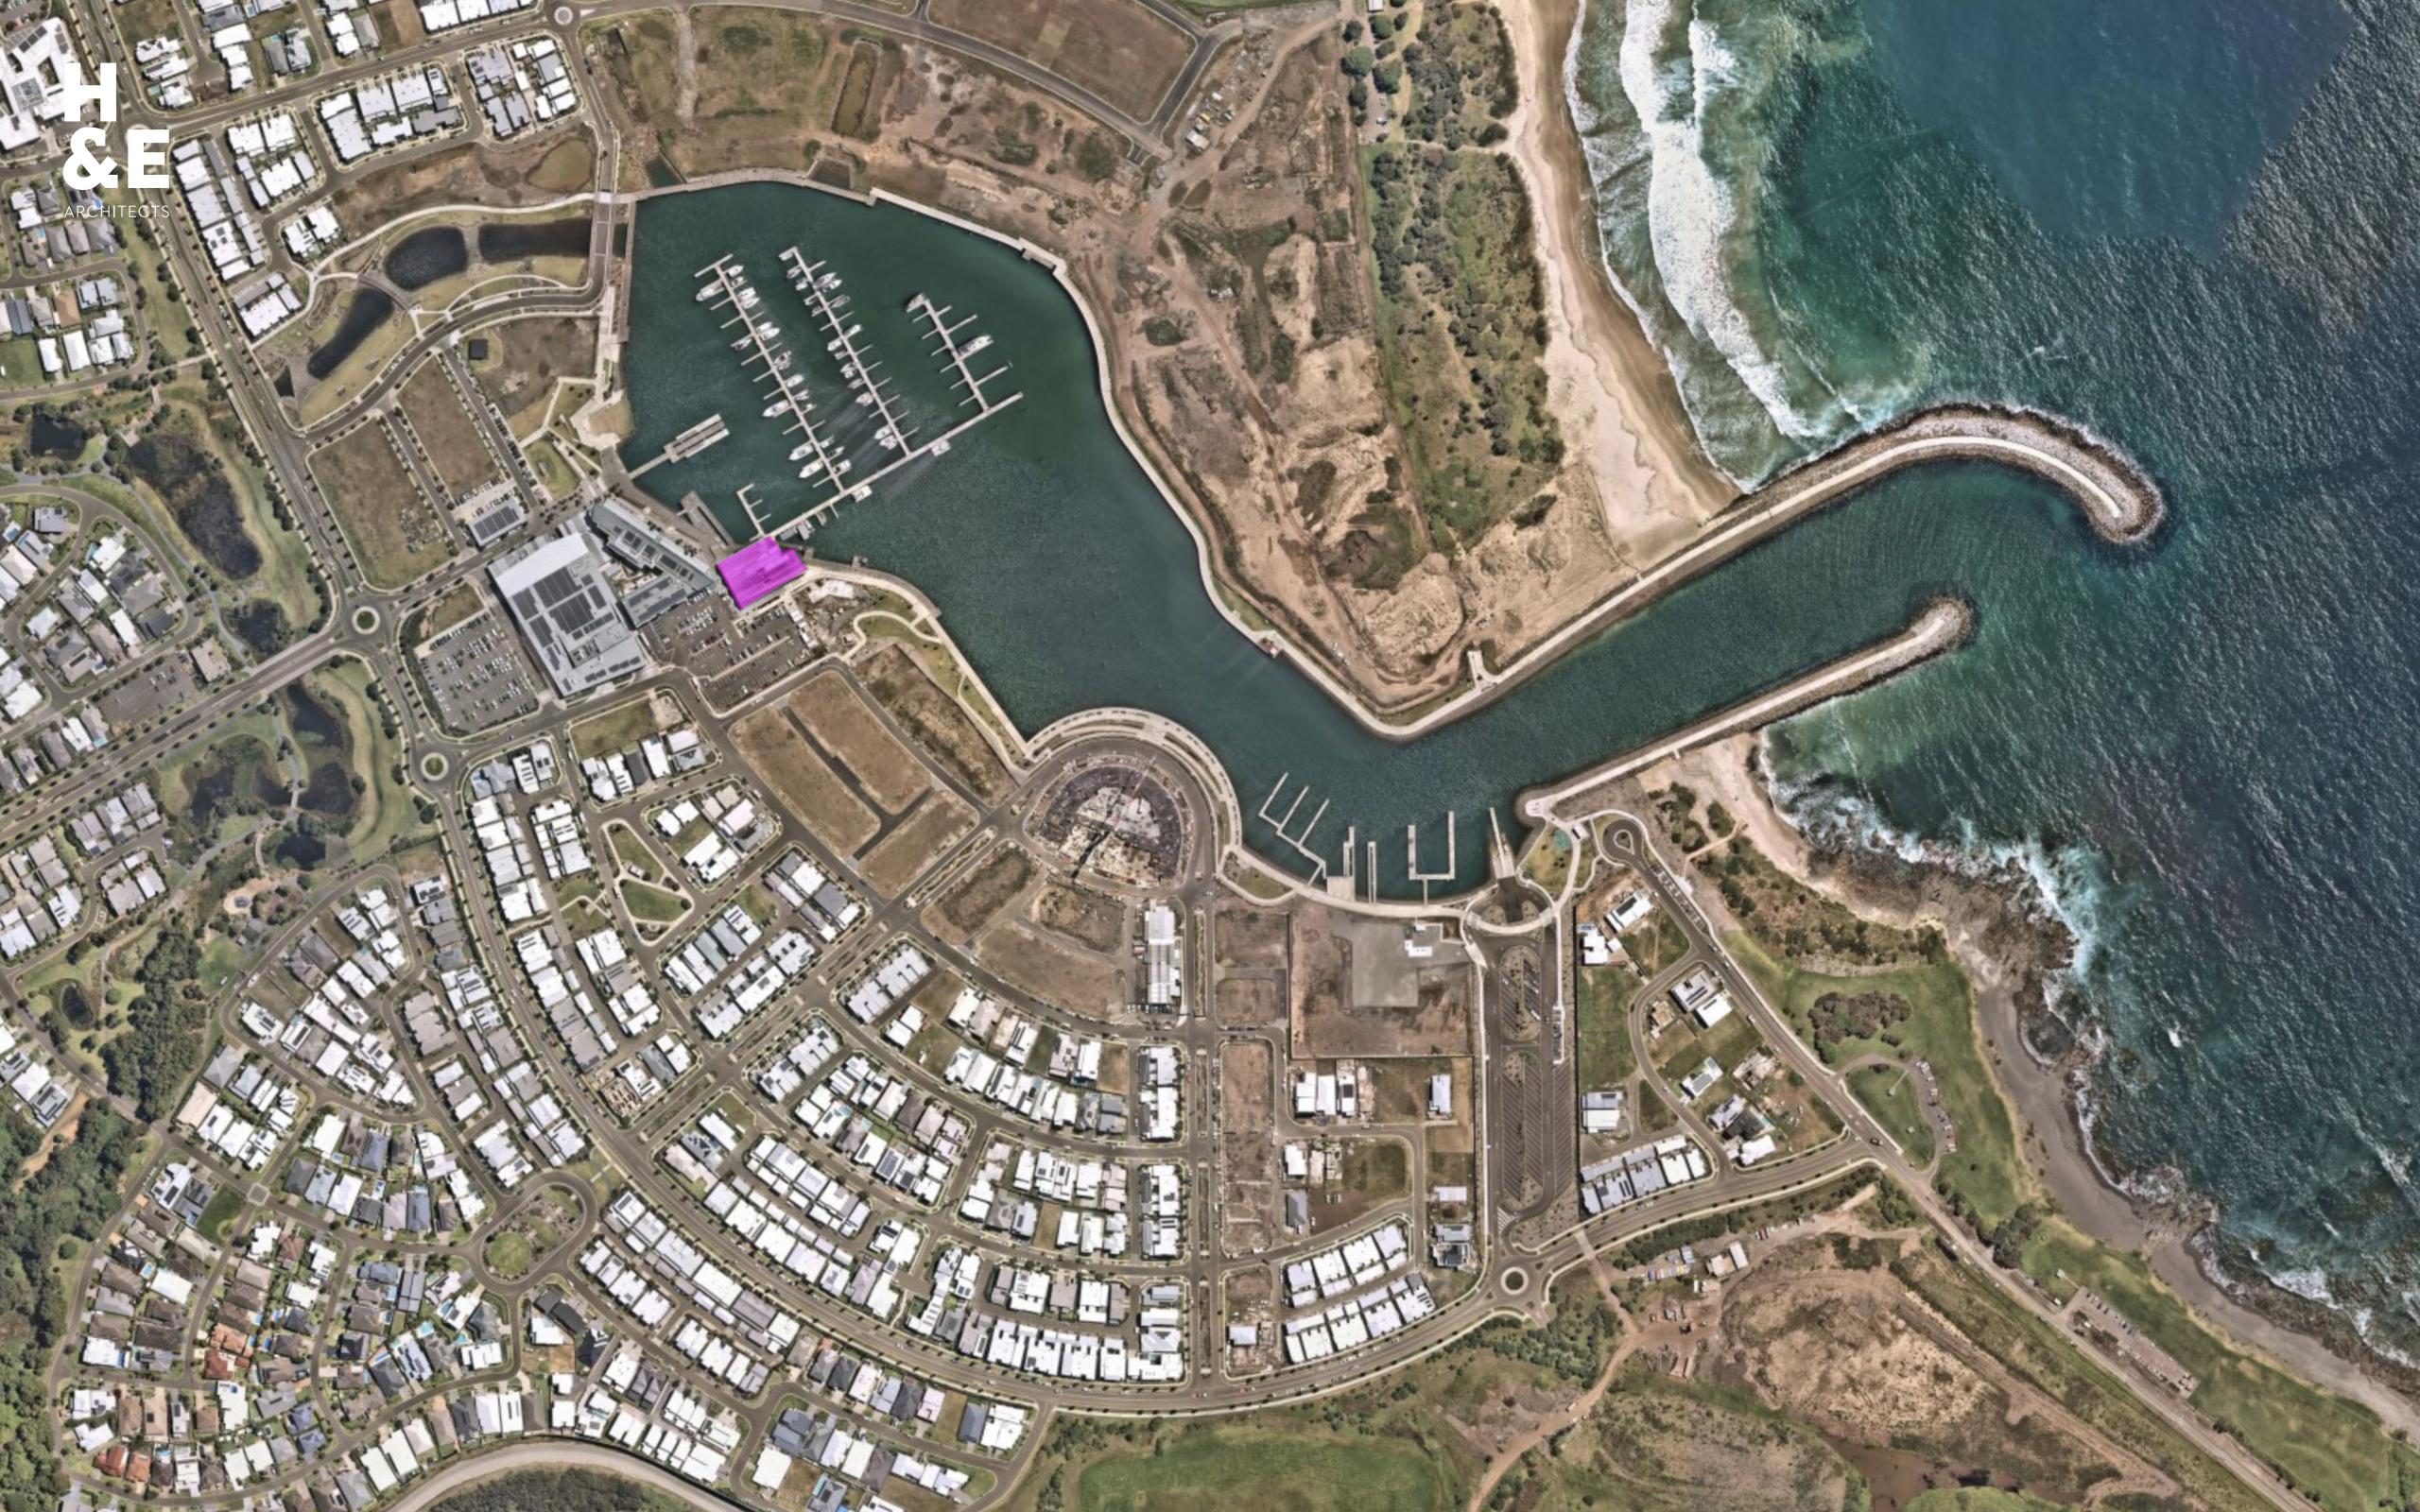

# WATERFRONT TAVERN

Wood Solutions Seminar | February 2023

A connection point of activity between the Urban Civic use & waterfront edge. A connection between people, boats & water to allow for an active interpretation of a new community.

### **BUILDING USES**

- 01 SPECIALTY RETAIL
- 02 SUPERMARKET
- 03 COMMUNITY /CIVIC + CAFE
- 04 TAVERN
- 05 HOTEL
- 06 MARINE
- 07 OTHER
- 08 RESIDENTIAL
- 09 AMENITIES/ADMIN