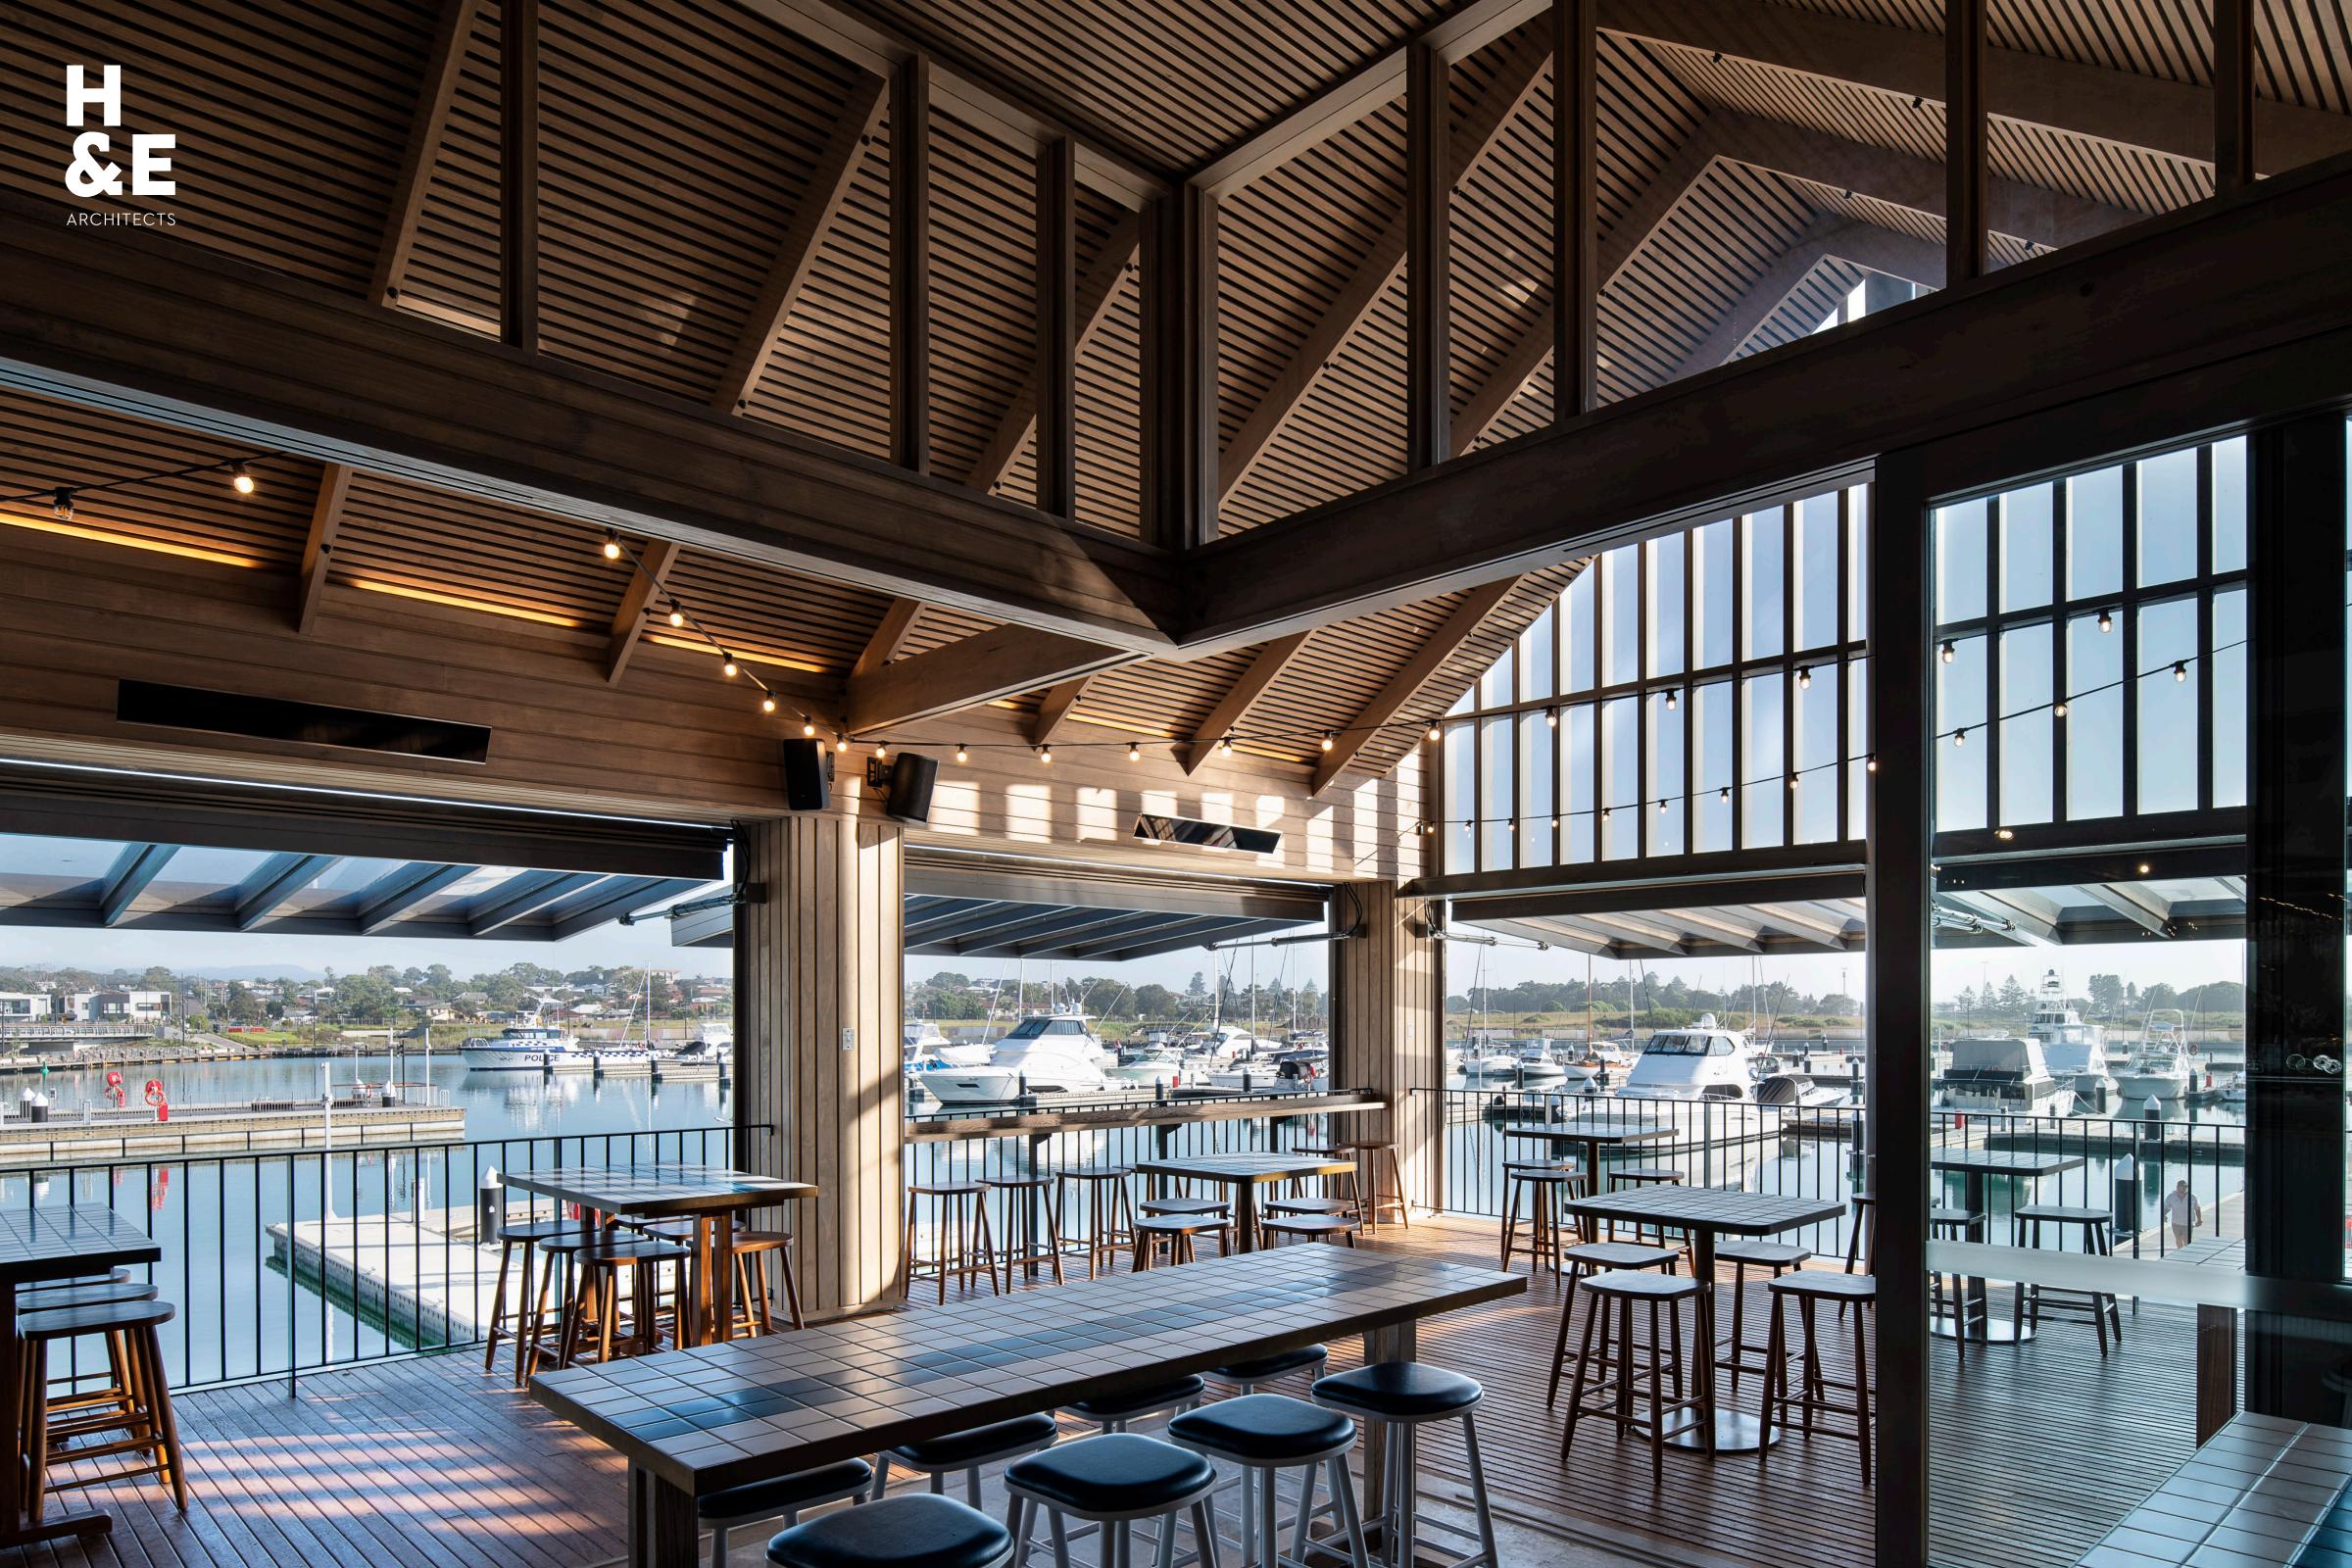

|
|     |      |
|     |      |
|     |      |
|     | r    |
|     | r    |
| 0   | r    |
| 0   | r    |
|     |      |
|     |      |
|     |      |
|     |      |
| oer |      |





### Legend

01 Entrance

- 02 Bistro
- 03 Bar
- 04 Lounge Bar
- 05 Club House
- 06 Terrace
- 07 Back of House Loading
- 08 Kitchen
- 09 Bathrooms
- 10 Lounge





### Legend

01 Ventilation Void

02 Void to plant deck within roof form





### Legend

- 01 Bar
- 02 Club House
- 03 Undercroft
- 04 Marina Boardwalk
- 05 Shell Cove Harbour









## **ROOF FORM STUDY**







## CONSTRUCTION



## **EARLY WORKS**

















## PAVILION















## FACADE







## **INTERIOR**







## **OPERABLE FACADE**

























**H&E ARCHITECTS** 

**THANKYOU**