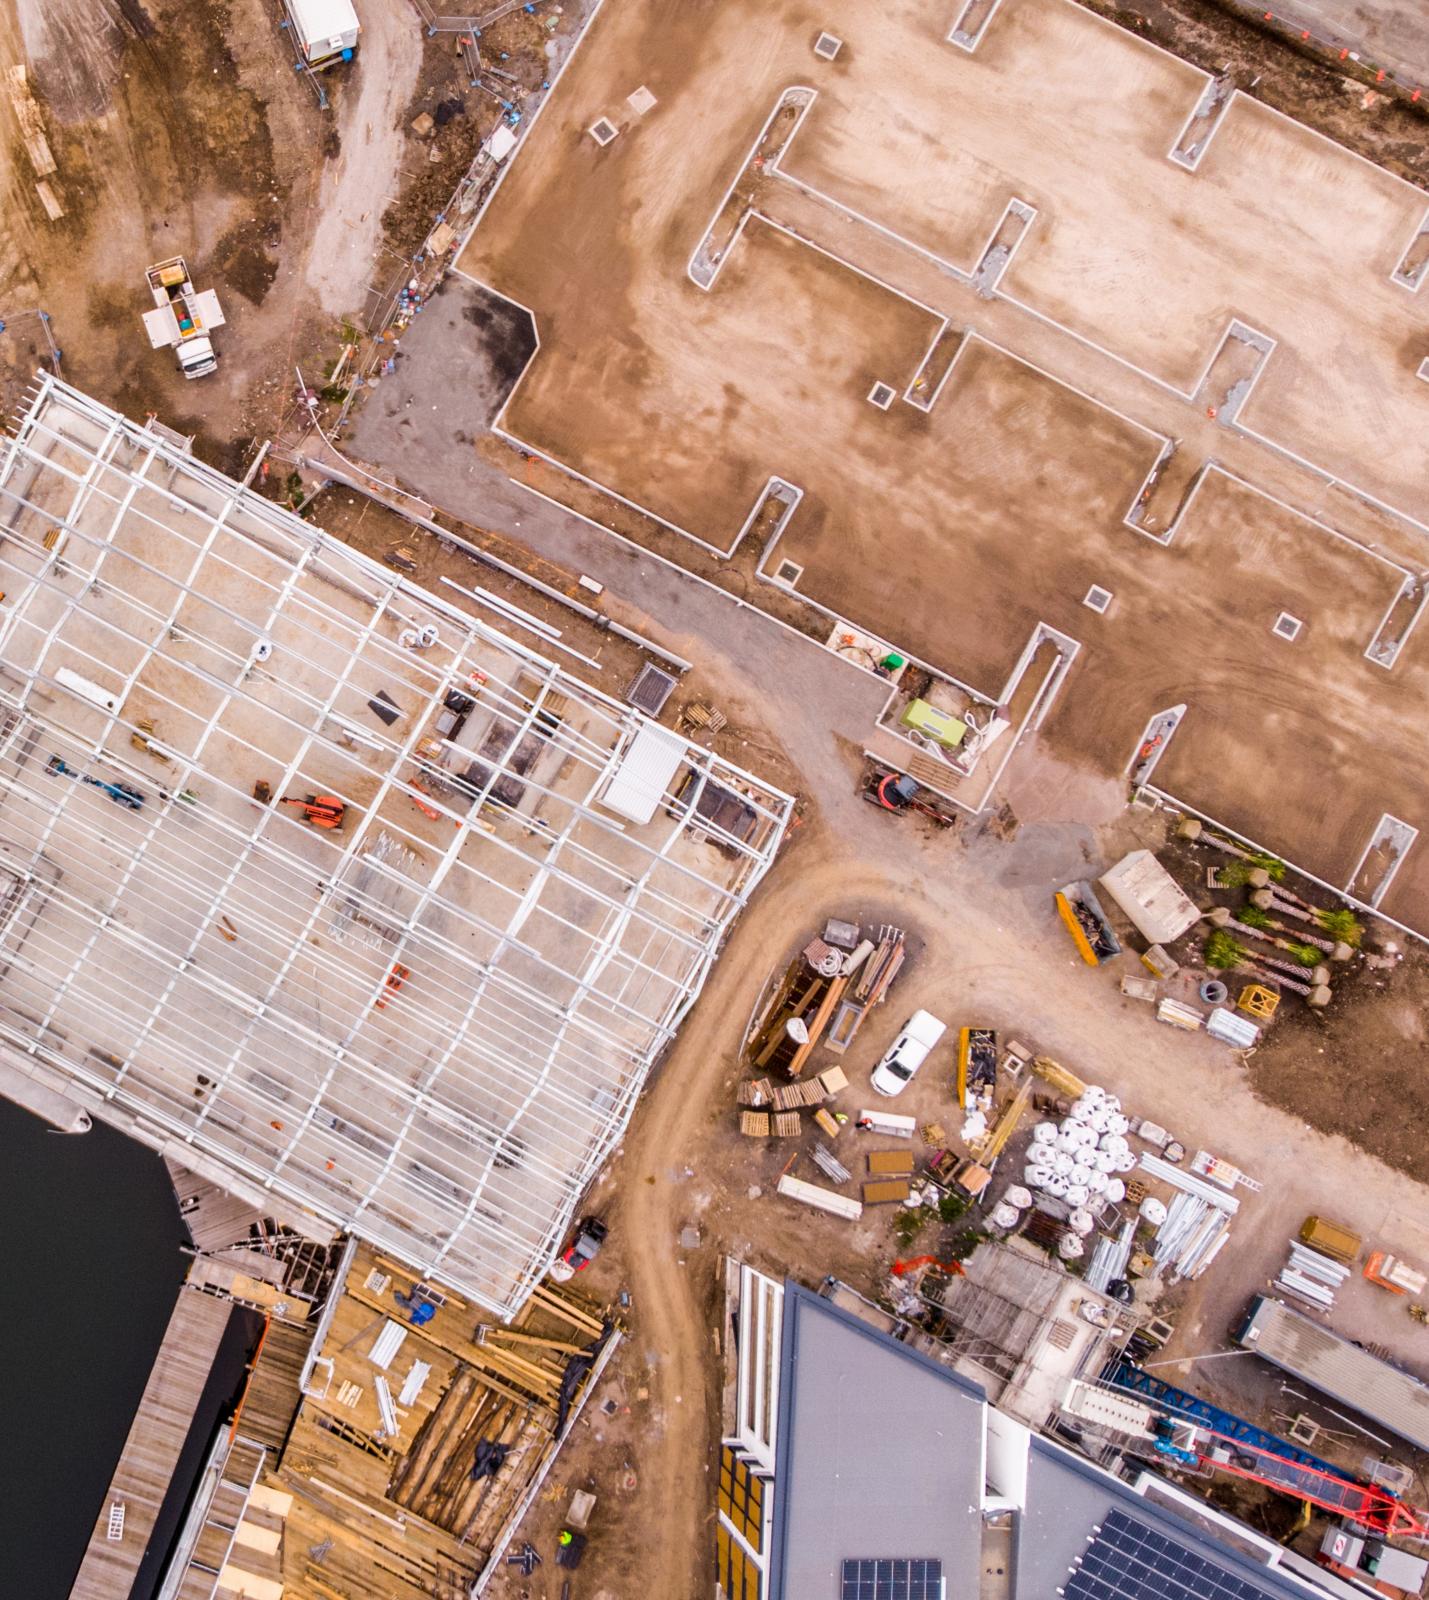

|
|     |      |
|     |      |
|     |      |
|     |      |
|     |      |
|     |      |
|     |      |
|     |      |
|     |      |
|     |      |
|     |      |
|     |      |
|     |      |
|     |      |
|     |      |
|     | r    |
|     | r    |
| 0   | r    |
| 0   | r    |
|     |      |
|     |      |
|     |      |
|     |      |
| oer |      |





### Legend

01 Entrance

- 02 Bistro
- 03 Bar
- 04 Lounge Bar
- 05 Club House
- 06 Terrace
- 07 Back of House Loading
- 08 Kitchen
- 09 Bathrooms
- 10 Lounge





### Legend

01 Ventilation Void

02 Void to plant deck within roof form





### Legend

- 01 Bar
- 02 Club House
- 03 Undercroft
- 04 Marina Boardwalk
- 05 Shell Cove Harbour









## **ROOF FORM STUDY**







## CONSTRUCTION



## **EARLY WORKS**

















## PAVILION















## FACADE







## **INTERIOR**







## **OPERABLE FACADE**

























**H&E ARCHITECTS** 

**THANKYOU**