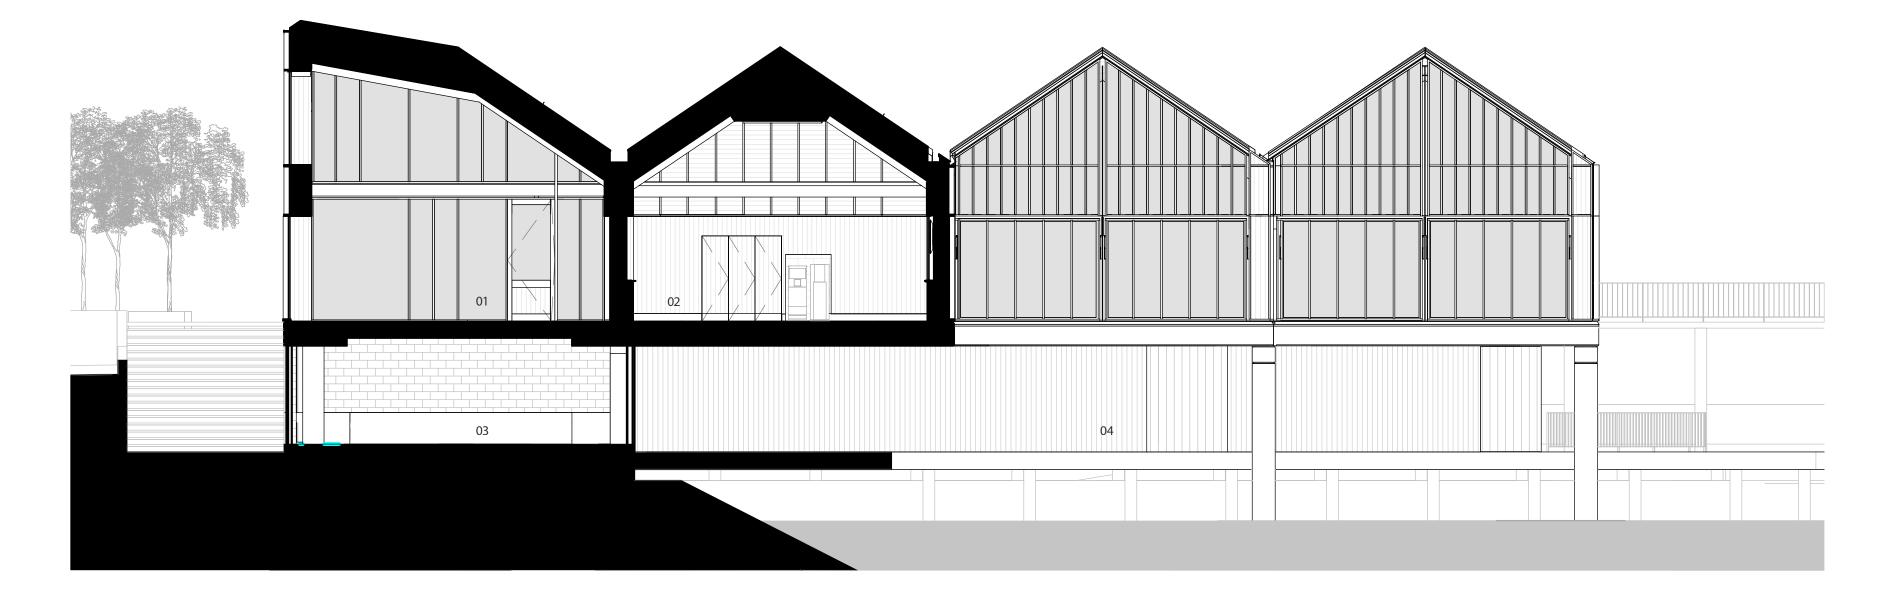

|
|     |      |
|     |      |
|     |      |
|     |      |
|     |      |
|     |      |
|     |      |
|     |      |
|     |      |
|     |      |
|     |      |
|     |      |
|     |      |
|     |      |
|     |      |
|     |      |
|     |      |
|     |      |
|     |      |
|     |      |
|     |      |
|     |      |
|     |      |
|     |      |
|     |      |
|     |      |
|     |      |
|     |      |
|     | r    |
|     | r    |
| 0   | r    |
| 0   | r    |
|     |      |
|     |      |
|     |      |
|     |      |
| oer |      |





### Legend

01 Entrance

- 02 Bistro
- 03 Bar
- 04 Lounge Bar
- 05 Club House
- 06 Terrace
- 07 Back of House Loading
- 08 Kitchen
- 09 Bathrooms
- 10 Lounge





### Legend

01 Ventilation Void

02 Void to plant deck within roof form





### Legend

- 01 Bar
- 02 Club House
- 03 Undercroft
- 04 Marina Boardwalk
- 05 Shell Cove Harbour









## **ROOF FORM STUDY**







## CONSTRUCTION



## **EARLY WORKS**

















## PAVILION















## FACADE







## **INTERIOR**







## **OPERABLE FACADE**

























**H&E ARCHITECTS** 

**THANKYOU**