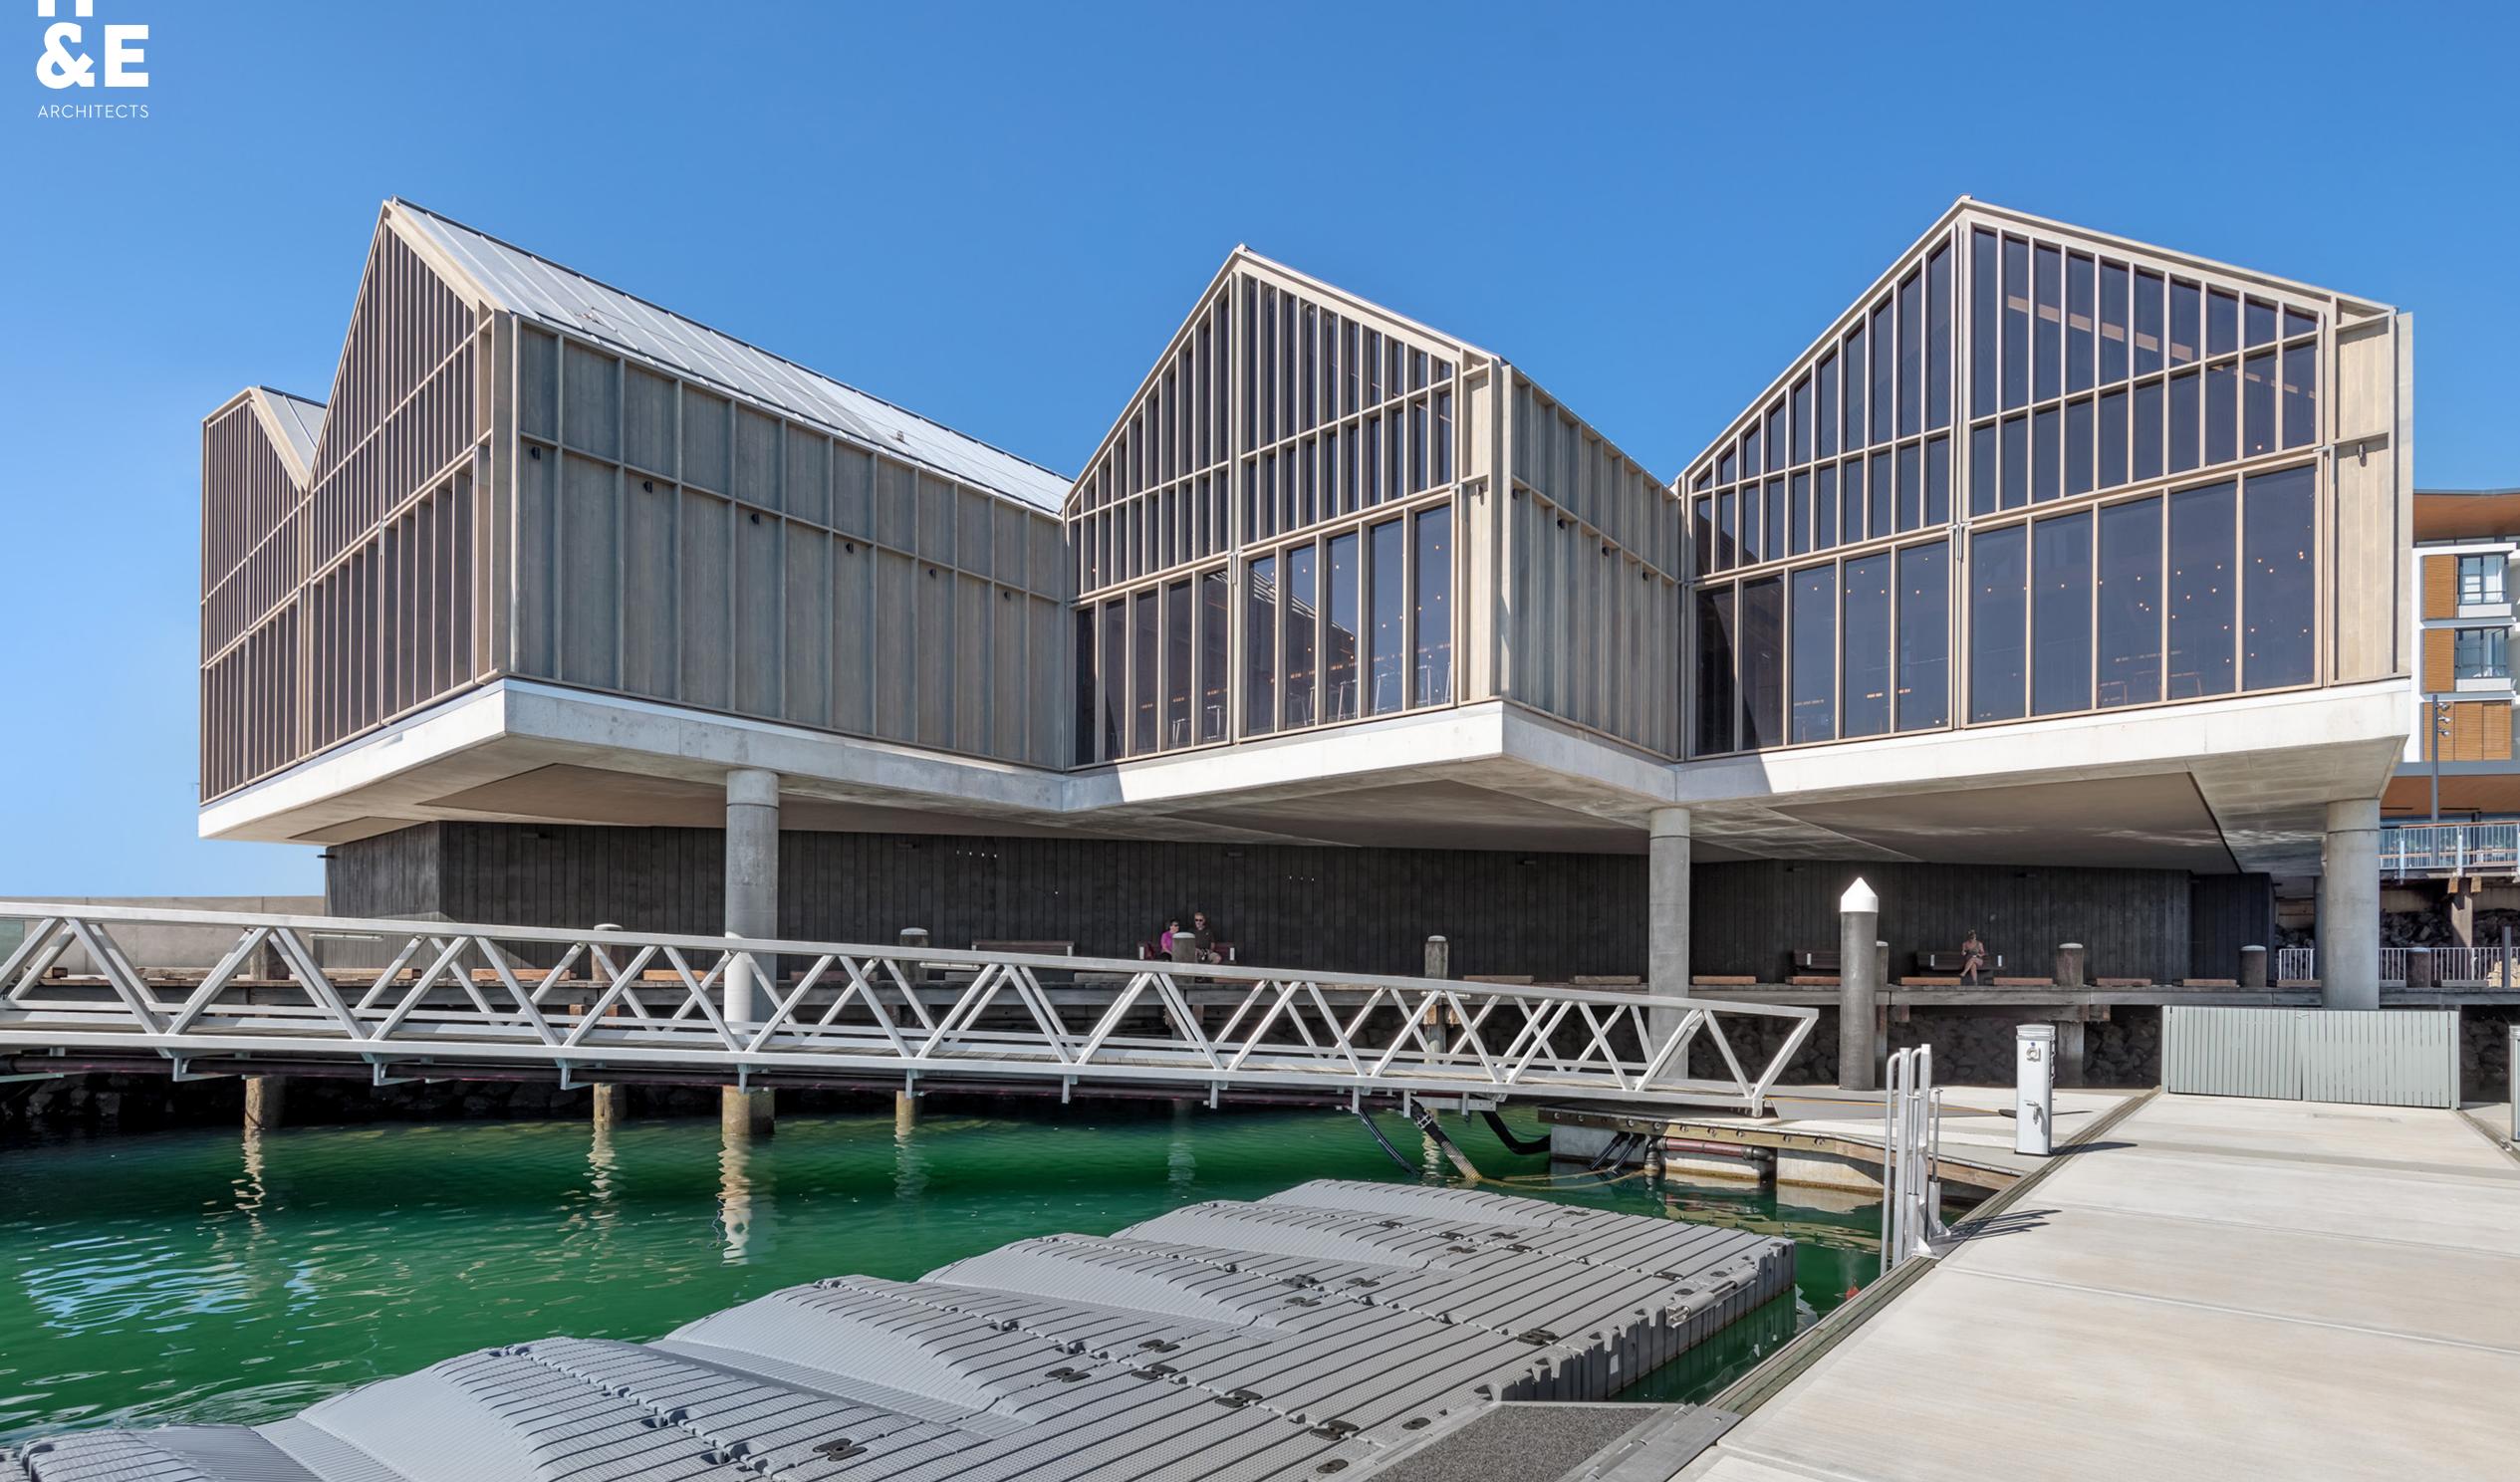

|      |
|     |      |
|     |      |
|     |      |
|     |      |
|     |      |
|     |      |
|     |      |
|     | r    |
|     | r    |
| 0   | r    |
| 0   | r    |
|     |      |
|     |      |
|     |      |
|     |      |
| oer |      |





### Legend

01 Entrance

- 02 Bistro
- 03 Bar
- 04 Lounge Bar
- 05 Club House
- 06 Terrace
- 07 Back of House Loading
- 08 Kitchen
- 09 Bathrooms
- 10 Lounge





### Legend

01 Ventilation Void

02 Void to plant deck within roof form





### Legend

- 01 Bar
- 02 Club House
- 03 Undercroft
- 04 Marina Boardwalk
- 05 Shell Cove Harbour









## **ROOF FORM STUDY**







## CONSTRUCTION



## **EARLY WORKS**

















## PAVILION















## FACADE







## **INTERIOR**







## **OPERABLE FACADE**

























**H&E ARCHITECTS** 

**THANKYOU**