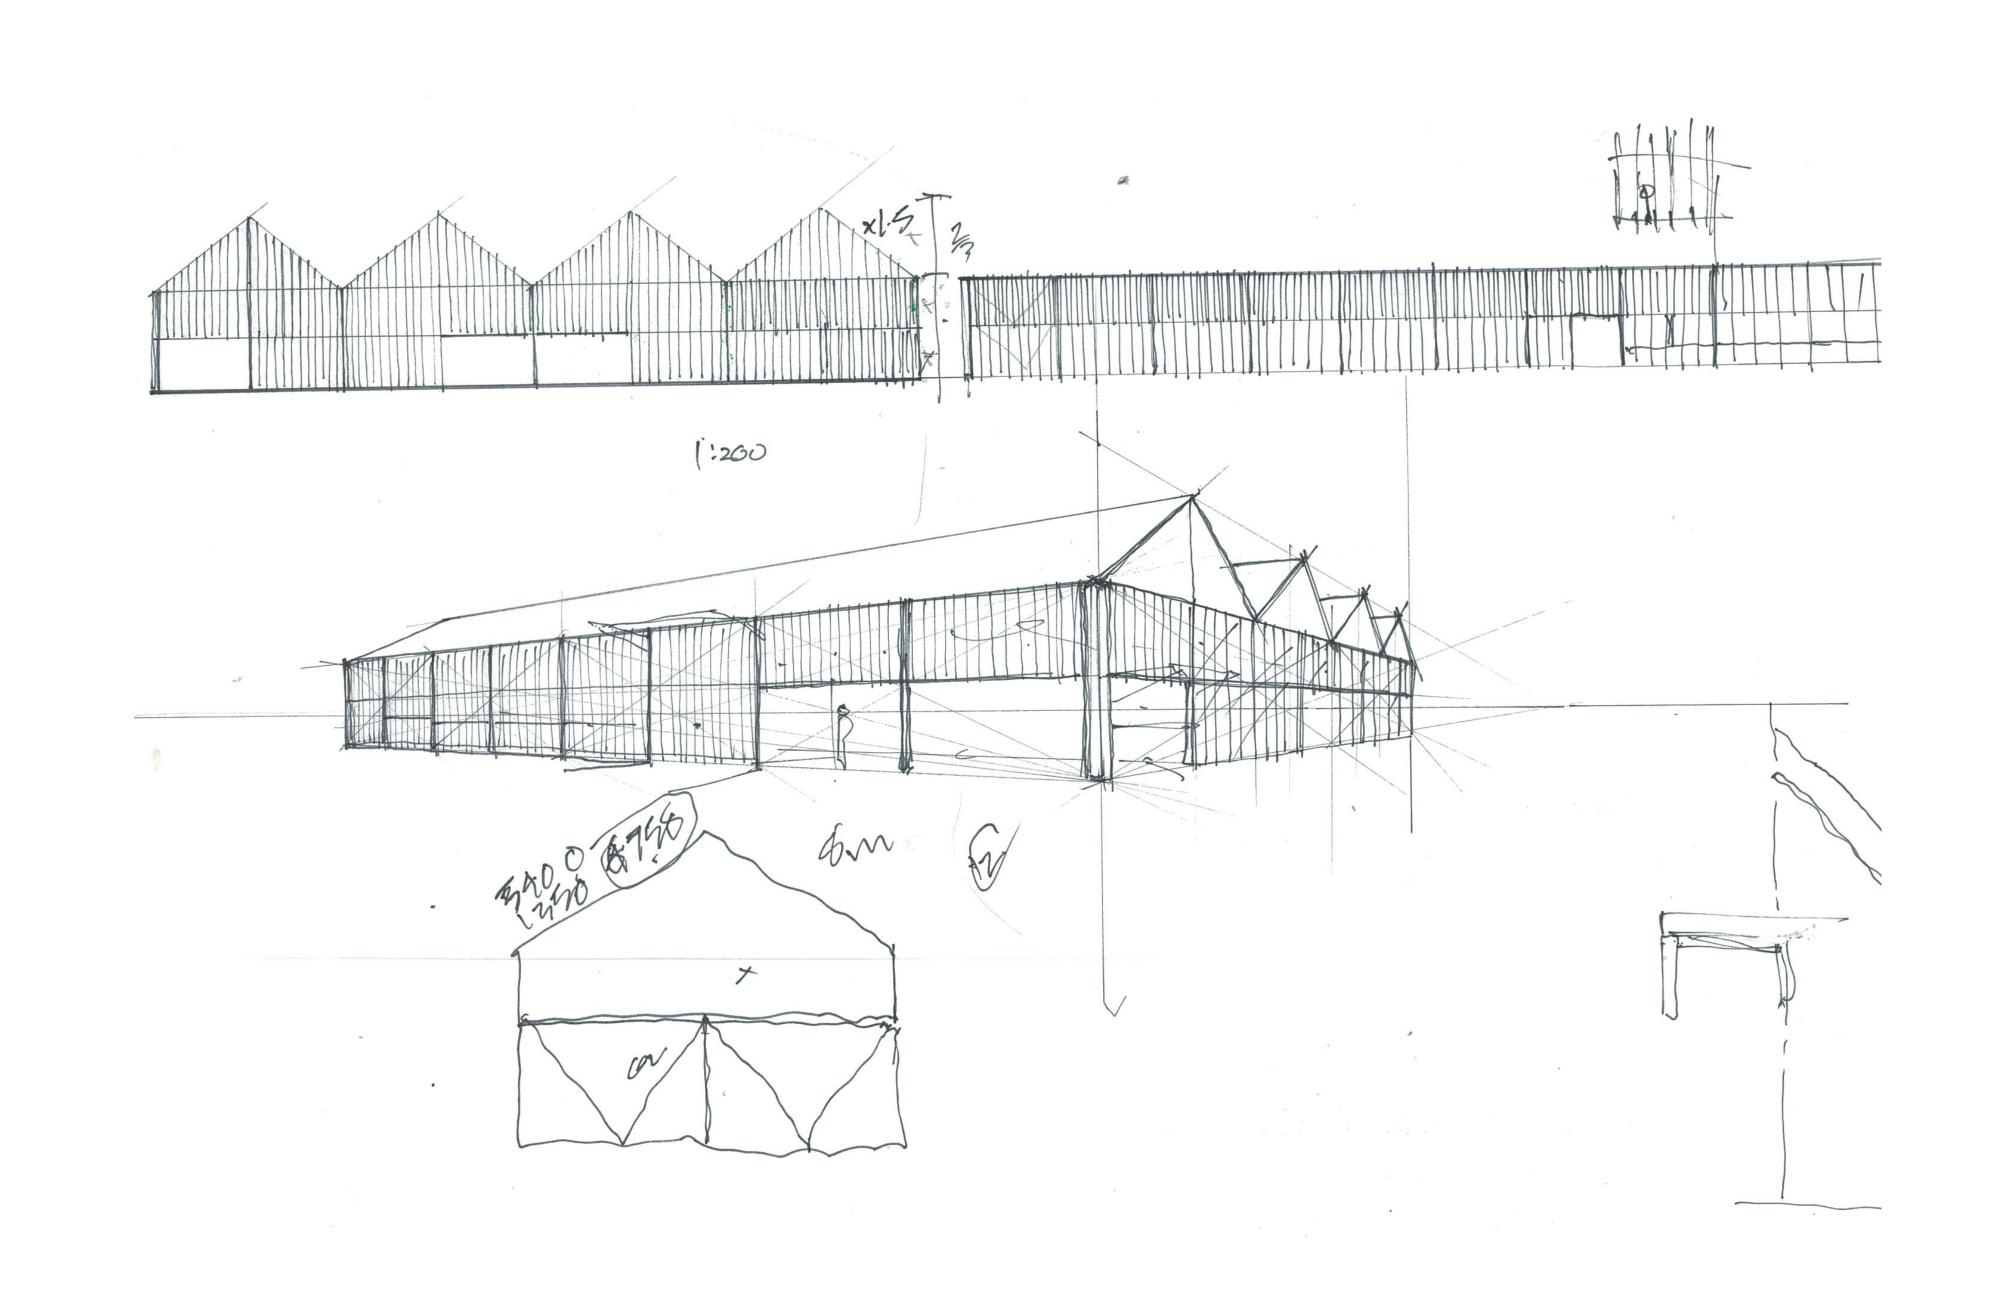

# WATERFRONT TAVERN

Wood Solutions Seminar | February 2023





A connection point of activity between the Urban Civic use & waterfront edge. A connection between people, boats & water to allow for an active interpretation of a new community.





### **URBAN APPROACH**





### **BUILDING USES**

- 01 SPECIALTY RETAIL
- 02 SUPERMARKET
- 03 COMMUNITY /CIVIC + CAFE
- 04 TAVERN
- 05 HOTEL
- 06 MARINE
- 07 OTHER
- 08 RESIDENTIAL
- 09 AMENITIES/ADMIN





## **DESIGN BRIEF**

To create an authentic place, a bespoke hospitality offer in a building that is for today but not 'of' today.









To create an building for the benefit of the community, to be a focal point on the civic waterfront & a landmark on the harbour's edge.









## **VERNACULAR LANGUAGE**







PLANNING



## **DESIGN APPROACH**



| ×7  |      |
|-----|------|
|     |      |
| 1.1 | 11   |
|     | 10   |
|     | N.   |
|     |      |
|     |      |
|     |      |
|     |      |
|     |      |
|     |      |
|     |      |
|     |      |
|     |      |
|     |      |
|     |      |
|     |      |
|     |      |
|     |      |
|     |      |
|     |      |
|     |      |
|     |      |
|     |      |
|     |      |
|     |      |
|     |      |
|     |      |
|     |      |
|     |      |
| 1   |      |
| ~   |      |
| 10  |      |
|     |      |
|     | ~    |
|     | 1.10 |
|     |      |
|     |      |
|     |      |
|     |      |
|     |      |
|     |      |
|     |      |
|     |      |
|     |      |
|     |      |
|     |      |
|