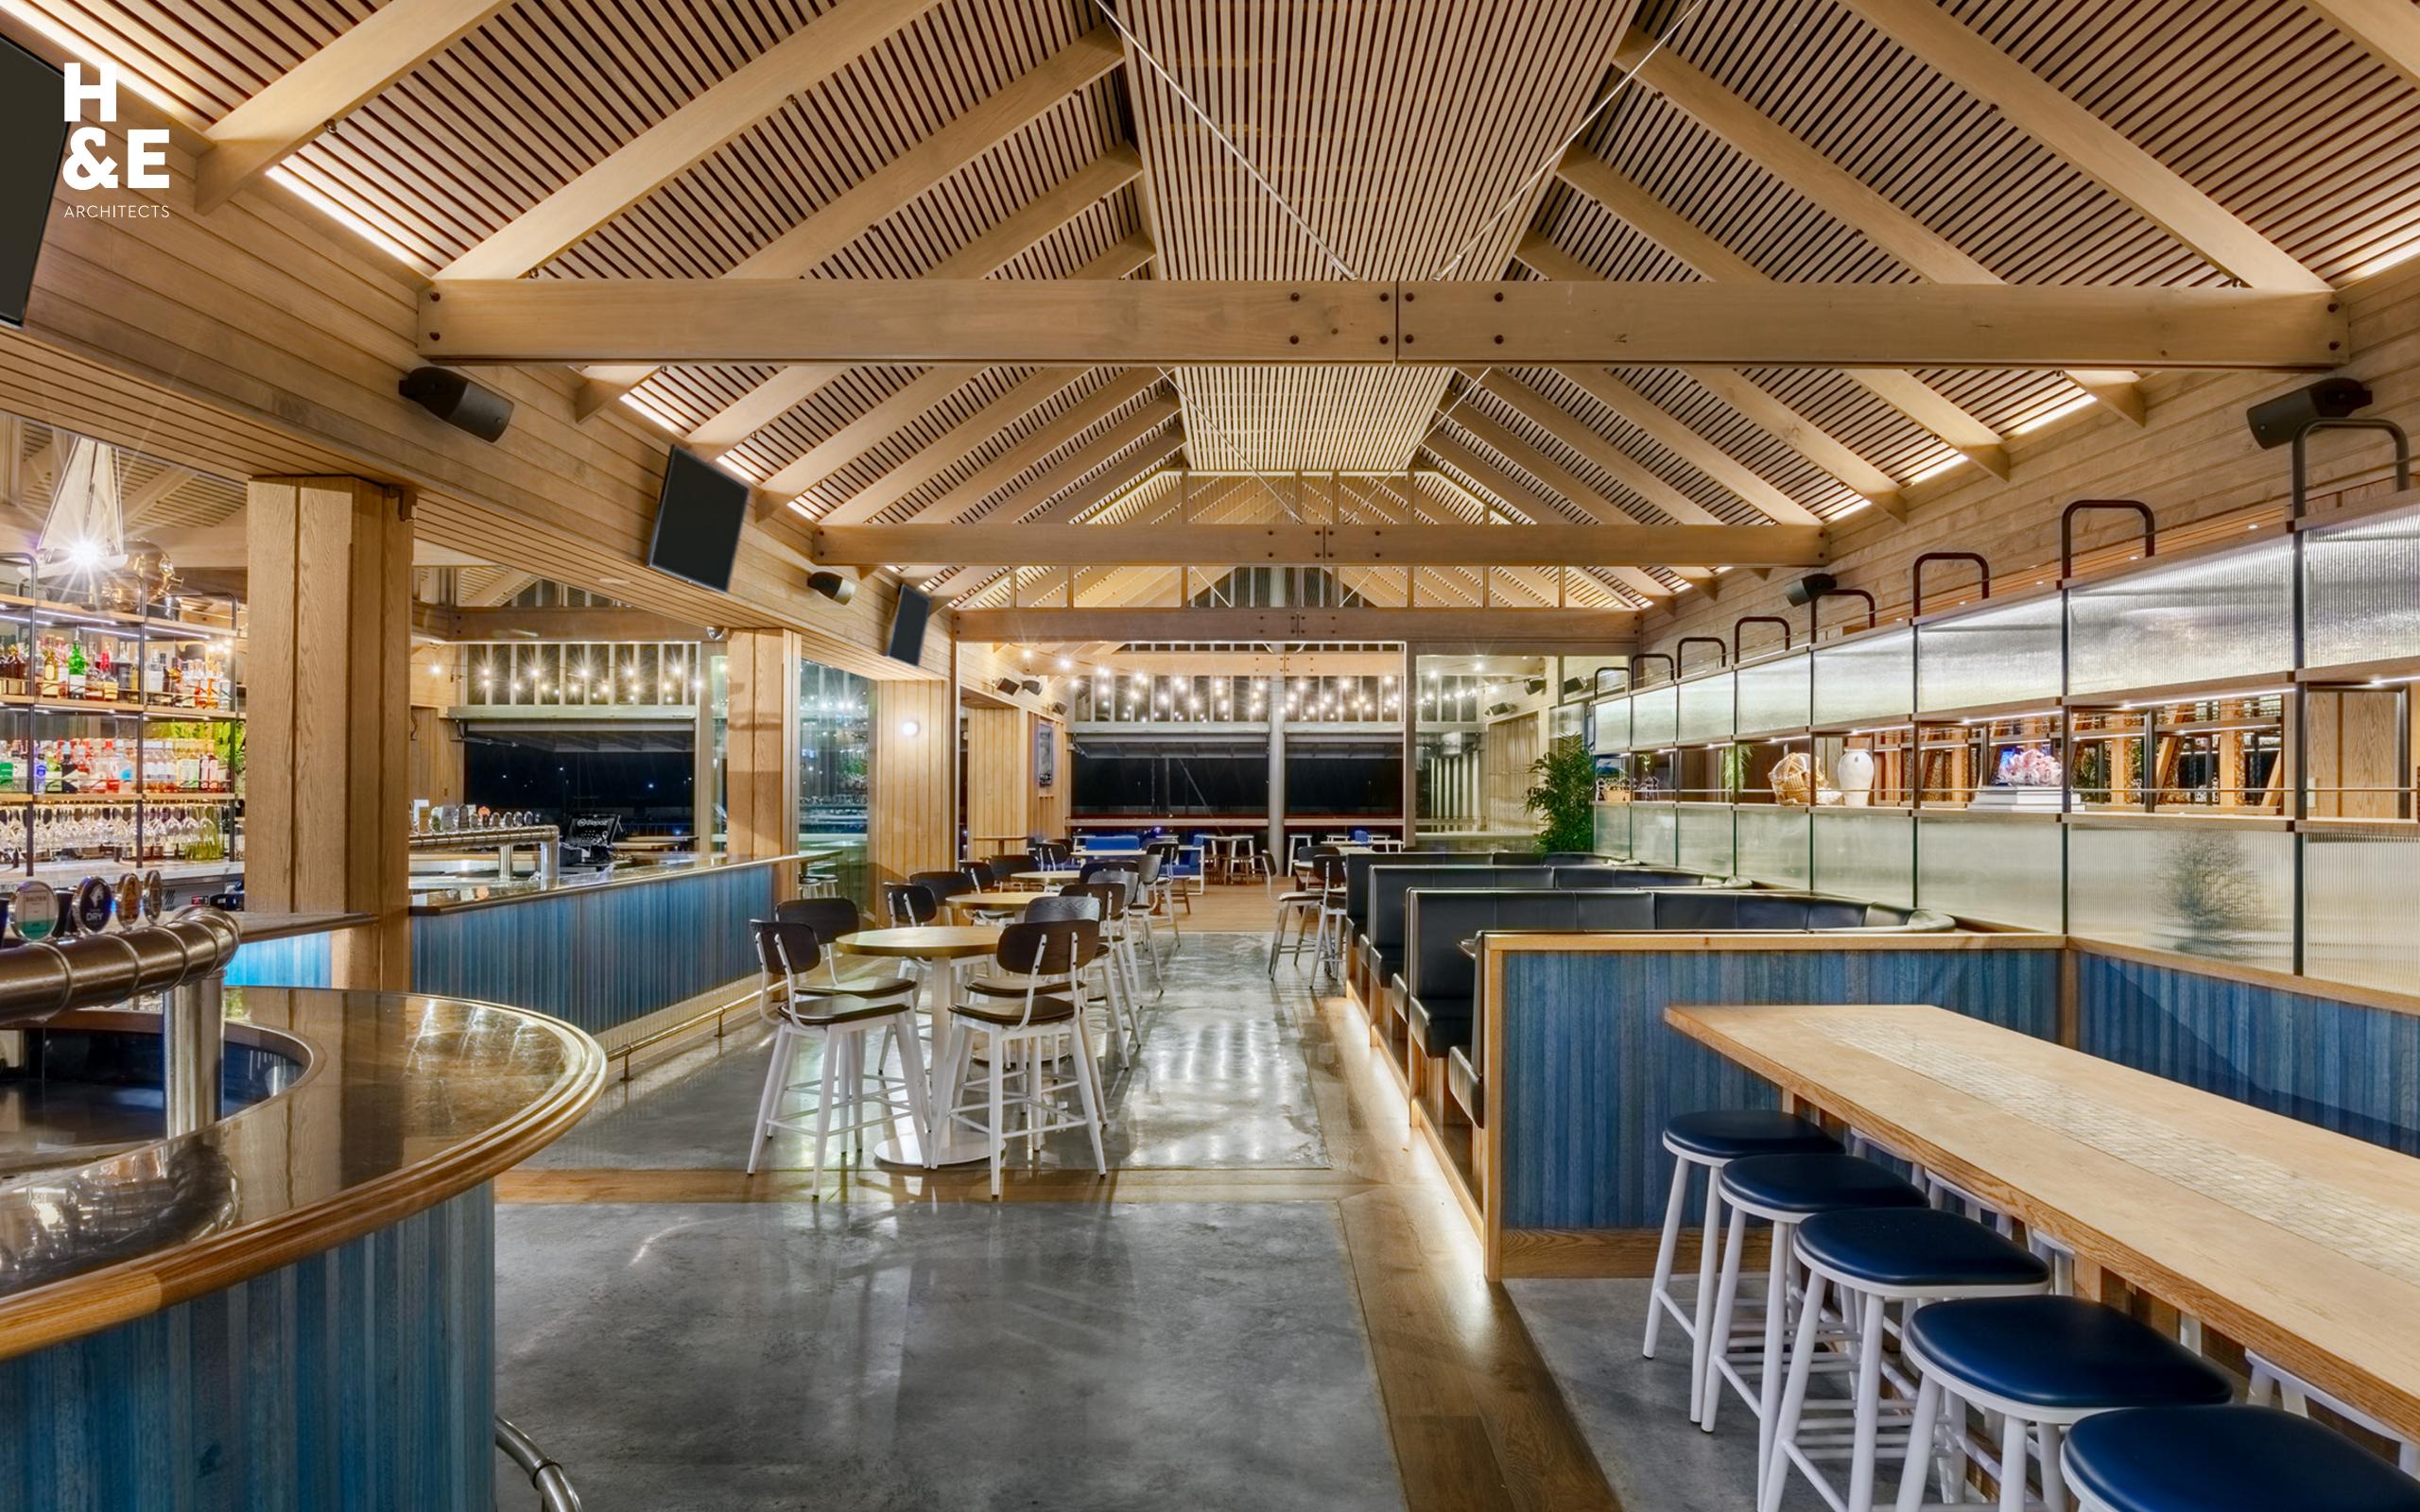

|
|     |      |
|     |      |
|     |      |
|     | r    |
|     | r    |
| 0   | r    |
| 0   | r    |
|     |      |
|     |      |
|     |      |
|     |      |
| oer |      |





### Legend

01 Entrance

- 02 Bistro
- 03 Bar
- 04 Lounge Bar
- 05 Club House
- 06 Terrace
- 07 Back of House Loading
- 08 Kitchen
- 09 Bathrooms
- 10 Lounge





### Legend

01 Ventilation Void

02 Void to plant deck within roof form





### Legend

- 01 Bar
- 02 Club House
- 03 Undercroft
- 04 Marina Boardwalk
- 05 Shell Cove Harbour









## **ROOF FORM STUDY**







## CONSTRUCTION



## **EARLY WORKS**

















## PAVILION















## FACADE







## **INTERIOR**







## **OPERABLE FACADE**

























**H&E ARCHITECTS** 

**THANKYOU**