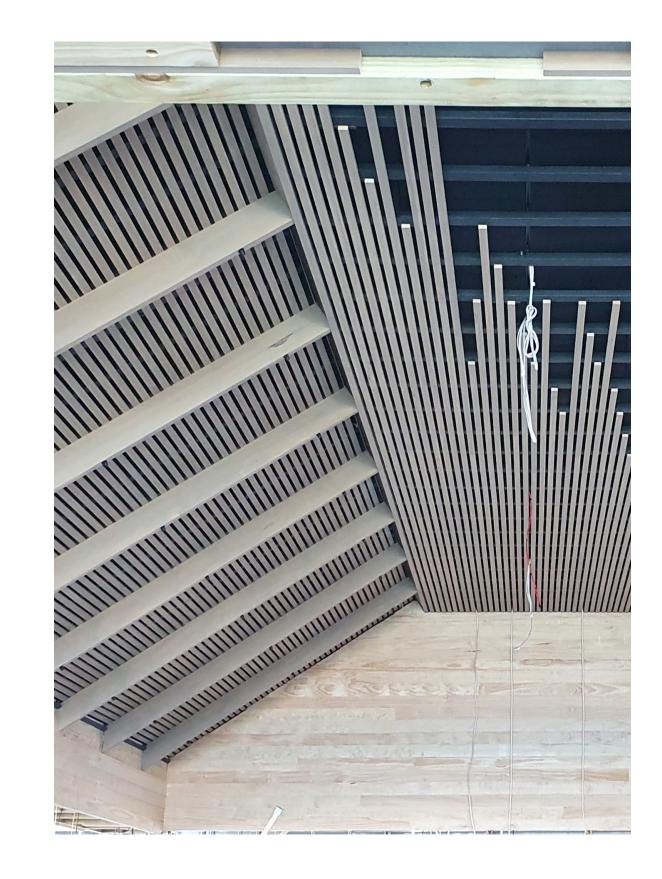

|     |      |
|     |      |
|     |      |
|     |      |
|     |      |
|     |      |
|     |      |
|     |      |
|     |      |
|     |      |
|     |      |
|     | r    |
|     | r    |
| 0   | r    |
| 0   | r    |
|     |      |
|     |      |
|     |      |
|     |      |
| oer |      |





### Legend

01 Entrance

- 02 Bistro
- 03 Bar
- 04 Lounge Bar
- 05 Club House
- 06 Terrace
- 07 Back of House Loading
- 08 Kitchen
- 09 Bathrooms
- 10 Lounge





### Legend

01 Ventilation Void

02 Void to plant deck within roof form





### Legend

- 01 Bar
- 02 Club House
- 03 Undercroft
- 04 Marina Boardwalk
- 05 Shell Cove Harbour









## **ROOF FORM STUDY**







## CONSTRUCTION



## **EARLY WORKS**

















## PAVILION















## FACADE







## **INTERIOR**







## **OPERABLE FACADE**

























**H&E ARCHITECTS** 

**THANKYOU**