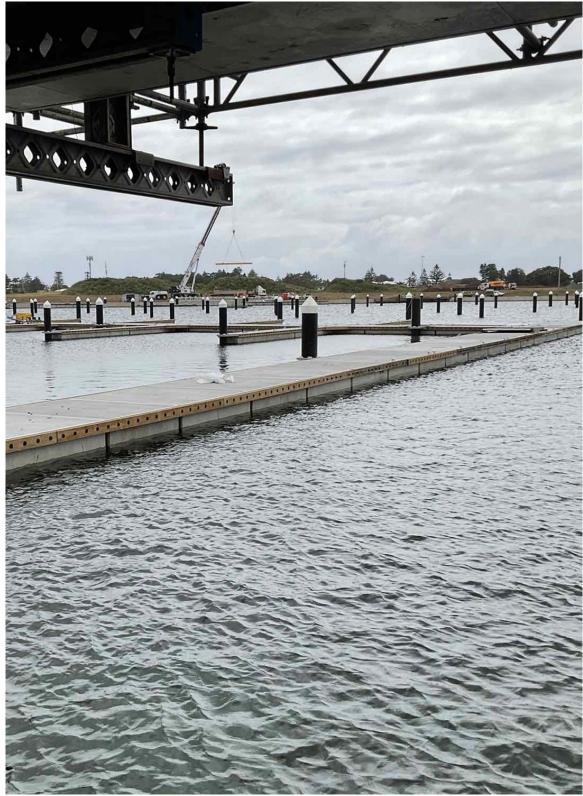

|      |
|     |      |
|     |      |
|     |      |
|     |      |
|     |      |
|     |      |
|     |      |
|     |      |
|     |      |
|     |      |
|     |      |
|     |      |
|     |      |
|     |      |
|     |      |
|     | r    |
|     | r    |
| 0   | r    |
| 0   | r    |
|     |      |
|     |      |
|     |      |
|     |      |
| oer |      |





### Legend

01 Entrance

- 02 Bistro
- 03 Bar
- 04 Lounge Bar
- 05 Club House
- 06 Terrace
- 07 Back of House Loading
- 08 Kitchen
- 09 Bathrooms
- 10 Lounge





### Legend

01 Ventilation Void

02 Void to plant deck within roof form





### Legend

- 01 Bar
- 02 Club House
- 03 Undercroft
- 04 Marina Boardwalk
- 05 Shell Cove Harbour









## **ROOF FORM STUDY**







## CONSTRUCTION



## **EARLY WORKS**

















## PAVILION















## FACADE







## **INTERIOR**







## **OPERABLE FACADE**

























**H&E ARCHITECTS** 

**THANKYOU**