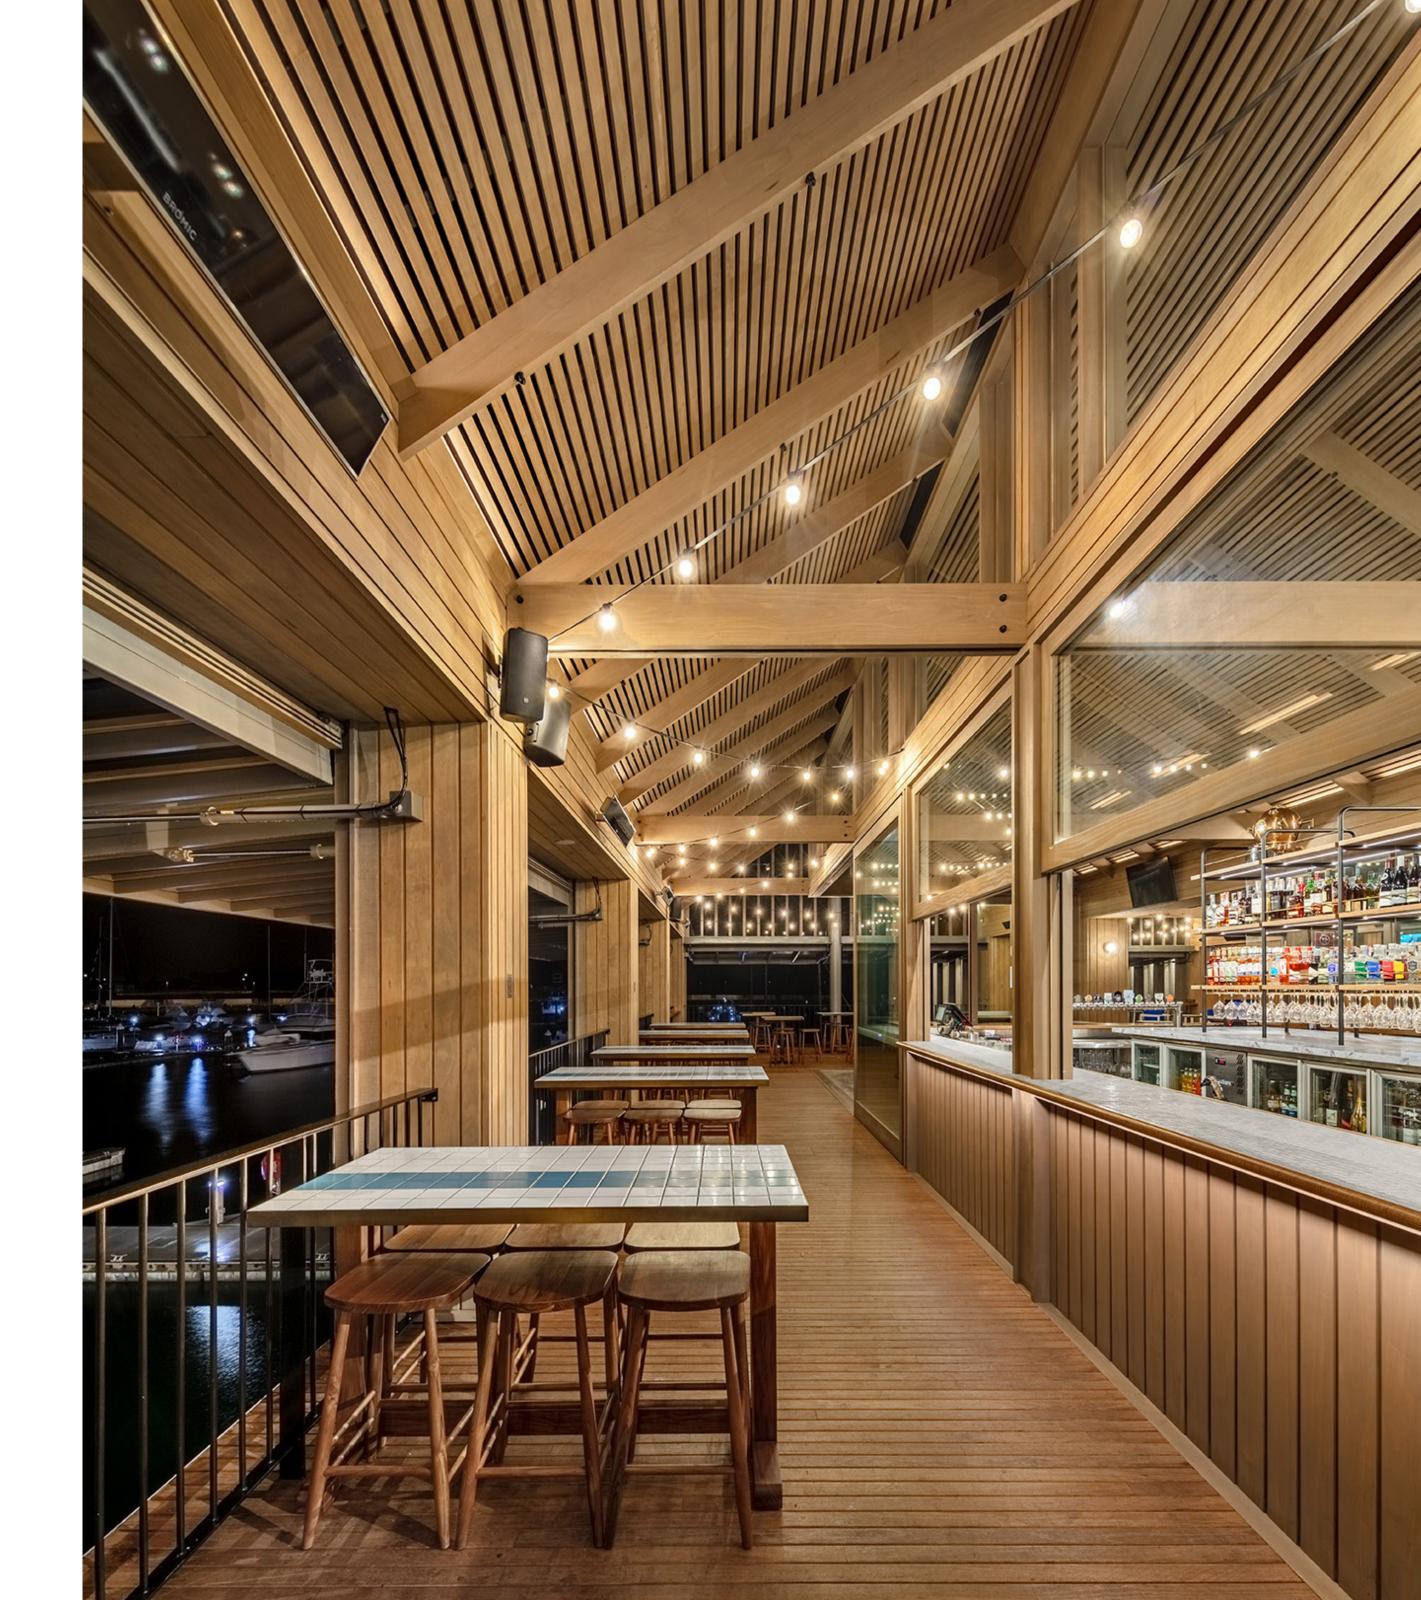

|      |
|     |      |
|     |      |
|     |      |
|     | r    |
|     | r    |
| 0   | r    |
| 0   | r    |
|     |      |
|     |      |
|     |      |
|     |      |
| oer |      |





### Legend

01 Entrance

- 02 Bistro
- 03 Bar
- 04 Lounge Bar
- 05 Club House
- 06 Terrace
- 07 Back of House Loading
- 08 Kitchen
- 09 Bathrooms
- 10 Lounge





### Legend

01 Ventilation Void

02 Void to plant deck within roof form





### Legend

- 01 Bar
- 02 Club House
- 03 Undercroft
- 04 Marina Boardwalk
- 05 Shell Cove Harbour









## **ROOF FORM STUDY**







## CONSTRUCTION



## **EARLY WORKS**

















## PAVILION















## FACADE







## **INTERIOR**







## **OPERABLE FACADE**

























**H&E ARCHITECTS** 

**THANKYOU**