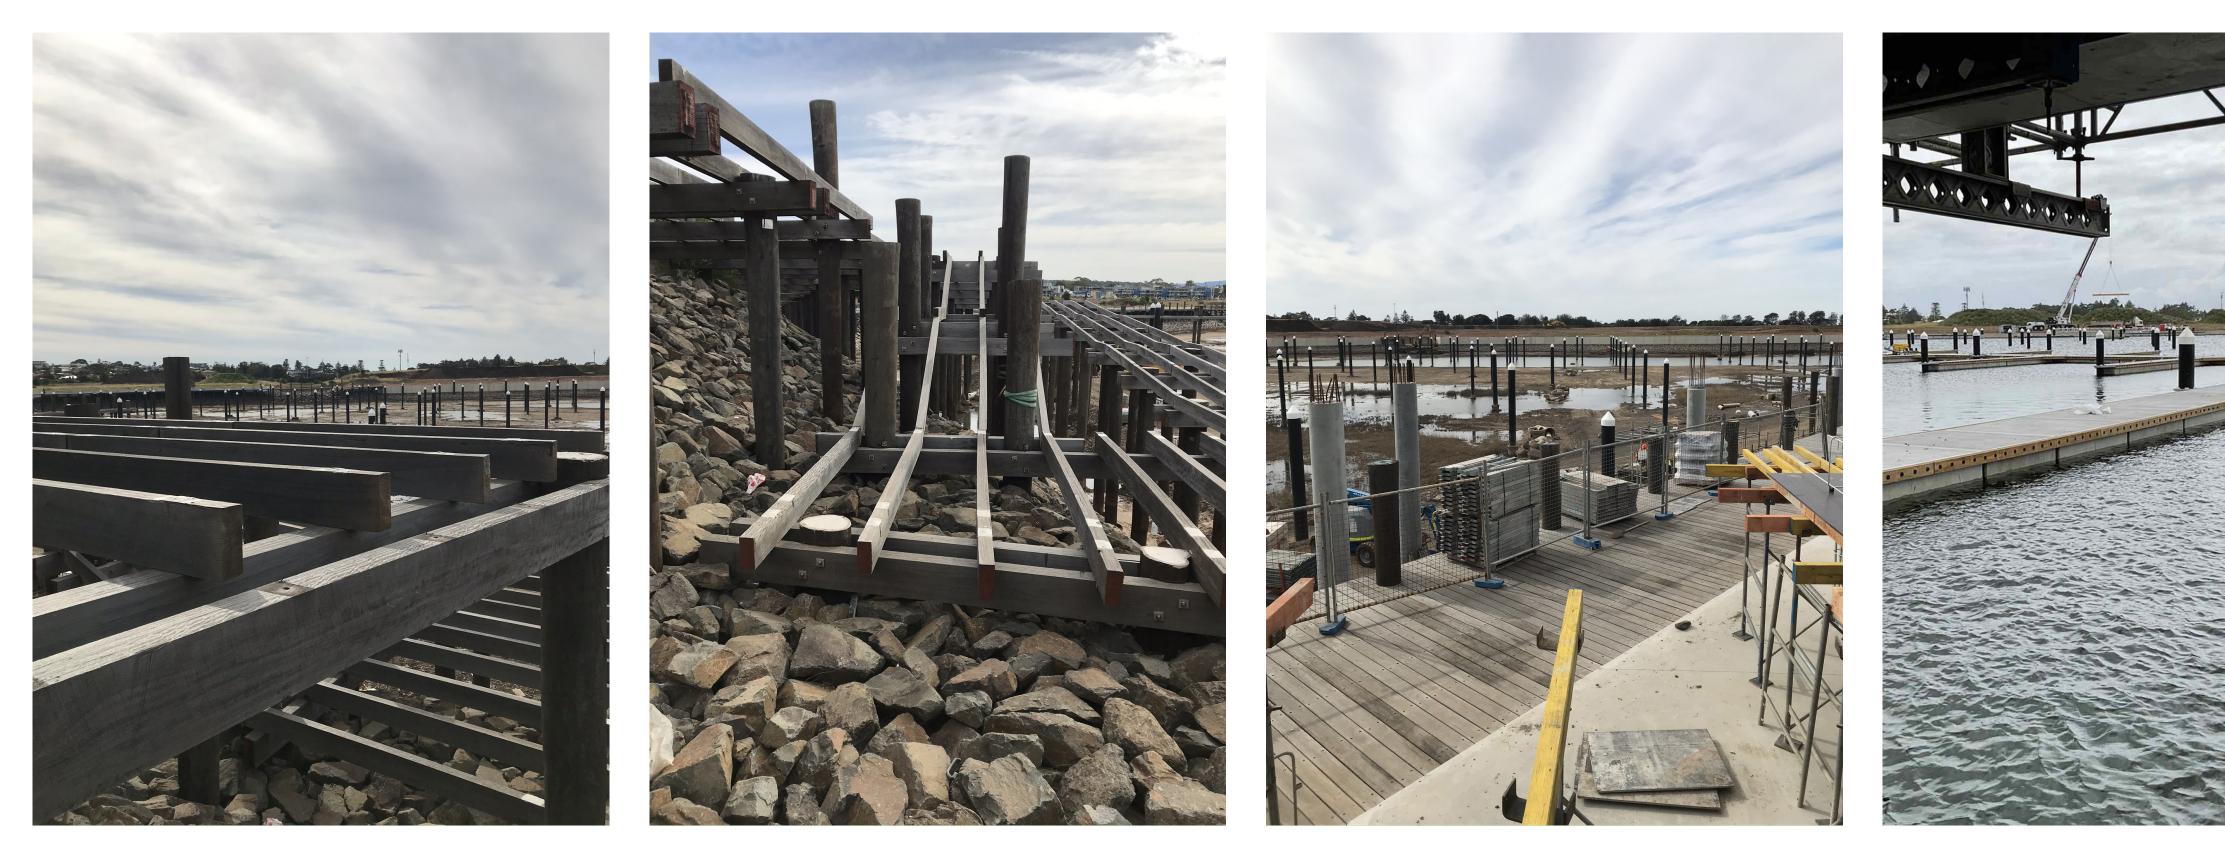

|
|     |      |
|     |      |
|     |      |
|     |      |
|     |      |
|     |      |
|     |      |
|     |      |
|     |      |
|     |      |
|     |      |
|     |      |
|     |      |
|     |      |
|     |      |
|     |      |
|     | r    |
|     | r    |
| 0   | r    |
| 0   | r    |
|     |      |
|     |      |
|     |      |
|     |      |
| oer |      |





### Legend

01 Entrance

- 02 Bistro
- 03 Bar
- 04 Lounge Bar
- 05 Club House
- 06 Terrace
- 07 Back of House Loading
- 08 Kitchen
- 09 Bathrooms
- 10 Lounge





### Legend

01 Ventilation Void

02 Void to plant deck within roof form





### Legend

- 01 Bar
- 02 Club House
- 03 Undercroft
- 04 Marina Boardwalk
- 05 Shell Cove Harbour









## **ROOF FORM STUDY**







## CONSTRUCTION



## **EARLY WORKS**

















## PAVILION















## FACADE







## **INTERIOR**







## **OPERABLE FACADE**

























**H&E ARCHITECTS** 

**THANKYOU**