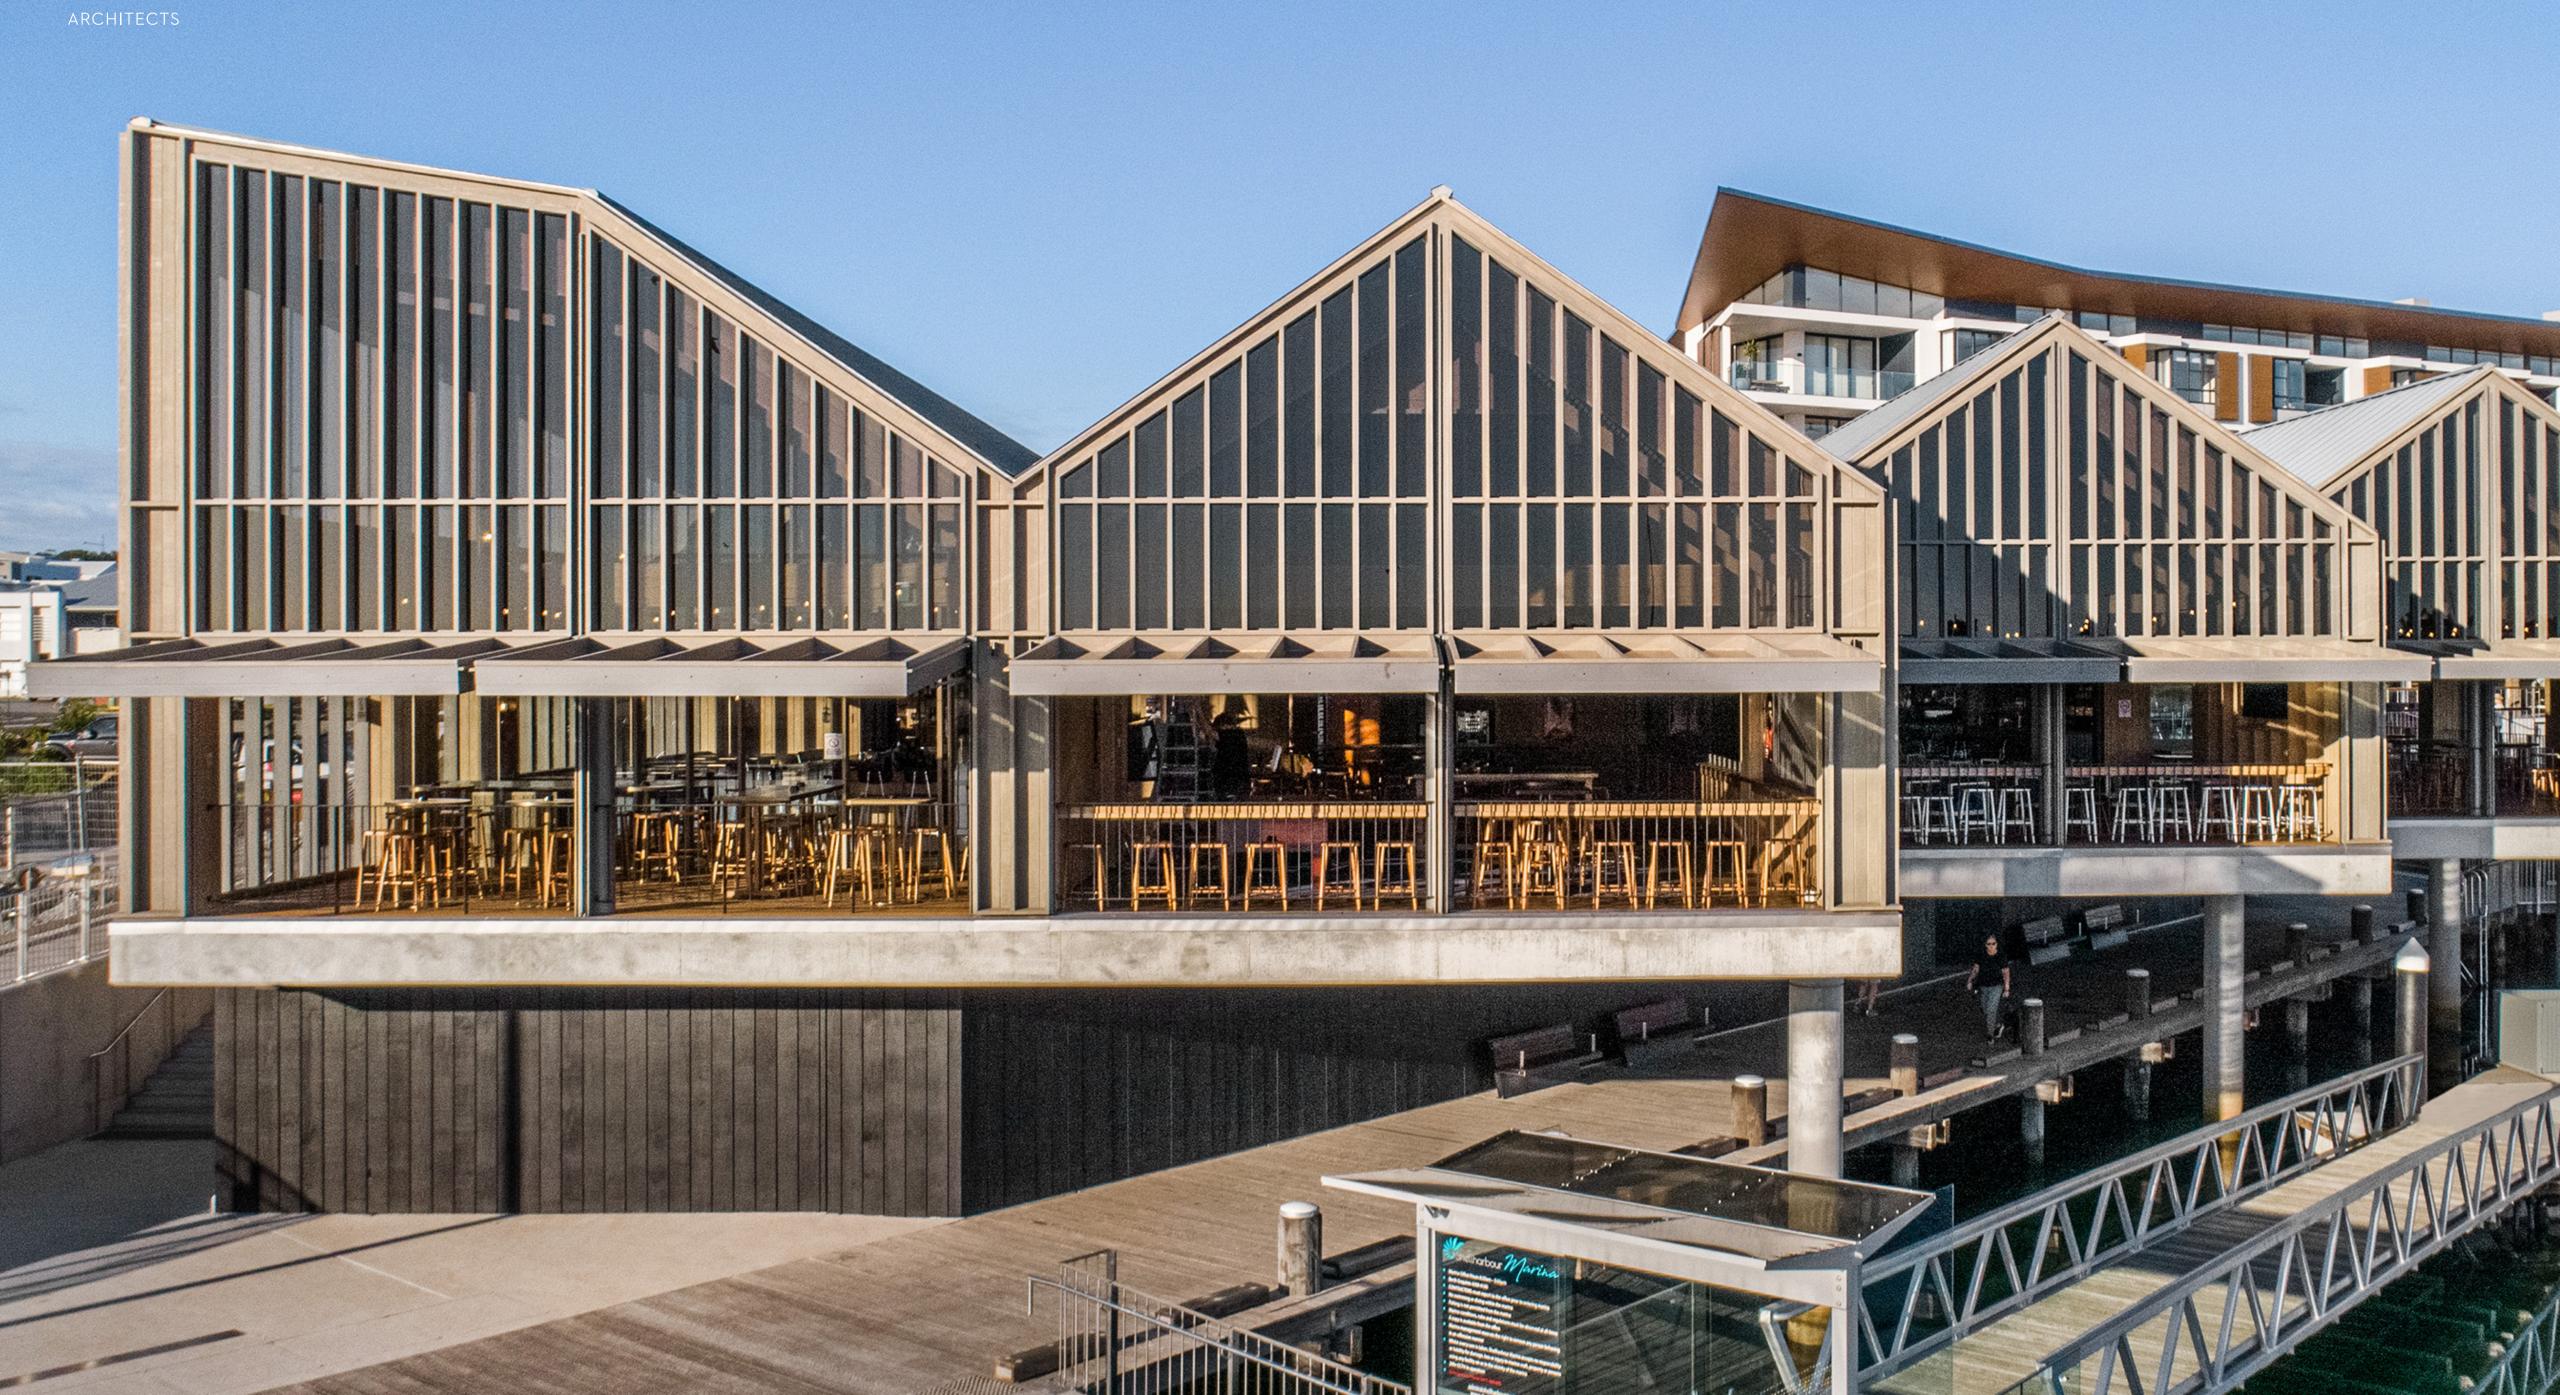

|      |
|     |      |
|     |      |
|     |      |
|     |      |
|     | r    |
|     | r    |
| 0   | r    |
| 0   | r    |
|     |      |
|     |      |
|     |      |
|     |      |
| oer |      |





### Legend

01 Entrance

- 02 Bistro
- 03 Bar
- 04 Lounge Bar
- 05 Club House
- 06 Terrace
- 07 Back of House Loading
- 08 Kitchen
- 09 Bathrooms
- 10 Lounge





### Legend

01 Ventilation Void

02 Void to plant deck within roof form





### Legend

- 01 Bar
- 02 Club House
- 03 Undercroft
- 04 Marina Boardwalk
- 05 Shell Cove Harbour









## **ROOF FORM STUDY**







## CONSTRUCTION



## **EARLY WORKS**

















## PAVILION















## FACADE







## **INTERIOR**







## **OPERABLE FACADE**

























**H&E ARCHITECTS** 

**THANKYOU**