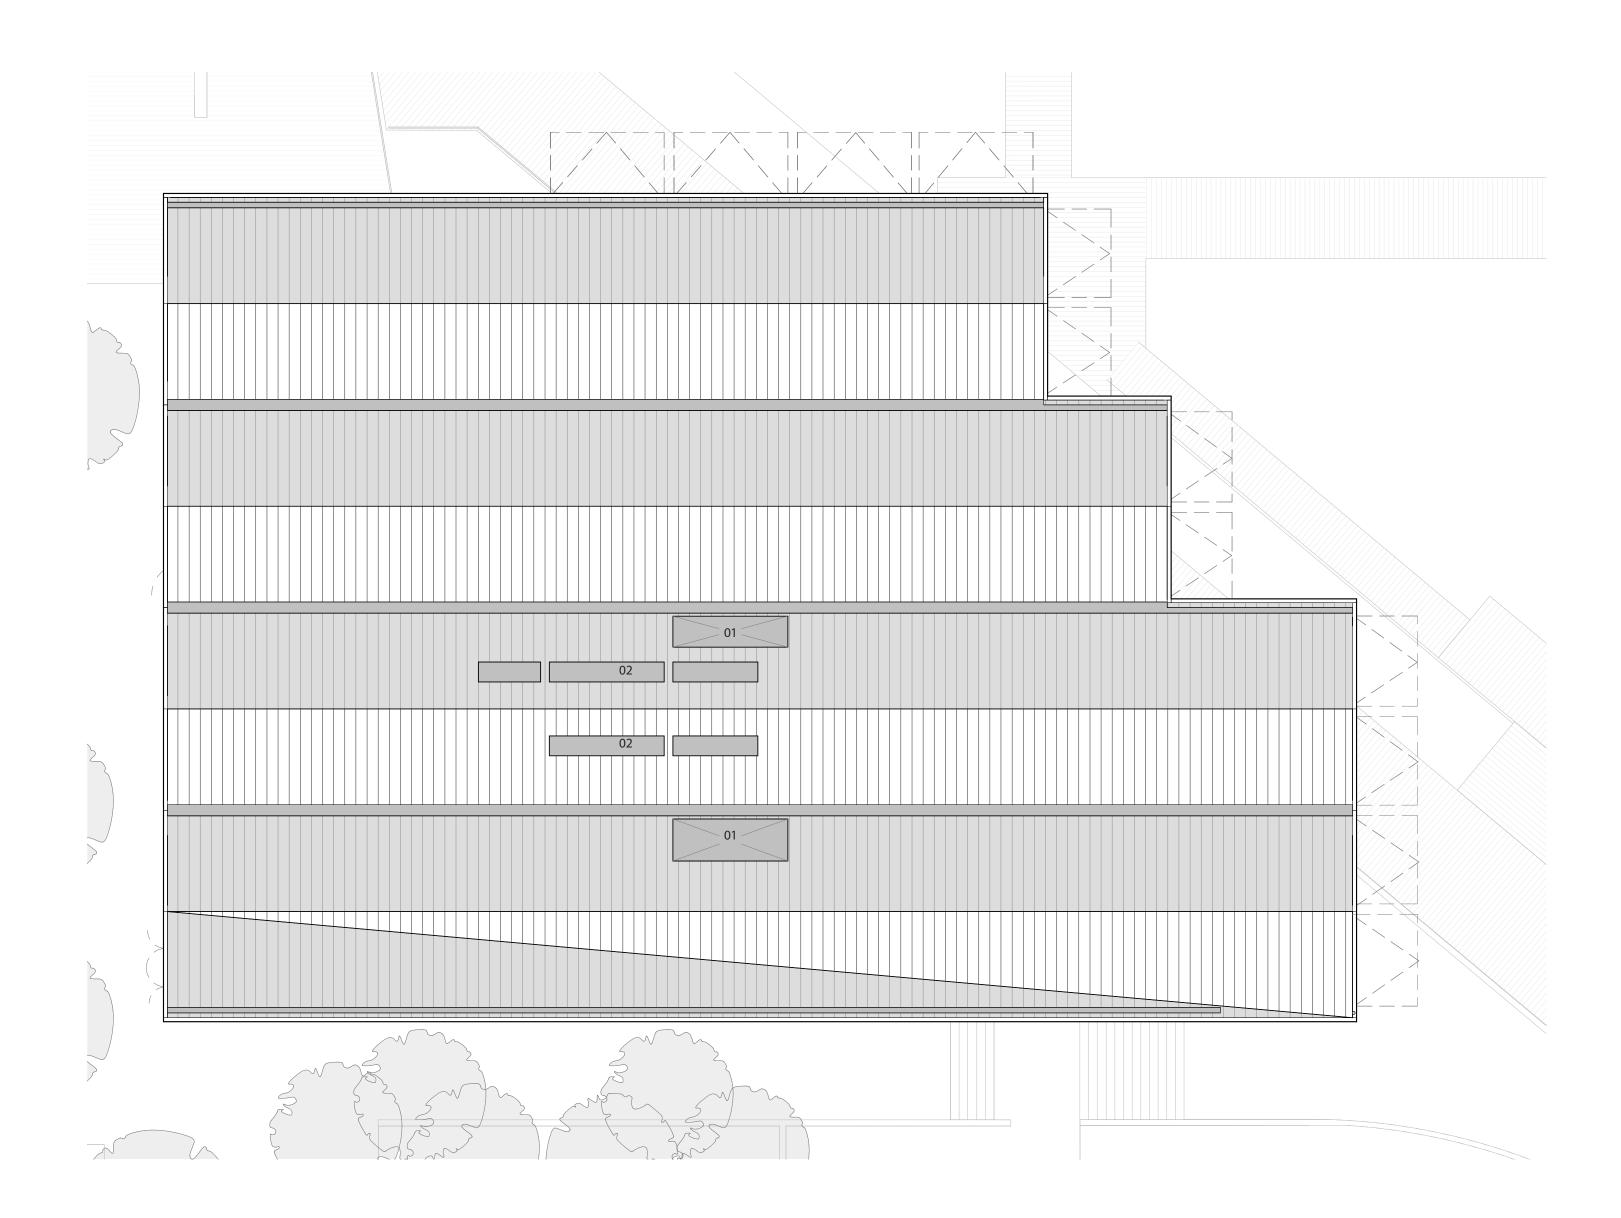

### Legend

01 Ventilation Void

02 Void to plant deck within roof form

## **ROOF FORM STUDY**