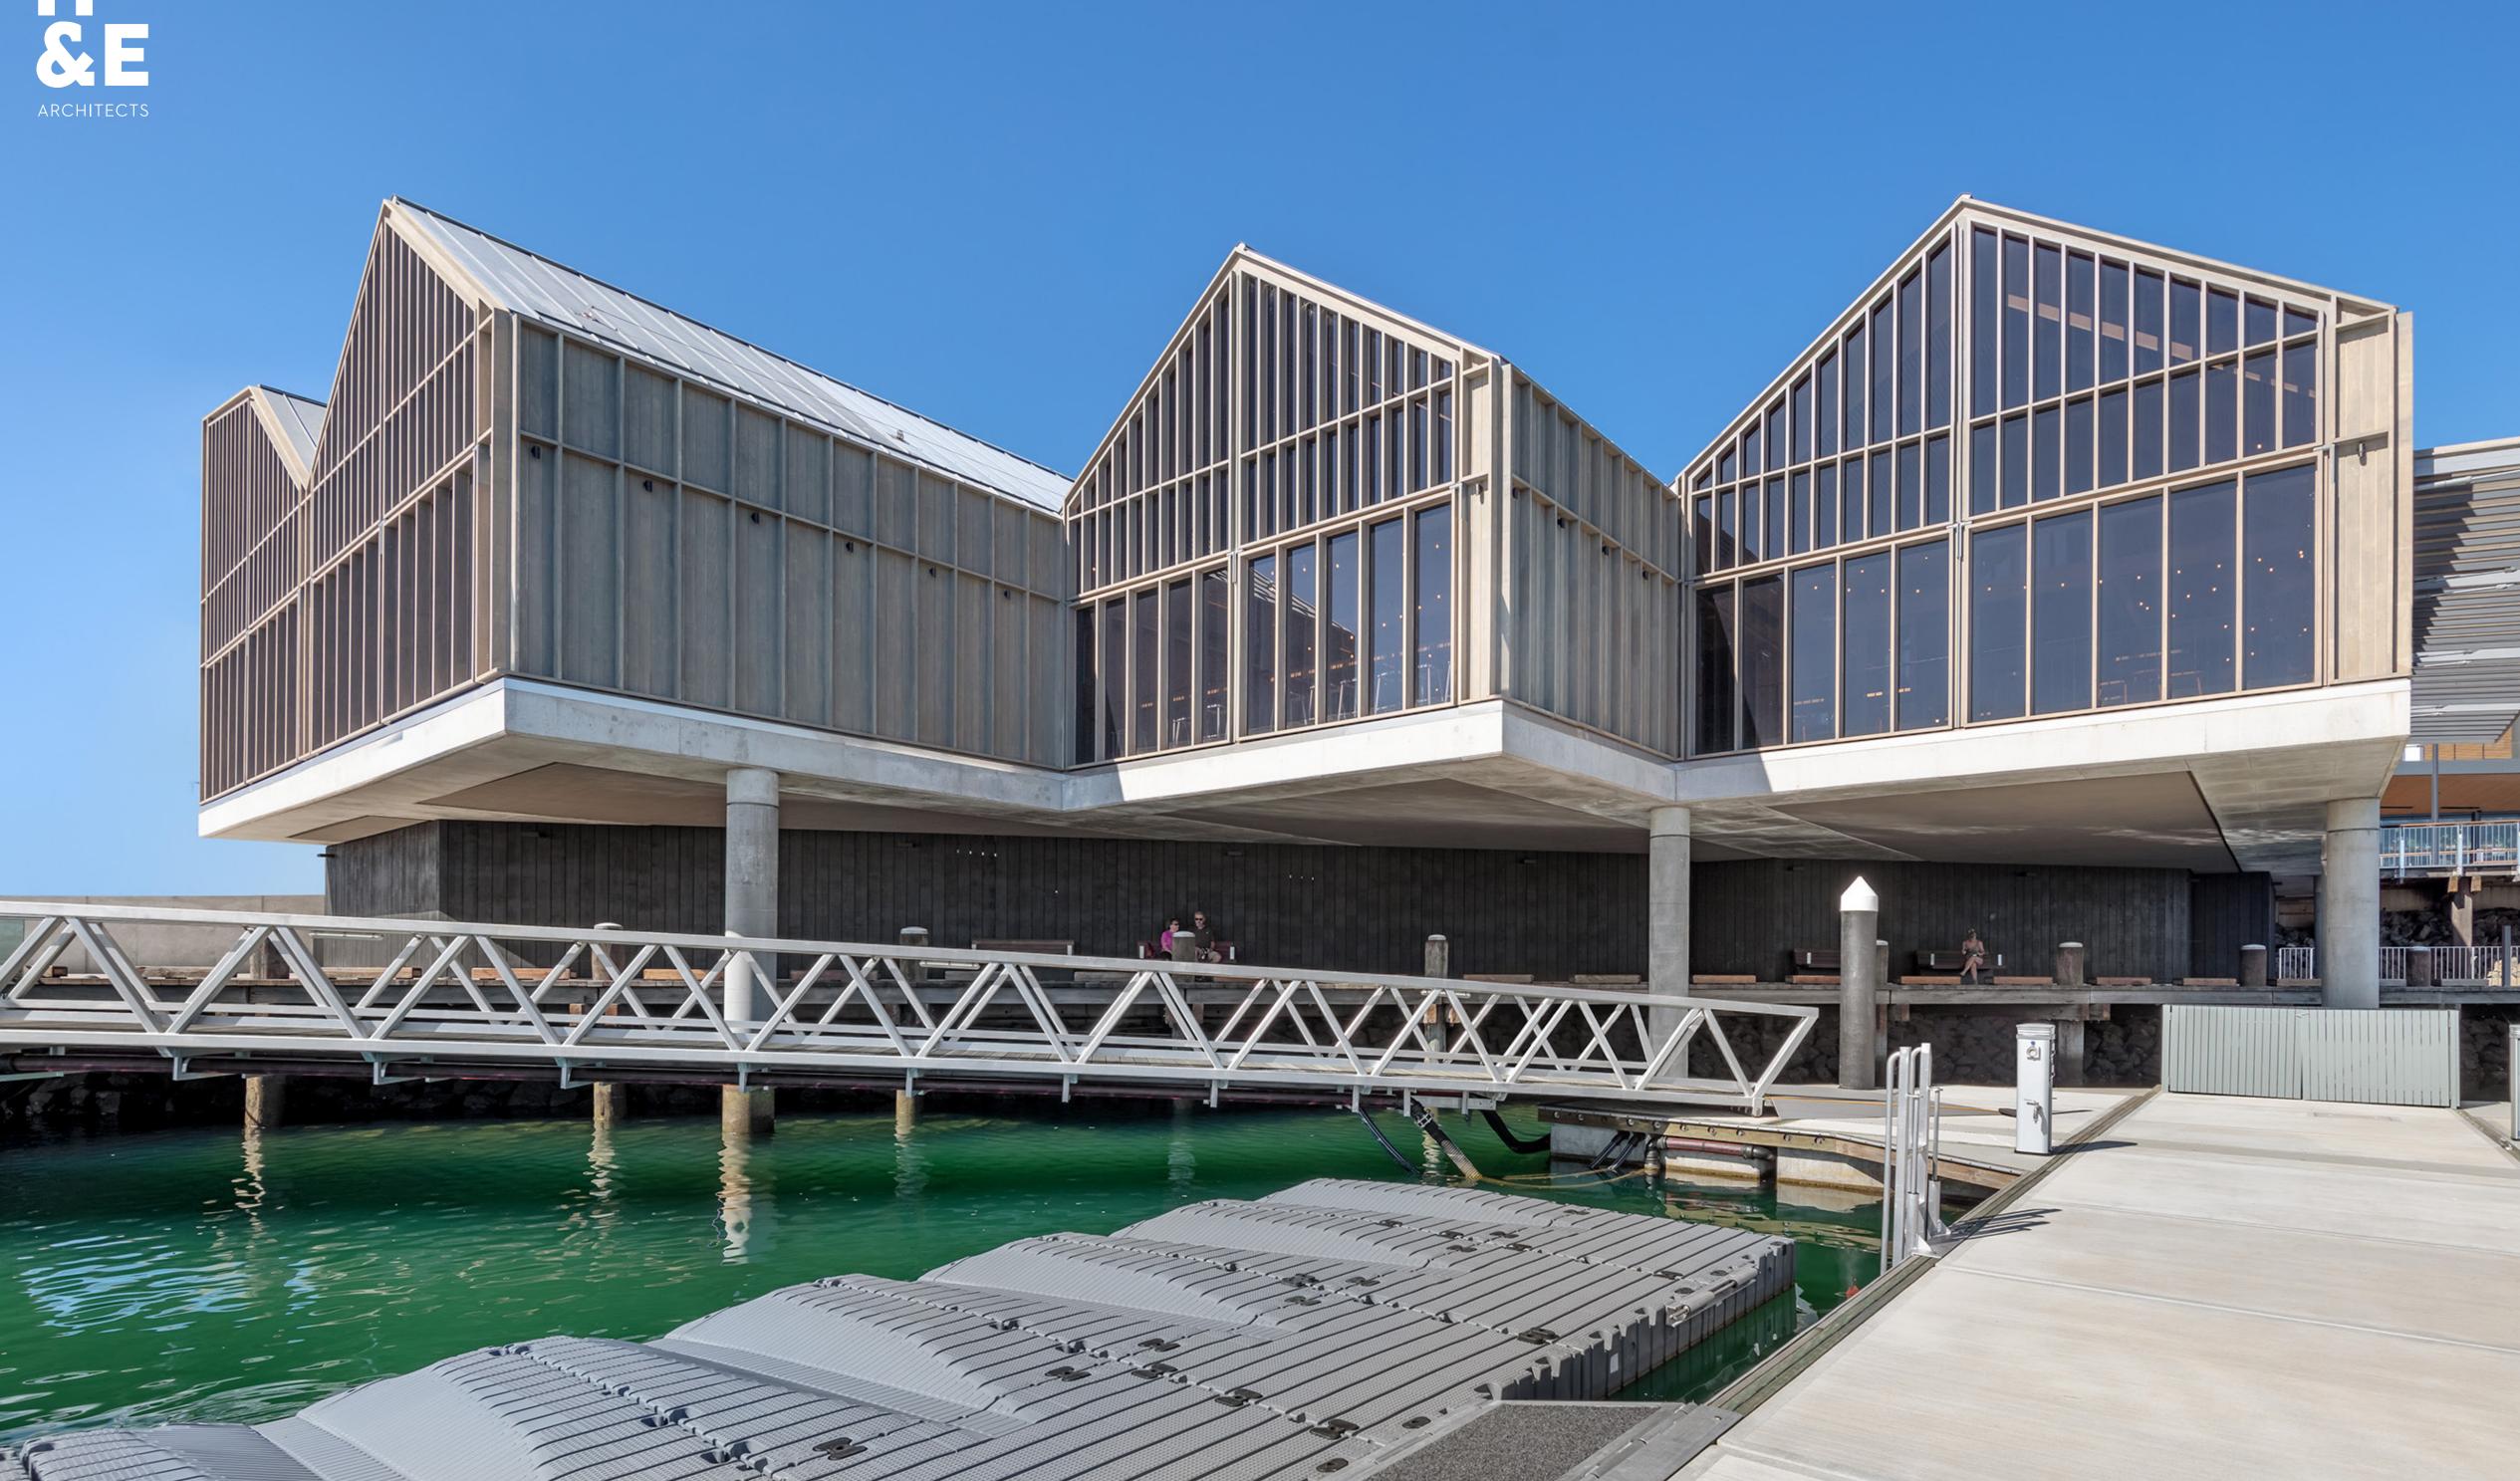

|      |
|     |      |
|     |      |
|     |      |
|     |      |
|     |      |
|     |      |
|     |      |
|     | r    |
|     | r    |
| 0   | r    |
| 0   | r    |
|     |      |
|     |      |
|     |      |
|     |      |
| oer |      |





### Legend

01 Entrance

- 02 Bistro
- 03 Bar
- 04 Lounge Bar
- 05 Club House
- 06 Terrace
- 07 Back of House Loading
- 08 Kitchen
- 09 Bathrooms
- 10 Lounge





### Legend

01 Ventilation Void

02 Void to plant deck within roof form





### Legend

- 01 Bar
- 02 Club House
- 03 Undercroft
- 04 Marina Boardwalk
- 05 Shell Cove Harbour









## **ROOF FORM STUDY**







## CONSTRUCTION



## **EARLY WORKS**

















## PAVILION















## FACADE







## **INTERIOR**







## **OPERABLE FACADE**

























**H&E ARCHITECTS** 

**THANKYOU**