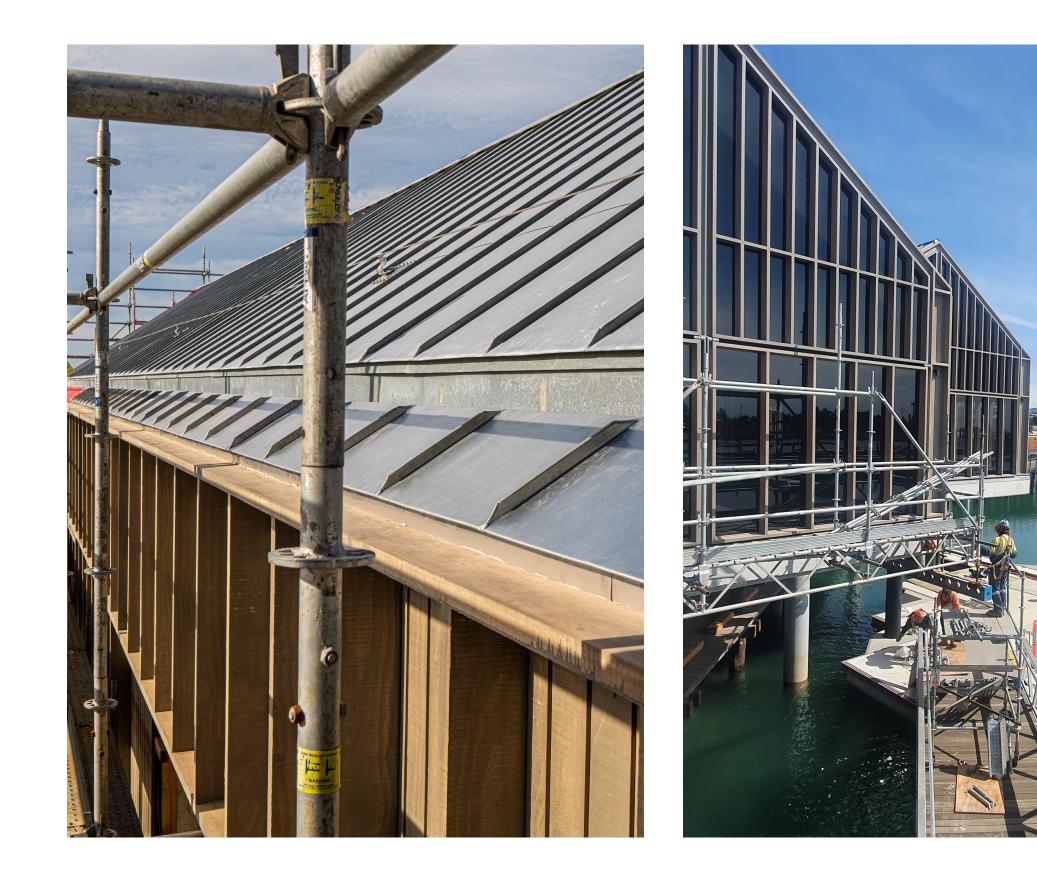

|
|     |      |
|     |      |
|     |      |
|     |      |
|     |      |
|     |      |
|     |      |
|     |      |
|     |      |
|     |      |
|     |      |
|     |      |
|     |      |
|     |      |
|     | r    |
|     | r    |
| 0   | r    |
| 0   | r    |
|     |      |
|     |      |
|     |      |
|     |      |
| oer |      |





### Legend

01 Entrance

- 02 Bistro
- 03 Bar
- 04 Lounge Bar
- 05 Club House
- 06 Terrace
- 07 Back of House Loading
- 08 Kitchen
- 09 Bathrooms
- 10 Lounge





### Legend

01 Ventilation Void

02 Void to plant deck within roof form





### Legend

- 01 Bar
- 02 Club House
- 03 Undercroft
- 04 Marina Boardwalk
- 05 Shell Cove Harbour









## **ROOF FORM STUDY**







## CONSTRUCTION



## **EARLY WORKS**

















## PAVILION















## FACADE







## **INTERIOR**







## **OPERABLE FACADE**

























**H&E ARCHITECTS** 

**THANKYOU**