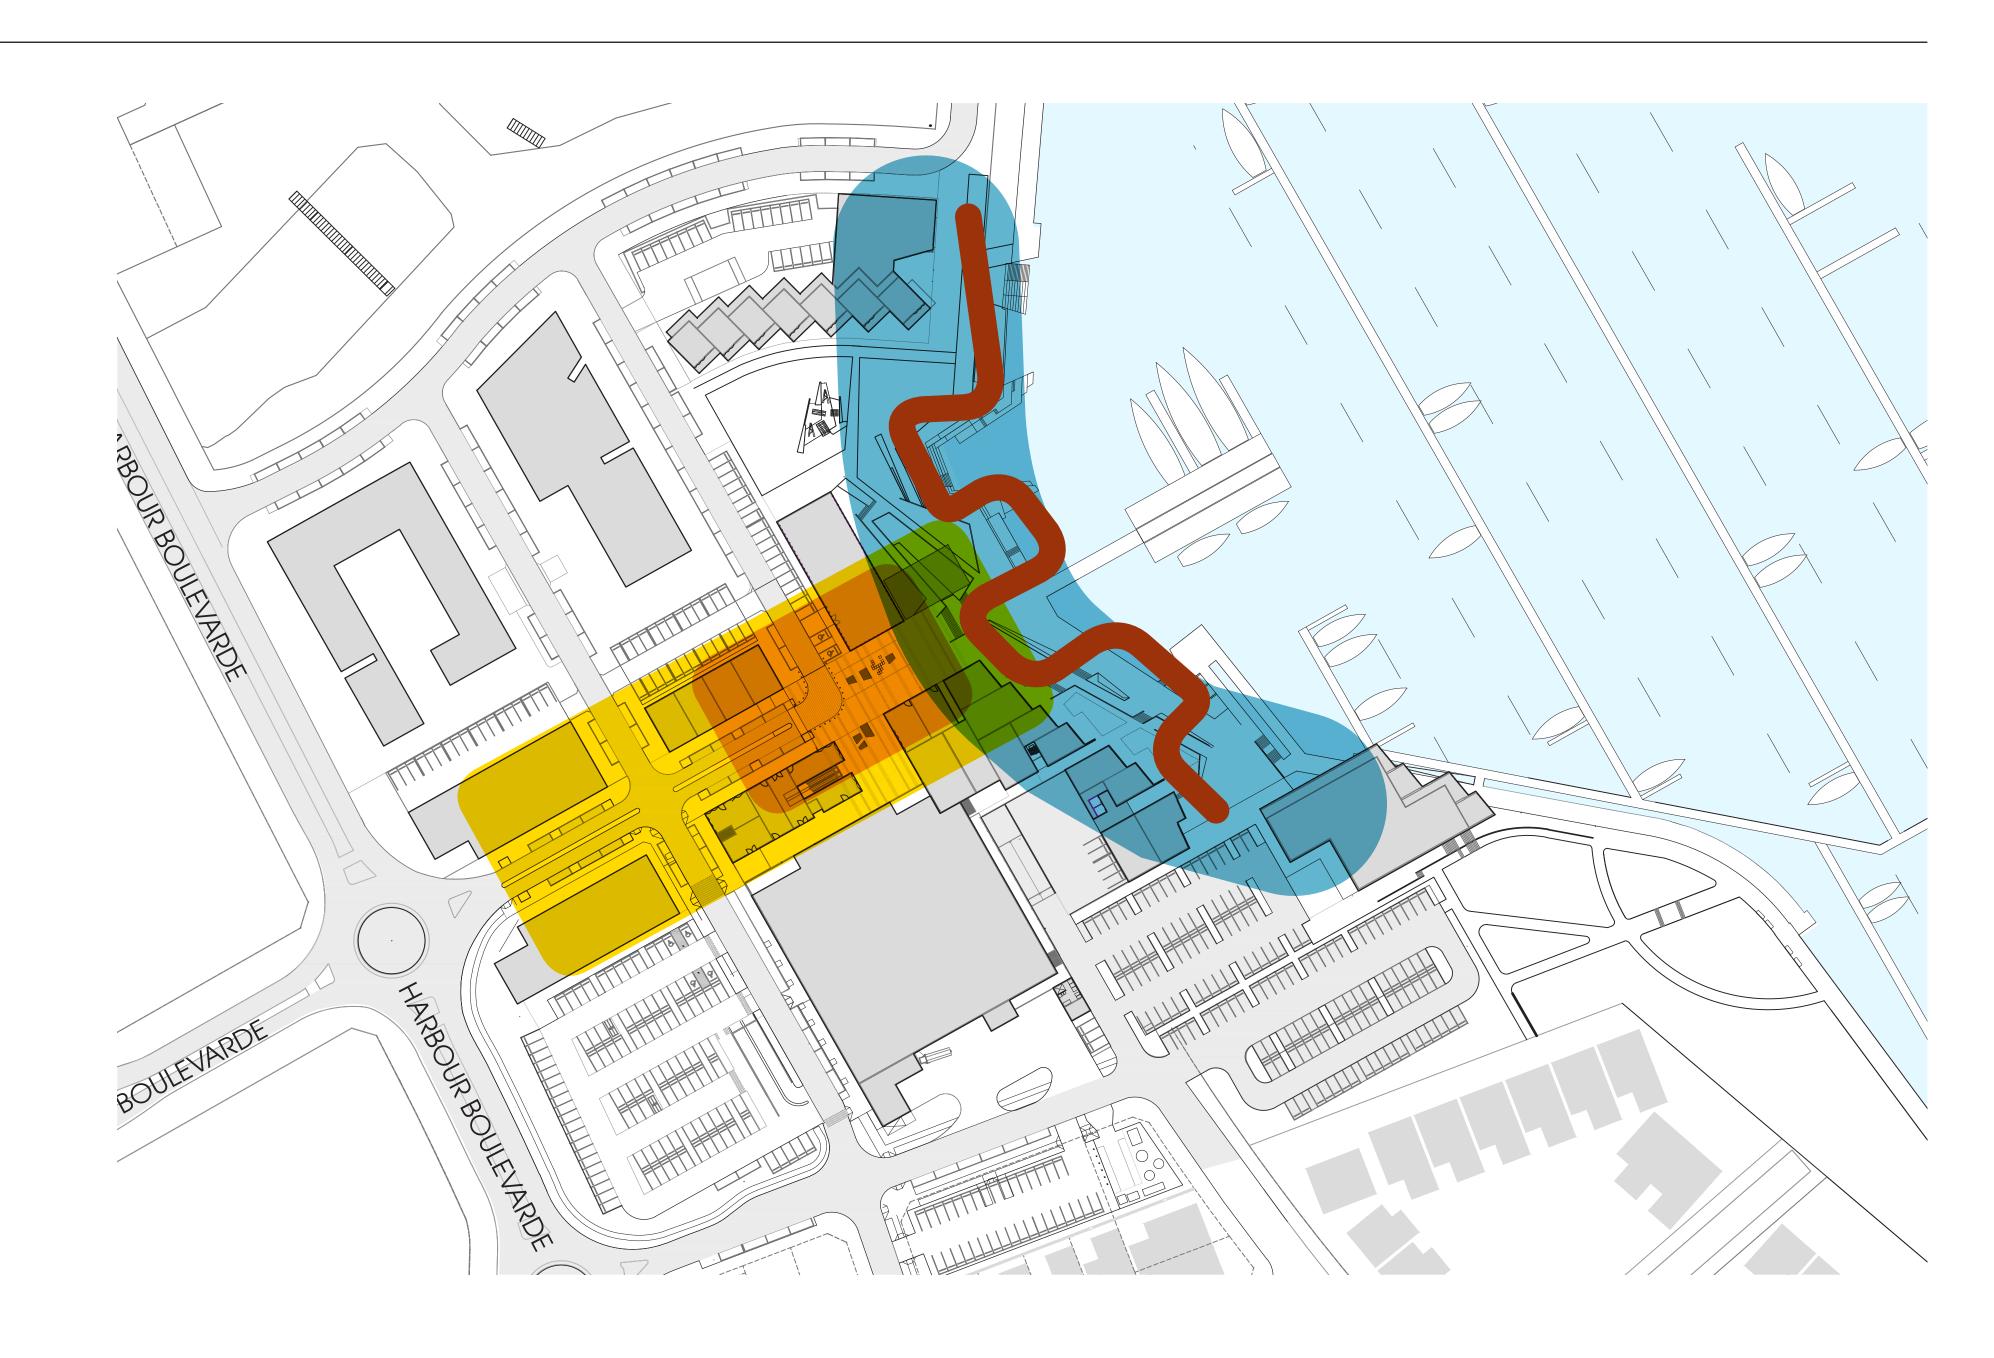

### **URBAN APPROACH**

# WATERFRONT TAVERN

Wood Solutions Seminar | February 2023

A connection point of activity between the Urban Civic use & waterfront edge. A connection between people, boats & water to allow for an active interpretation of a new community.