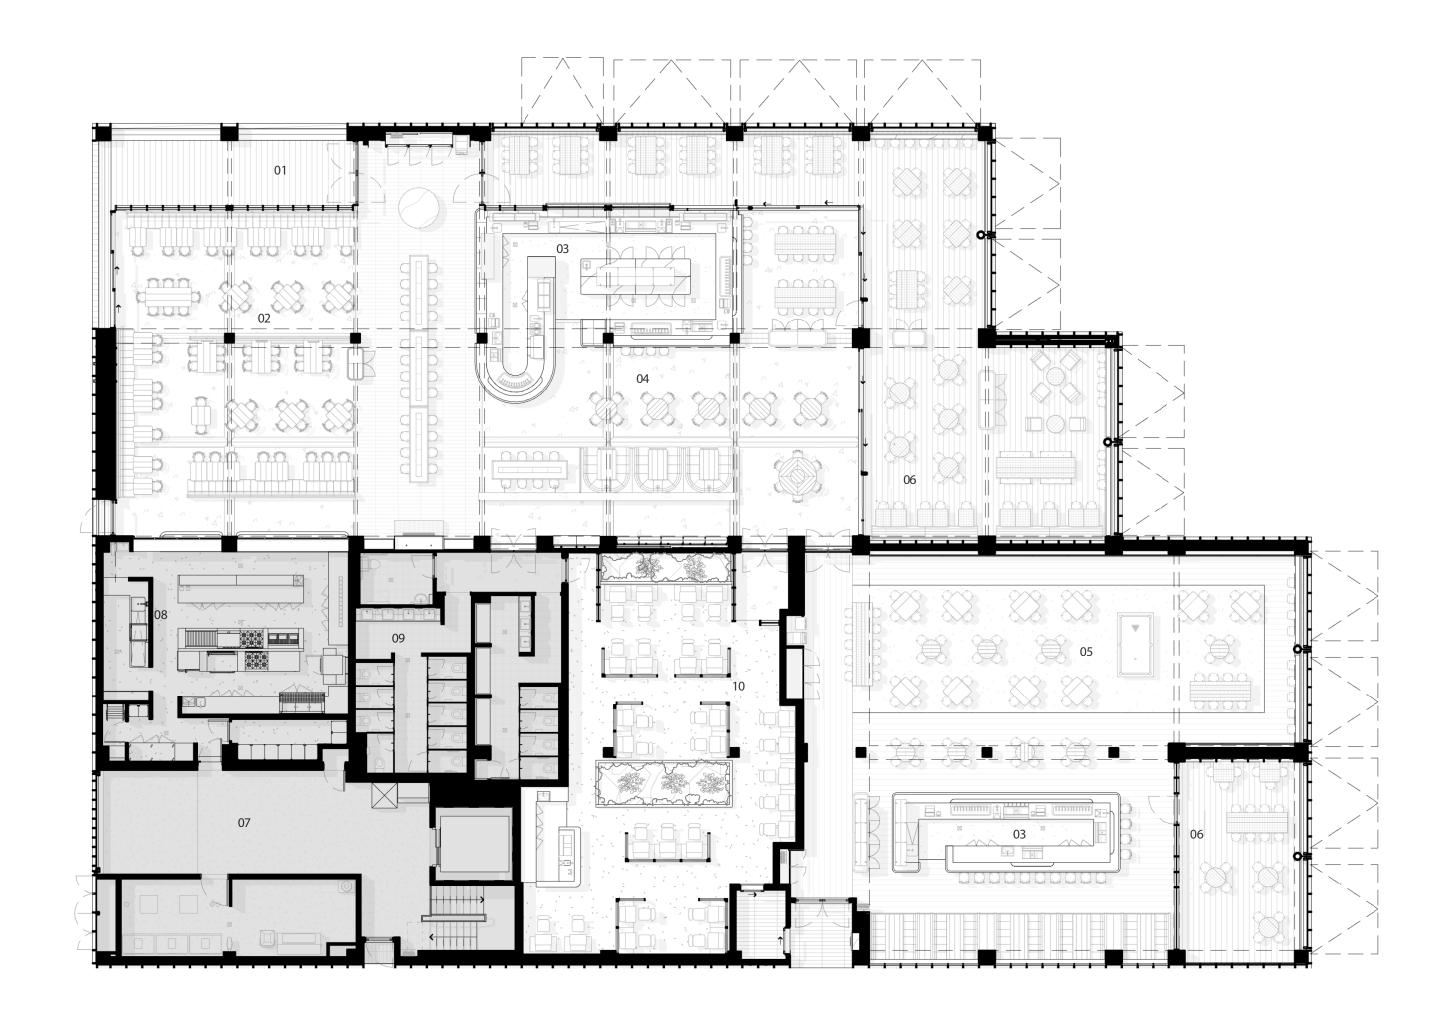

### Legend

- 01 Bar
- 02 Club House
- 03 Undercroft
- 04 Marina Boardwalk
- 05 Shell Cove Harbour