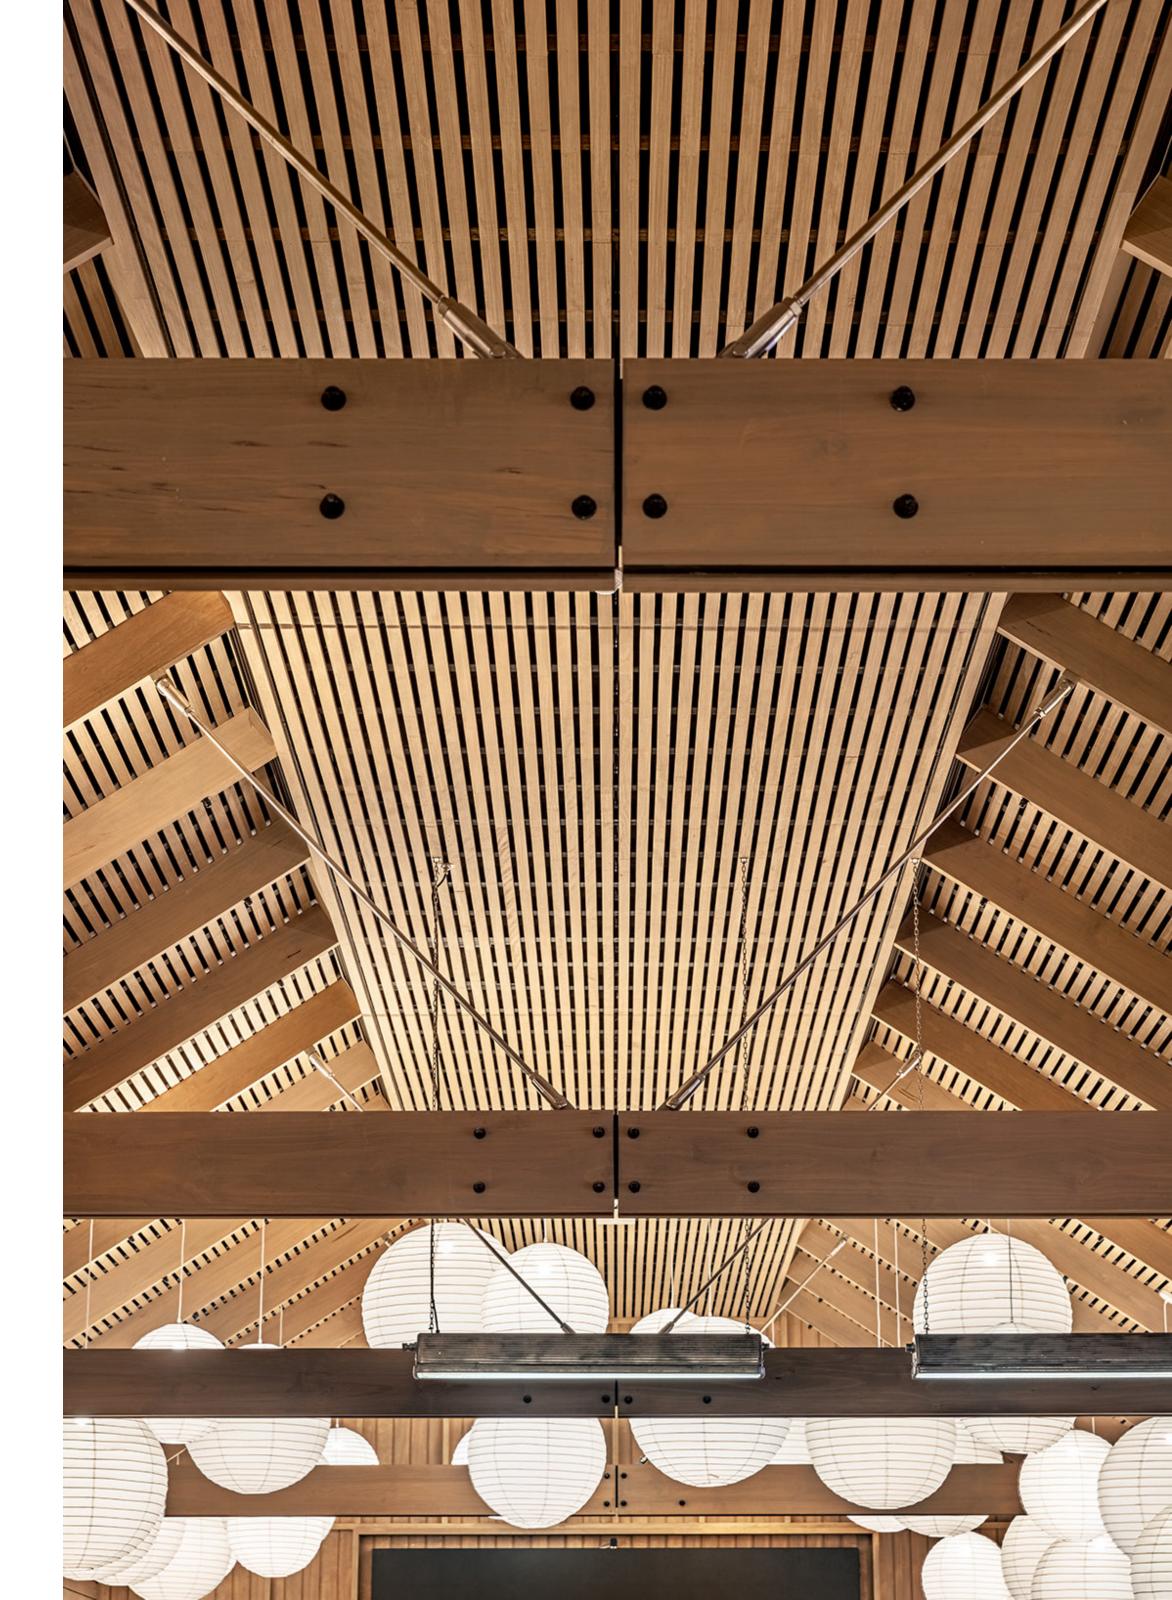

|      |
|     |      |
|     |      |
|     | r    |
|     | r    |
| 0   | r    |
| 0   | r    |
|     |      |
|     |      |
|     |      |
|     |      |
| oer |      |





### Legend

01 Entrance

- 02 Bistro
- 03 Bar
- 04 Lounge Bar
- 05 Club House
- 06 Terrace
- 07 Back of House Loading
- 08 Kitchen
- 09 Bathrooms
- 10 Lounge





### Legend

01 Ventilation Void

02 Void to plant deck within roof form





### Legend

- 01 Bar
- 02 Club House
- 03 Undercroft
- 04 Marina Boardwalk
- 05 Shell Cove Harbour









## **ROOF FORM STUDY**







## CONSTRUCTION



## **EARLY WORKS**

















## PAVILION















## FACADE







## **INTERIOR**







## **OPERABLE FACADE**

























**H&E ARCHITECTS** 

**THANKYOU**