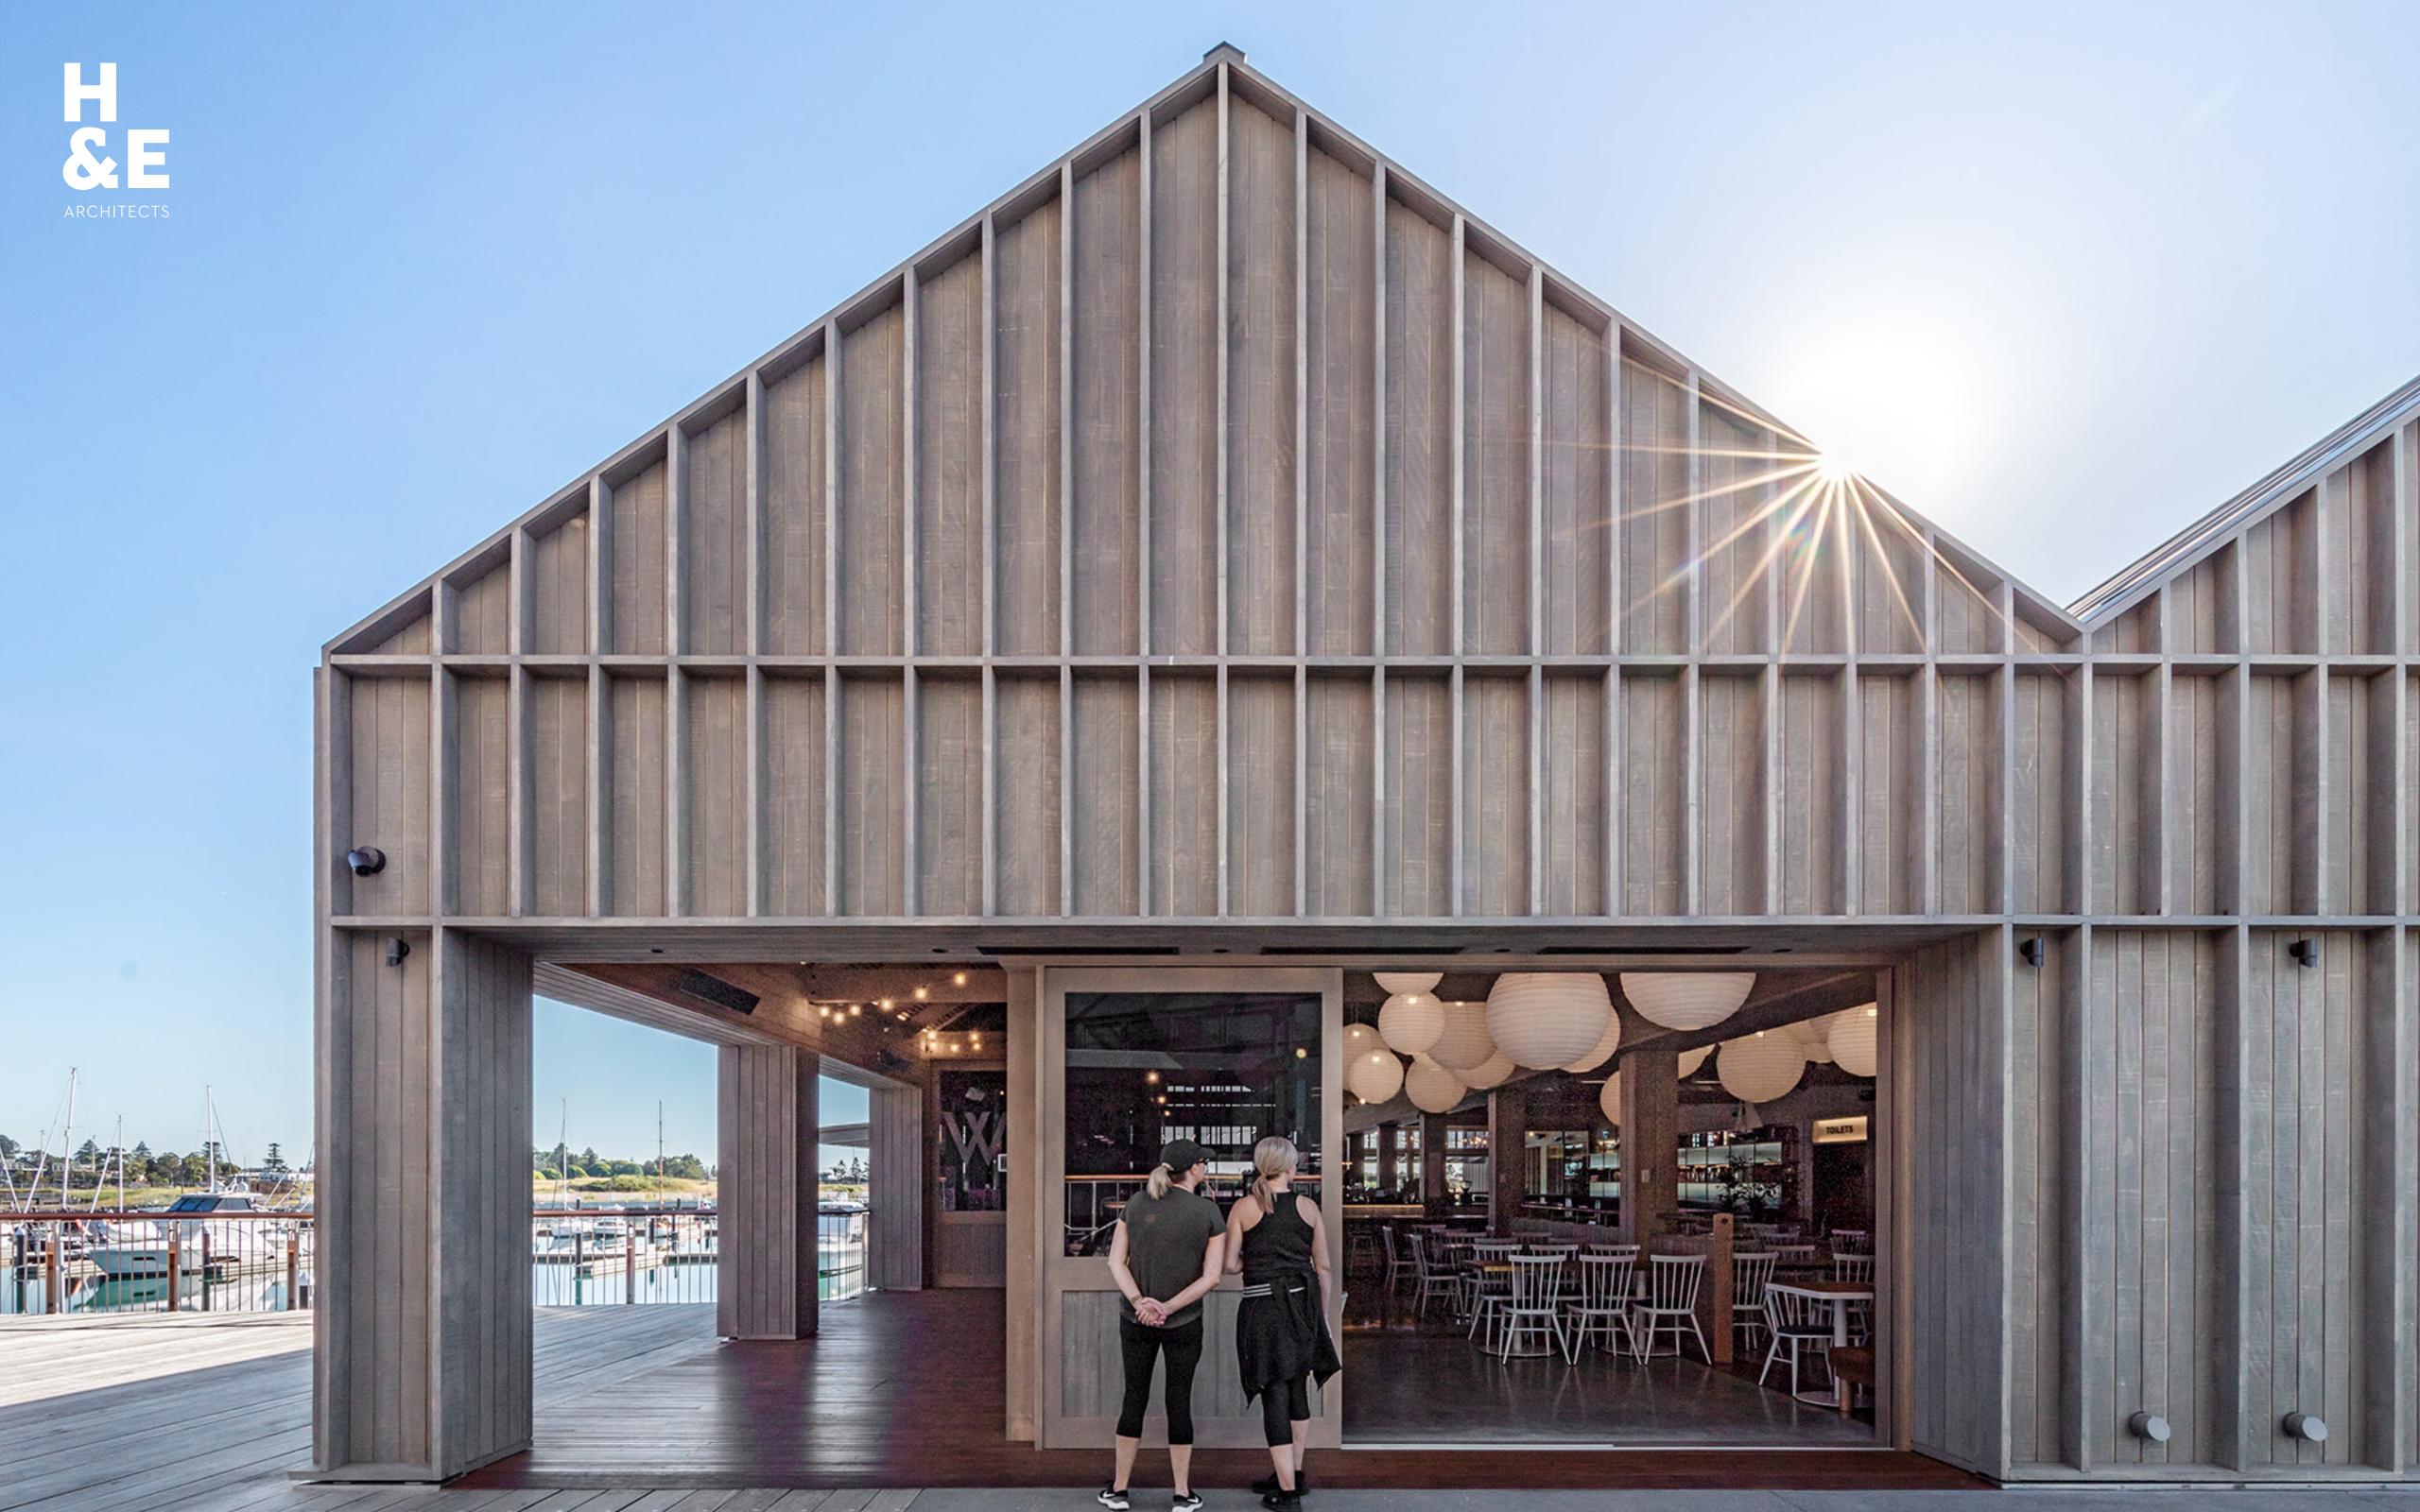

|
|     |      |
|     |      |
|     |      |
|     |      |
|     | r    |
|     | r    |
| 0   | r    |
| 0   | r    |
|     |      |
|     |      |
|     |      |
|     |      |
| oer |      |





### Legend

01 Entrance

- 02 Bistro
- 03 Bar
- 04 Lounge Bar
- 05 Club House
- 06 Terrace
- 07 Back of House Loading
- 08 Kitchen
- 09 Bathrooms
- 10 Lounge





### Legend

01 Ventilation Void

02 Void to plant deck within roof form





### Legend

- 01 Bar
- 02 Club House
- 03 Undercroft
- 04 Marina Boardwalk
- 05 Shell Cove Harbour









## **ROOF FORM STUDY**







## CONSTRUCTION



## **EARLY WORKS**

















## PAVILION















## FACADE







## **INTERIOR**







## **OPERABLE FACADE**

























**H&E ARCHITECTS** 

**THANKYOU**