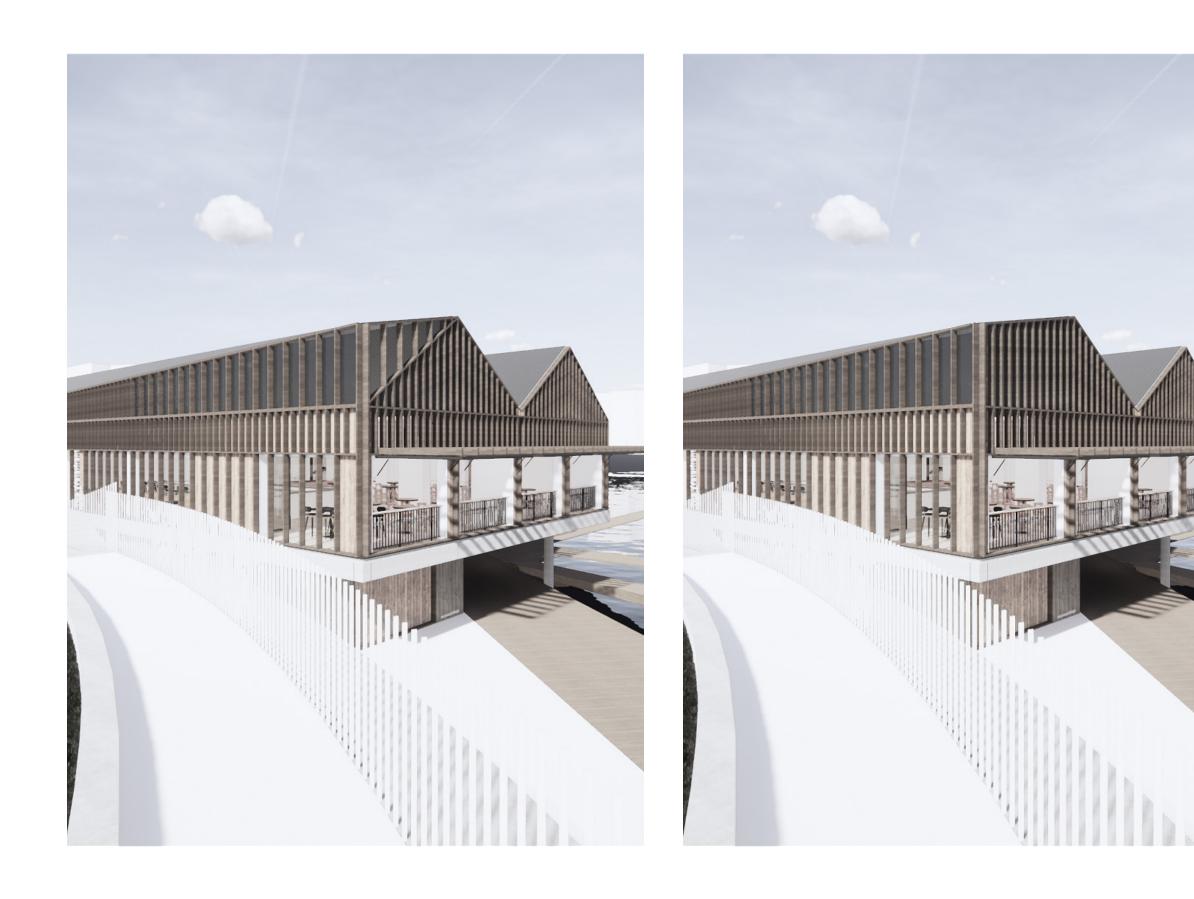

|
|     |      |
|     |      |
|     |      |
|     |      |
|     |      |
|     |      |
|     |      |
|     |      |
|     |      |
|     |      |
|     |      |
|     |      |
|     |      |
|     |      |
|     |      |
|     |      |
|     |      |
|     |      |
|     |      |
|     | r    |
|     | r    |
| 0   | r    |
| 0   | r    |
|     |      |
|     |      |
|     |      |
|     |      |
| oer |      |





### Legend

01 Entrance

- 02 Bistro
- 03 Bar
- 04 Lounge Bar
- 05 Club House
- 06 Terrace
- 07 Back of House Loading
- 08 Kitchen
- 09 Bathrooms
- 10 Lounge





### Legend

01 Ventilation Void

02 Void to plant deck within roof form





### Legend

- 01 Bar
- 02 Club House
- 03 Undercroft
- 04 Marina Boardwalk
- 05 Shell Cove Harbour









## **ROOF FORM STUDY**







## CONSTRUCTION



## **EARLY WORKS**

















## PAVILION















## FACADE







## **INTERIOR**







## **OPERABLE FACADE**

























**H&E ARCHITECTS** 

**THANKYOU**