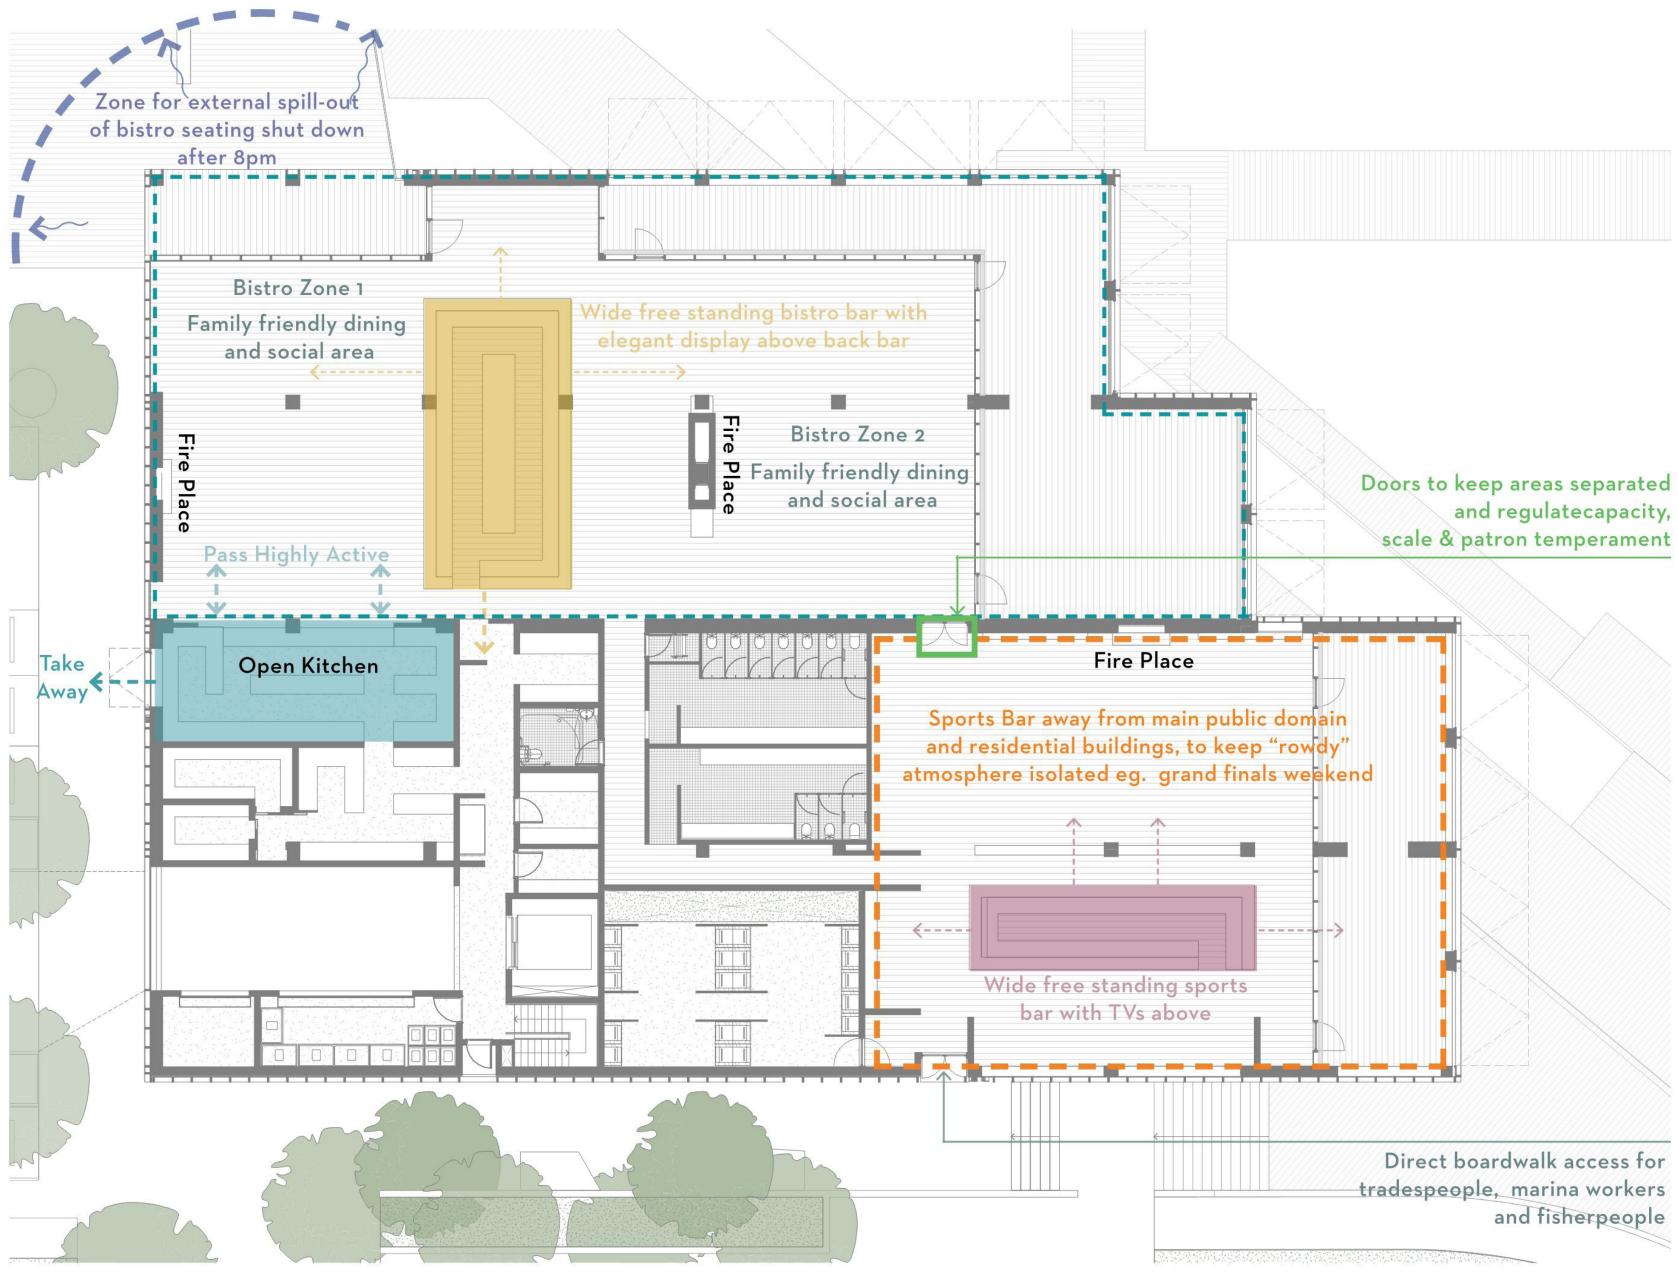

### Legend

01 Entrance

- 02 Bistro
- 03 Bar
- 04 Lounge Bar
- 05 Club House
- 06 Terrace
- 07 Back of House Loading
- 08 Kitchen
- 09 Bathrooms
- 10 Lounge