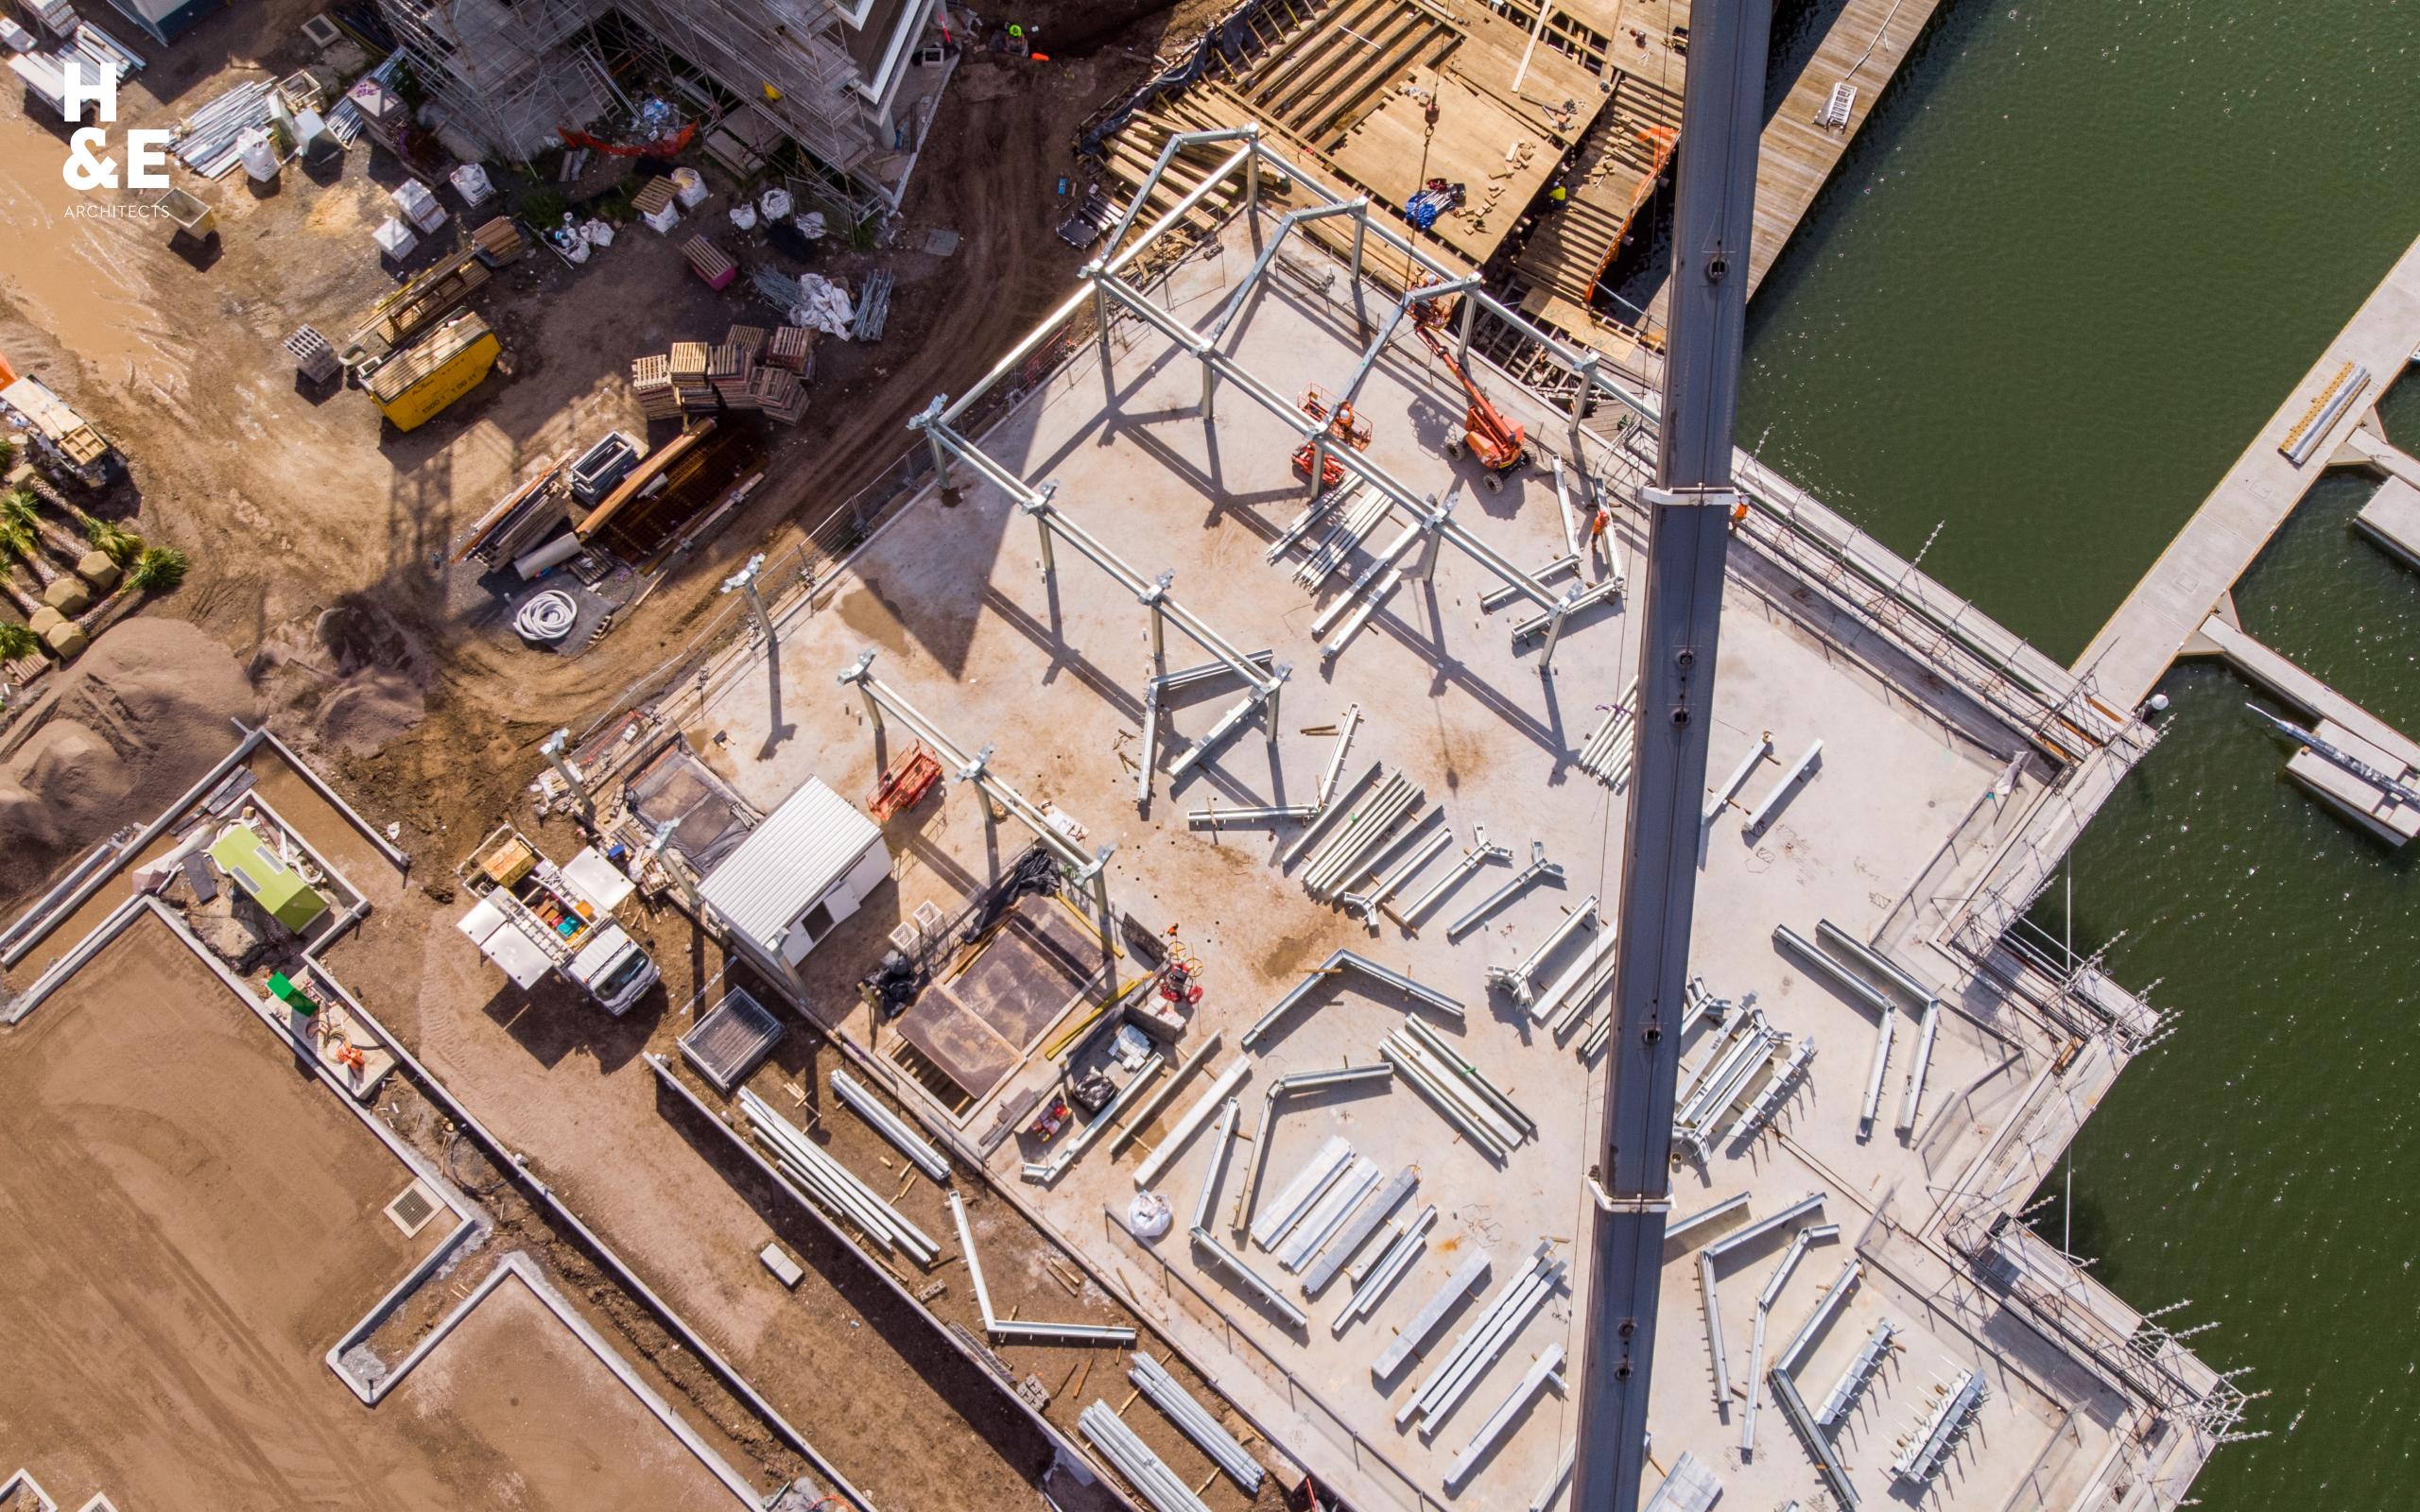

|
|     |      |
|     |      |
|     |      |
|     |      |
|     |      |
|     |      |
|     |      |
|     |      |
|     |      |
|     |      |
|     |      |
|     |      |
|     |      |
|     |      |
|     |      |
|     | r    |
|     | r    |
| 0   | r    |
| 0   | r    |
|     |      |
|     |      |
|     |      |
|     |      |
| oer |      |





### Legend

01 Entrance

- 02 Bistro
- 03 Bar
- 04 Lounge Bar
- 05 Club House
- 06 Terrace
- 07 Back of House Loading
- 08 Kitchen
- 09 Bathrooms
- 10 Lounge





### Legend

01 Ventilation Void

02 Void to plant deck within roof form





### Legend

- 01 Bar
- 02 Club House
- 03 Undercroft
- 04 Marina Boardwalk
- 05 Shell Cove Harbour









## **ROOF FORM STUDY**







## CONSTRUCTION



## **EARLY WORKS**

















## PAVILION















## FACADE







## **INTERIOR**







## **OPERABLE FACADE**

























**H&E ARCHITECTS** 

**THANKYOU**