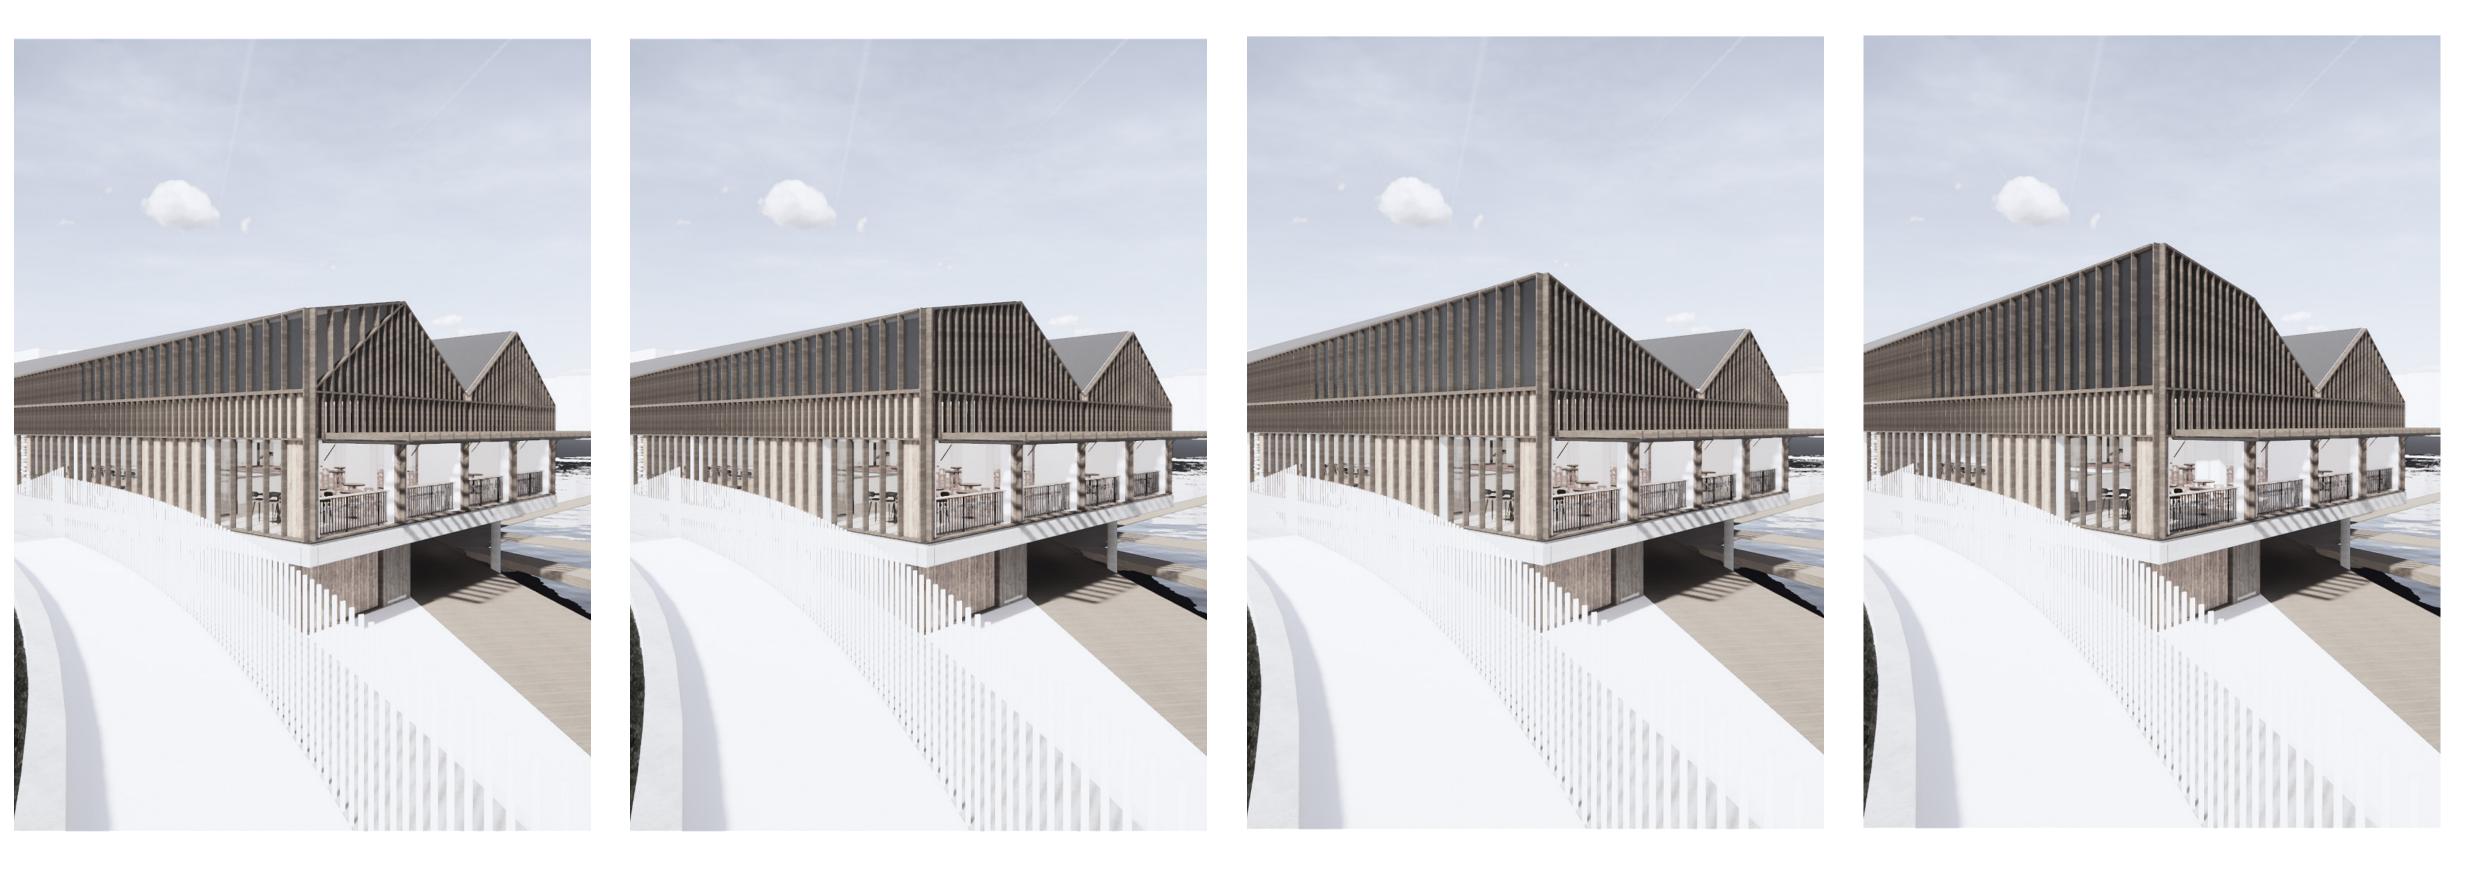

|     |      |
|     |      |
|     |      |
|     |      |
|     |      |
|     |      |
|     |      |
|     |      |
|     |      |
|     |      |
|     |      |
|     |      |
|     |      |
|     |      |
|     |      |
|     |      |
|     |      |
|     |      |
|     |      |
|     | r    |
|     | r    |
| 0   | r    |
| 0   | r    |
|     |      |
|     |      |
|     |      |
|     |      |
| oer |      |





### Legend

01 Entrance

- 02 Bistro
- 03 Bar
- 04 Lounge Bar
- 05 Club House
- 06 Terrace
- 07 Back of House Loading
- 08 Kitchen
- 09 Bathrooms
- 10 Lounge





### Legend

01 Ventilation Void

02 Void to plant deck within roof form





### Legend

- 01 Bar
- 02 Club House
- 03 Undercroft
- 04 Marina Boardwalk
- 05 Shell Cove Harbour









## **ROOF FORM STUDY**







## CONSTRUCTION



## **EARLY WORKS**

















## PAVILION















## FACADE







## **INTERIOR**







## **OPERABLE FACADE**

























**H&E ARCHITECTS** 

**THANKYOU**