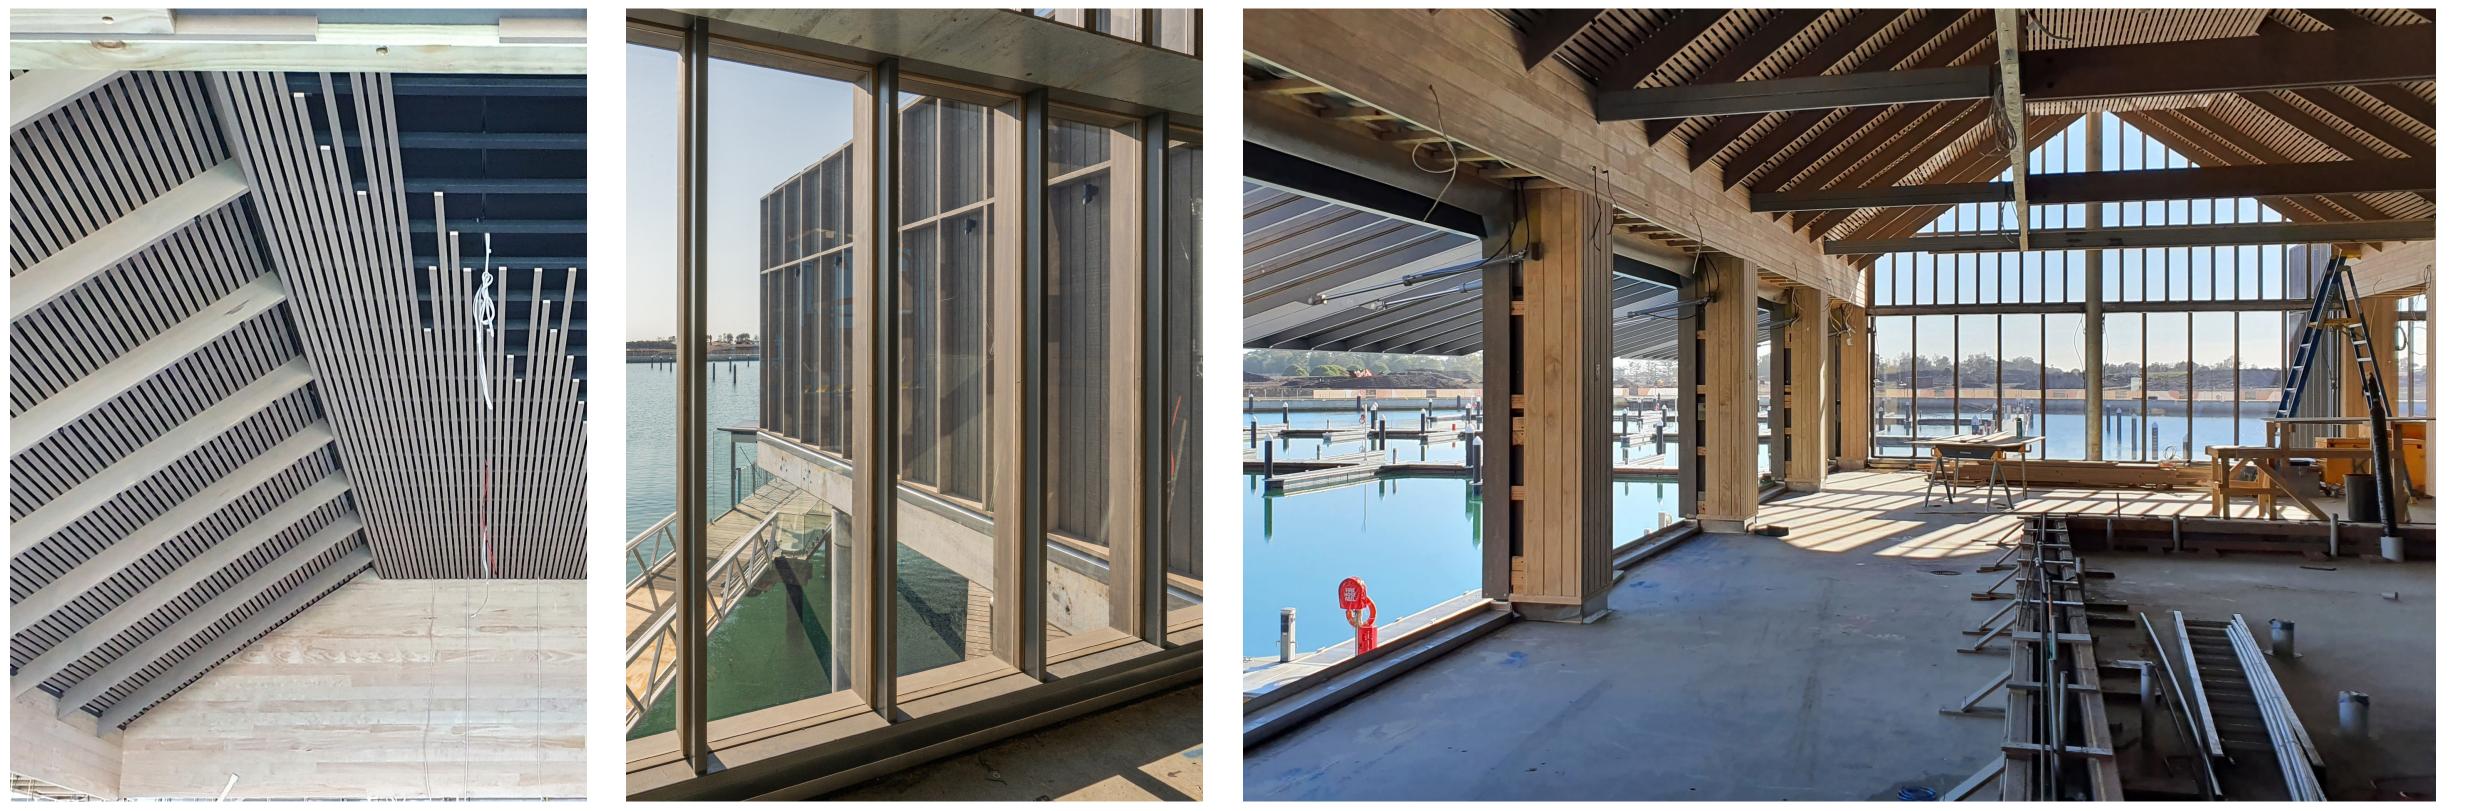

|      |
|     |      |
|     |      |
|     |      |
|     |      |
|     |      |
|     |      |
|     |      |
|     |      |
|     |      |
|     |      |
|     | r    |
|     | r    |
| 0   | r    |
| 0   | r    |
|     |      |
|     |      |
|     |      |
|     |      |
| oer |      |





### Legend

01 Entrance

- 02 Bistro
- 03 Bar
- 04 Lounge Bar
- 05 Club House
- 06 Terrace
- 07 Back of House Loading
- 08 Kitchen
- 09 Bathrooms
- 10 Lounge





### Legend

01 Ventilation Void

02 Void to plant deck within roof form





### Legend

- 01 Bar
- 02 Club House
- 03 Undercroft
- 04 Marina Boardwalk
- 05 Shell Cove Harbour









## **ROOF FORM STUDY**







## CONSTRUCTION



## **EARLY WORKS**

















## PAVILION















## FACADE







## **INTERIOR**







## **OPERABLE FACADE**

























**H&E ARCHITECTS** 

**THANKYOU**