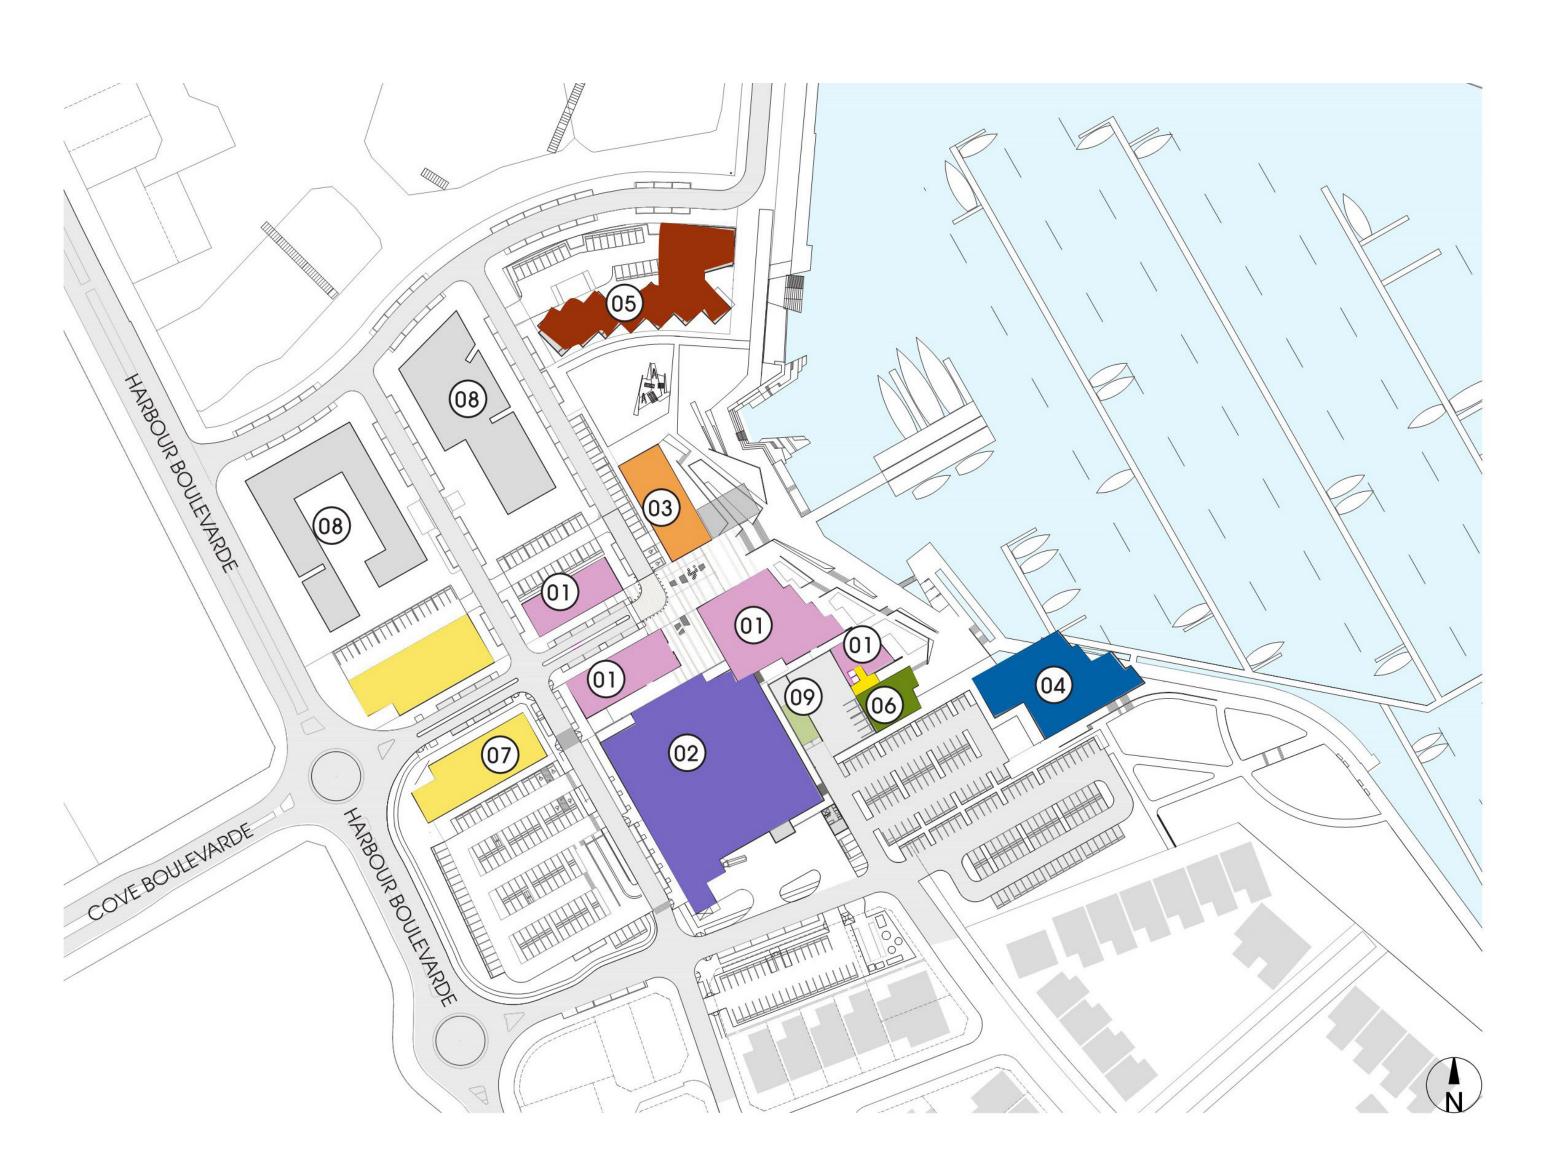

### **BUILDING USES**

- 01 SPECIALTY RETAIL
- 02 SUPERMARKET
- 03 COMMUNITY /CIVIC + CAFE
- 04 TAVERN
- 05 HOTEL
- 06 MARINE
- 07 OTHER
- 08 RESIDENTIAL
- 09 AMENITIES/ADMIN