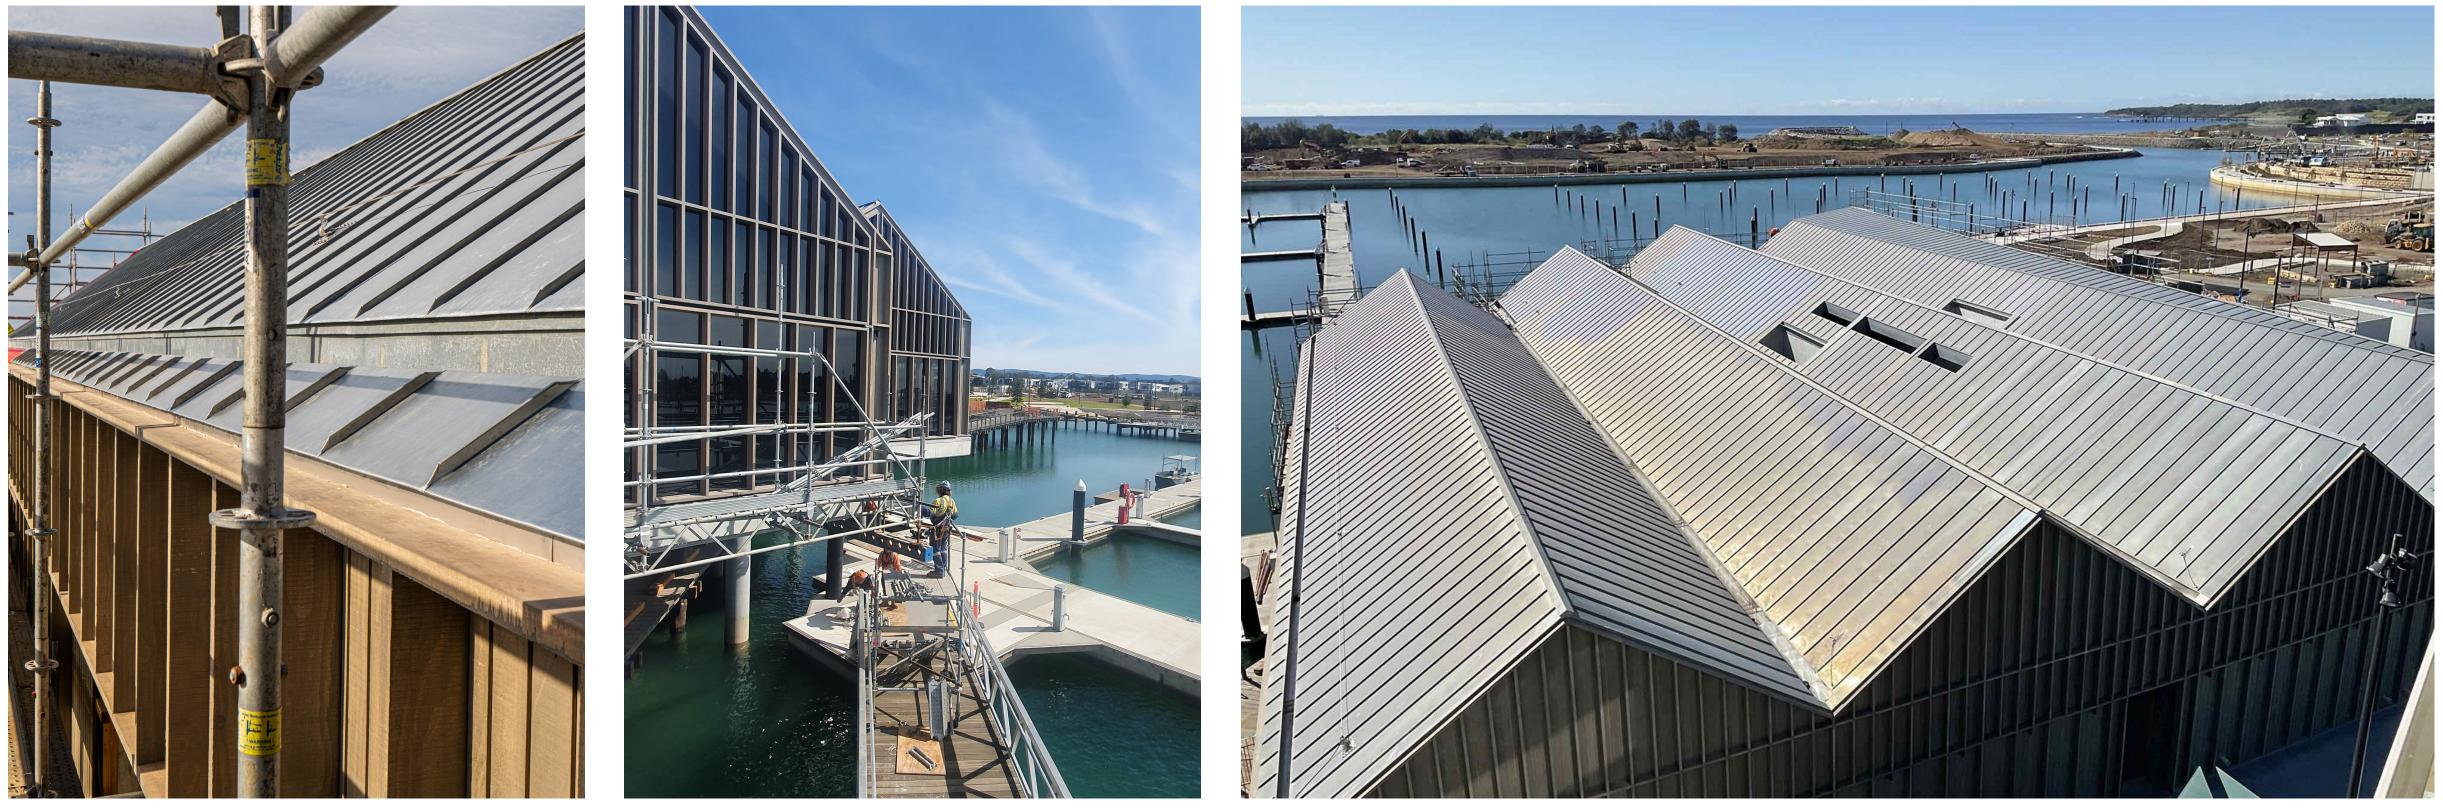

|
|     |      |
|     |      |
|     |      |
|     |      |
|     |      |
|     |      |
|     |      |
|     |      |
|     |      |
|     |      |
|     |      |
|     |      |
|     |      |
|     |      |
|     | r    |
|     | r    |
| 0   | r    |
| 0   | r    |
|     |      |
|     |      |
|     |      |
|     |      |
| oer |      |





### Legend

01 Entrance

- 02 Bistro
- 03 Bar
- 04 Lounge Bar
- 05 Club House
- 06 Terrace
- 07 Back of House Loading
- 08 Kitchen
- 09 Bathrooms
- 10 Lounge





### Legend

01 Ventilation Void

02 Void to plant deck within roof form





### Legend

- 01 Bar
- 02 Club House
- 03 Undercroft
- 04 Marina Boardwalk
- 05 Shell Cove Harbour









## **ROOF FORM STUDY**







## CONSTRUCTION



## **EARLY WORKS**

















## PAVILION















## FACADE







## **INTERIOR**







## **OPERABLE FACADE**

























**H&E ARCHITECTS** 

**THANKYOU**