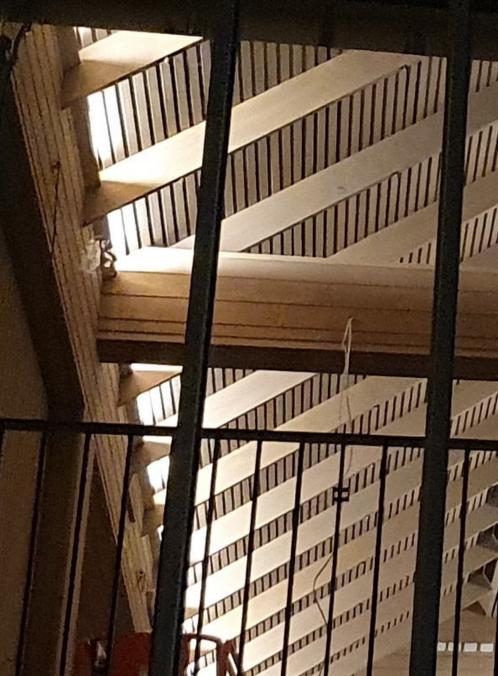

|      |
|     |      |
|     |      |
|     |      |
|     |      |
|     |      |
|     |      |
|     |      |
|     |      |
|     |      |
|     |      |
|     |      |
|     |      |
|     |      |
|     | r    |
|     | r    |
| 0   | r    |
| 0   | r    |
|     |      |
|     |      |
|     |      |
|     |      |
| oer |      |





### Legend

01 Entrance

- 02 Bistro
- 03 Bar
- 04 Lounge Bar
- 05 Club House
- 06 Terrace
- 07 Back of House Loading
- 08 Kitchen
- 09 Bathrooms
- 10 Lounge





### Legend

01 Ventilation Void

02 Void to plant deck within roof form





### Legend

- 01 Bar
- 02 Club House
- 03 Undercroft
- 04 Marina Boardwalk
- 05 Shell Cove Harbour









## **ROOF FORM STUDY**







## CONSTRUCTION



## **EARLY WORKS**

















## PAVILION















## FACADE







## **INTERIOR**







## **OPERABLE FACADE**

























**H&E ARCHITECTS** 

**THANKYOU**