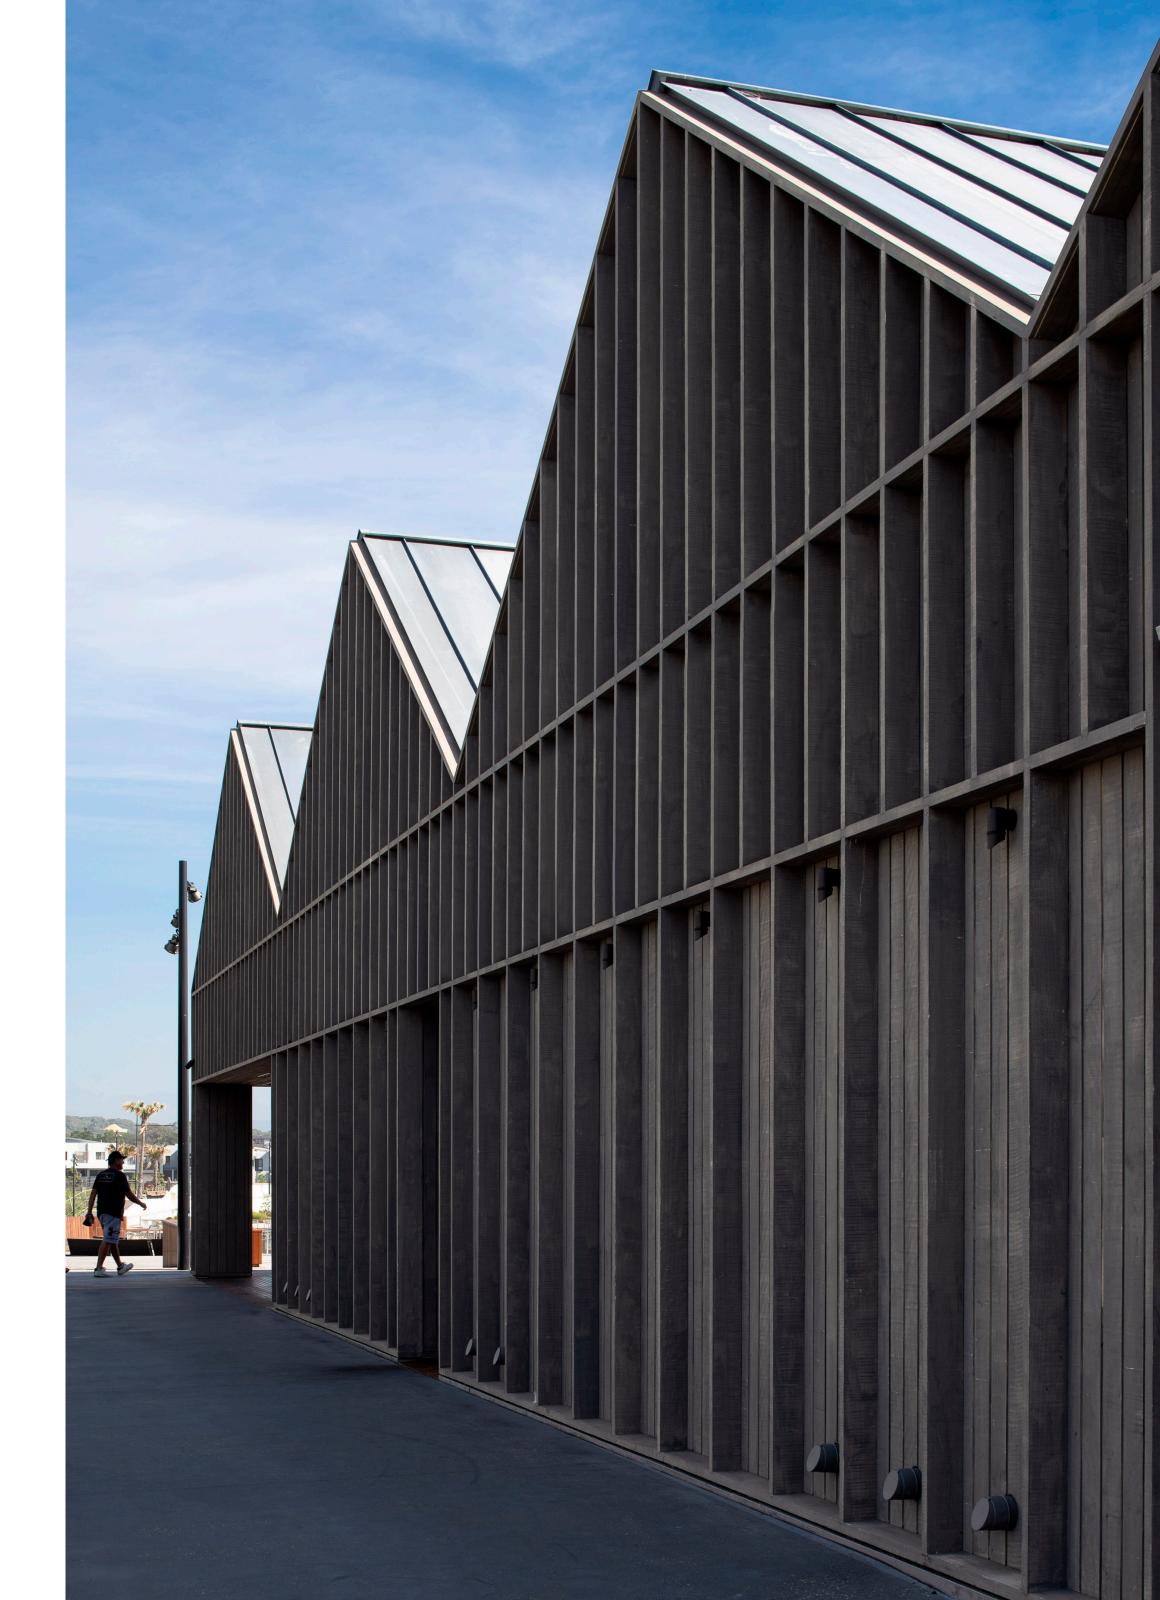

|      |
|     |      |
|     |      |
|     |      |
|     | r    |
|     | r    |
| 0   | r    |
| 0   | r    |
|     |      |
|     |      |
|     |      |
|     |      |
| oer |      |





### Legend

01 Entrance

- 02 Bistro
- 03 Bar
- 04 Lounge Bar
- 05 Club House
- 06 Terrace
- 07 Back of House Loading
- 08 Kitchen
- 09 Bathrooms
- 10 Lounge





### Legend

01 Ventilation Void

02 Void to plant deck within roof form





### Legend

- 01 Bar
- 02 Club House
- 03 Undercroft
- 04 Marina Boardwalk
- 05 Shell Cove Harbour









## **ROOF FORM STUDY**







## CONSTRUCTION



## **EARLY WORKS**

















## PAVILION















## FACADE







## **INTERIOR**







## **OPERABLE FACADE**

























**H&E ARCHITECTS** 

**THANKYOU**