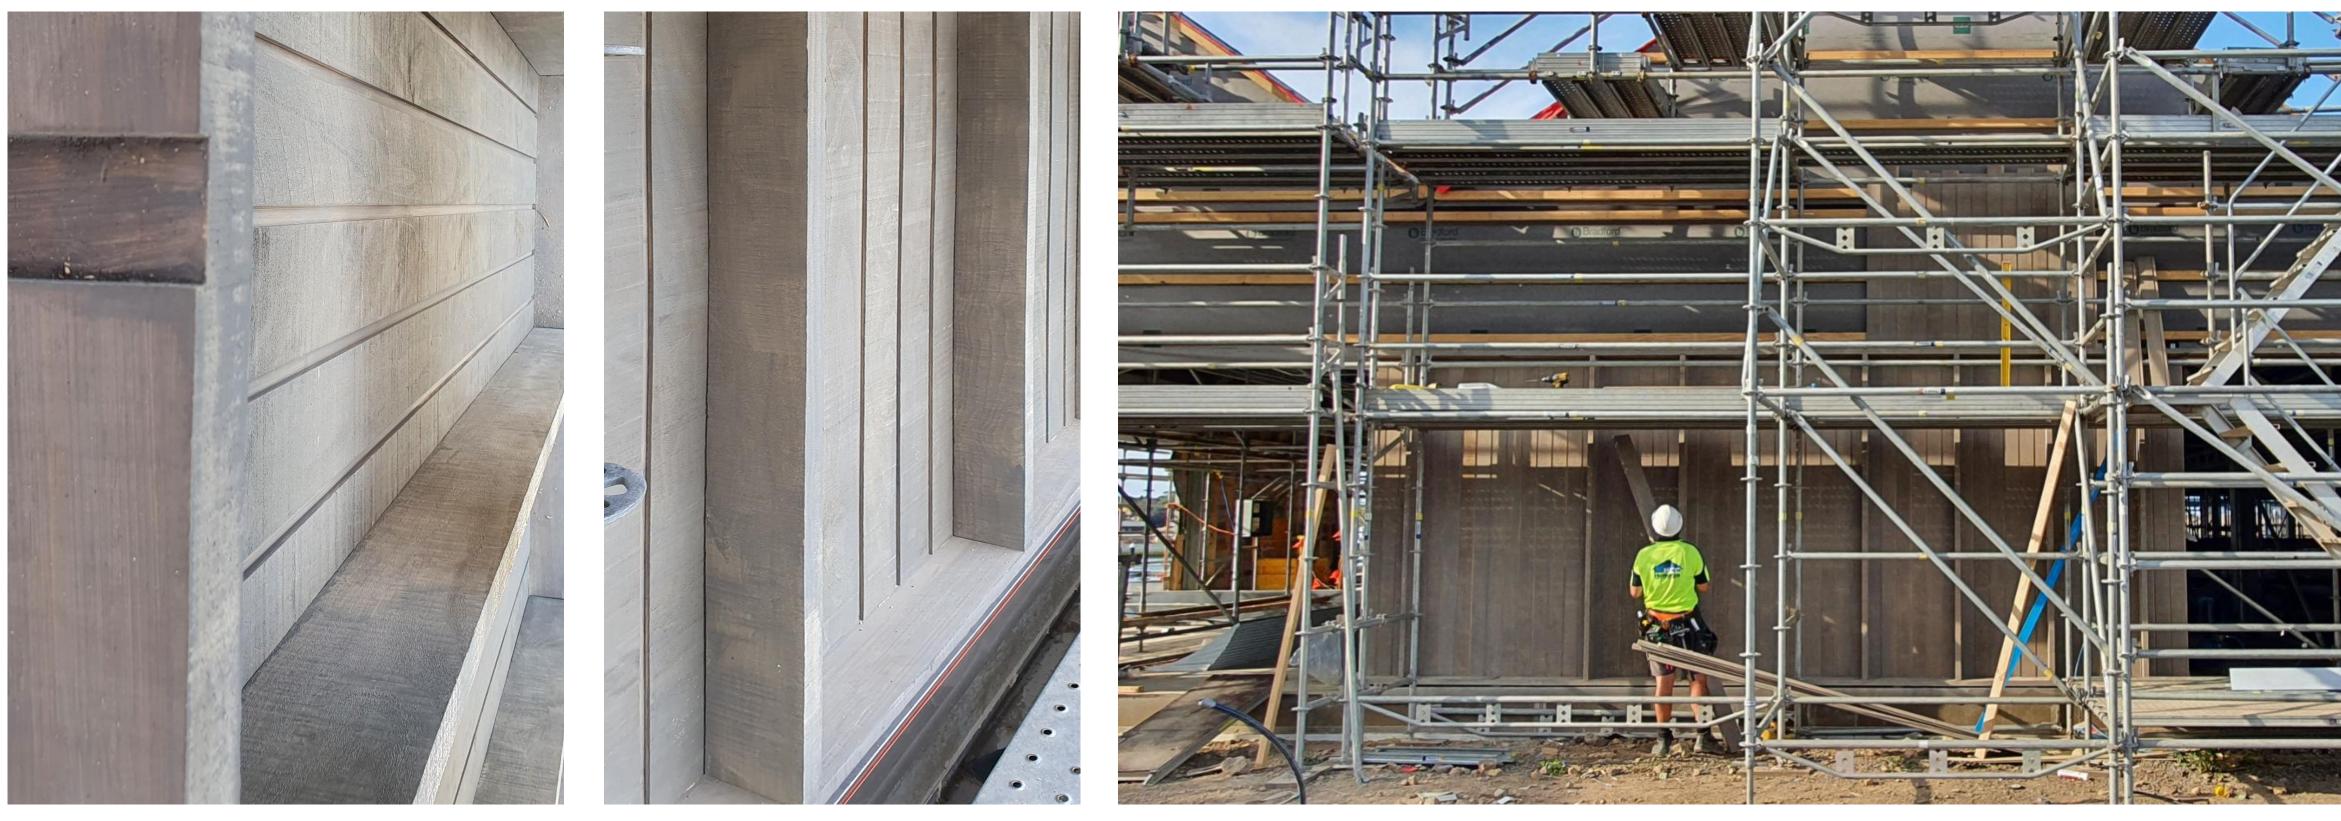

|      |
|     |      |
|     |      |
|     |      |
|     |      |
|     |      |
|     |      |
|     |      |
|     |      |
|     |      |
|     |      |
|     |      |
|     |      |
|     | r    |
|     | r    |
| 0   | r    |
| 0   | r    |
|     |      |
|     |      |
|     |      |
|     |      |
| oer |      |





### Legend

01 Entrance

- 02 Bistro
- 03 Bar
- 04 Lounge Bar
- 05 Club House
- 06 Terrace
- 07 Back of House Loading
- 08 Kitchen
- 09 Bathrooms
- 10 Lounge





### Legend

01 Ventilation Void

02 Void to plant deck within roof form





### Legend

- 01 Bar
- 02 Club House
- 03 Undercroft
- 04 Marina Boardwalk
- 05 Shell Cove Harbour









## **ROOF FORM STUDY**







## CONSTRUCTION



## **EARLY WORKS**

















## PAVILION















## FACADE







## **INTERIOR**







## **OPERABLE FACADE**

























**H&E ARCHITECTS** 

**THANKYOU**